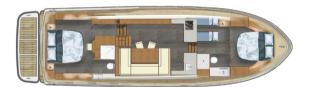

Linssen 50 SL Sedan Variodeck

## Linssen 50 SL Sedan Variodeck

Our largest Sedan, also for small waterways
The Linssen 50 SL Sedan Variodeck is a luxury
'traveller' with ideal dimensions. And with a more
than ideal clearance height of only 2.75 m. The
Linssen 50 SL Sedan Variodeck® paves the way for
many comfortable cruises, even right across the
French sailing mecca. This is the ultimate Linssen for
skippers who like to think in terms of possibilities,
not limitations.

The Linssen 50 SL Sedan Variodeck® is a genuine all-season boat that allows you to enjoy both the small and large waterways very early and very late in the sailing season.

The many USPs are too numerous to mention here. Just take the large E-Variodeck sliding roof, the Bifold Variodoors between the saloon and the open cockpit, the One Touch Cockpit cover and the Smart Helm Console. All unique Linssen elements that enhance both safety and comfort and experience on board.