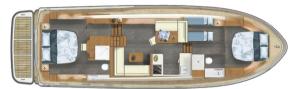

## Linssen SL series

Timeless sporty Dutch motor yachts. Since 1949... 9.70 - 16.50 m

Linssen 50 SL AC Variotop®

Layout 1

Layout 2

Linssen 55 SL AC Variotop®

Layout 1

Layout 2

## The Linssen SL Variotop® series

The Variotop® is a folding roof that covers the wheelhouse so that it is completely watertight and insulated thanks to ingenious locking and sealing systems. Close the Variotop® and the wheelhouse doors and the open helmsman's position is instantly transformed into a heated Variotop® wheelhouse where it is a pleasure to be. On a warm summer's day, just cruising along, the boat gently rolling at anchor or leisurely

moored to the quay, the Variotop® – now like a fully fledged bimini top – provides wonderful cool shade.

The Linssen SL yachts with Variotop® are available in 2 lengths:

- the Linssen 50 SL AC Variotop®
- the Linssen 55 SL AC Variotop®