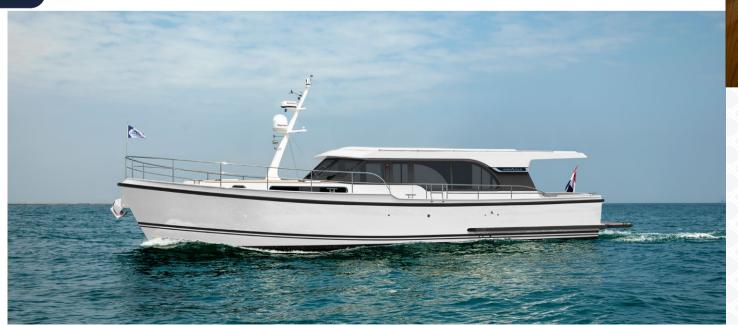

Linssen 50 SL Sedan Variodeck

## Linssen 50 SL Sedan Variodeck

Our largest Sedan, also for small waterways
The Linssen 50 SL Sedan Variodeck is a luxury
'traveller' with ideal dimensions. And with a more
than ideal clearance height of only 2.75 m. The
Linssen 50 SL Sedan Variodeck® paves the way for
many comfortable cruises, even right across the
French sailing mecca. This is the ultimate Linssen for
skippers who like to think in terms of possibilities,
not limitations.

The Linssen 50 SL Sedan Variodeck® is a genuine all-season boat that allows you to enjoy both the small and large waterways very early and very late in the sailing season.

The many USPs are too numerous to mention here. Just take the large E-Variodeck sliding roof, the Bifold Variodoors between the saloon and the open cockpit, the One Touch Cockpit cover and the Smart Helm Console. All unique Linssen elements that enhance both safety and comfort and experience on board.