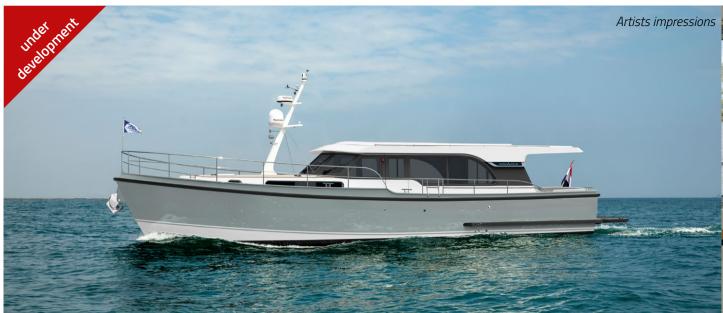

## Linssen SL series

Timeless sporty Dutch motor yachts. Since 1949... 9.70 - 16.50 m

Linssen 50 SL AC Variotop®

Layout 1

Layout 2

Linssen 55 SL AC Variotop®

Layout 1

Layout 2

## The Linssen SL Variotop® series

The Variotop® is a folding roof that covers the wheelhouse so that it is completely watertight and insulated thanks to ingenious locking and sealing systems. Close the Variotop® and the wheelhouse doors and the open helmsman's position is instantly transformed into a heated Variotop® wheelhouse where it is a pleasure to be. On a warm summer's day, just cruising along, the boat gently rolling at anchor or leisurely

moored to the quay, the Variotop® – now like a fully fledged bimini top – provides wonderful cool shade.

The Linssen SL yachts with Variotop® are available in 2 lengths:

- the Linssen 50 SL AC Variotop®
- the Linssen 55 SL AC Variotop®