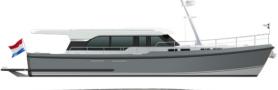

Linssen 50 SL Sedan Variodeck

## Linssen 50 SL Sedan Variodeck

Our largest Sedan, also for small waterways
The Linssen 50 SL Sedan Variodeck is a luxury
'traveller' with ideal dimensions. And with a more
than ideal clearance height of only 2.75 m. The
Linssen 50 SL Sedan Variodeck® paves the way for
many comfortable cruises, even right across the
French sailing mecca. This is the ultimate Linssen for
skippers who like to think in terms of possibilities,
not limitations.

The Linssen 50 SL Sedan Variodeck® is a genuine all-season boat that allows you to enjoy both the small and large waterways very early and very late in the sailing season.

The many USPs are too numerous to mention here. Just take the large E-Variodeck sliding roof, the Bifold Variodoors between the saloon and the open cockpit, the One Touch Cockpit cover and the Smart Helm Console. All unique Linssen elements that enhance both safety and comfort and experience on board.