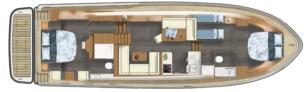

Linssen 50 SL Sedan Variodeck

## Linssen 50 SL Sedan Variodeck

Our largest Sedan, also for small waterways
The Linssen 50 SL Sedan Variodeck is a luxury
'traveller' with ideal dimensions. And with a more
than ideal clearance height of only 2.75 m. The
Linssen 50 SL Sedan Variodeck® paves the way for
many comfortable cruises, even right across the
French sailing mecca. This is the ultimate Linssen for
skippers who like to think in terms of possibilities,
not limitations.

The Linssen 50 SL Sedan Variodeck® is a genuine all-season boat that allows you to enjoy both the small and large waterways very early and very late in the sailing season.

The many USPs are too numerous to mention here. Just take the large E-Variodeck sliding roof, the Bifold Variodoors between the saloon and the open cockpit, the One Touch Cockpit cover and the Smart Helm Console. All unique Linssen elements that enhance both safety and comfort and experience on board.