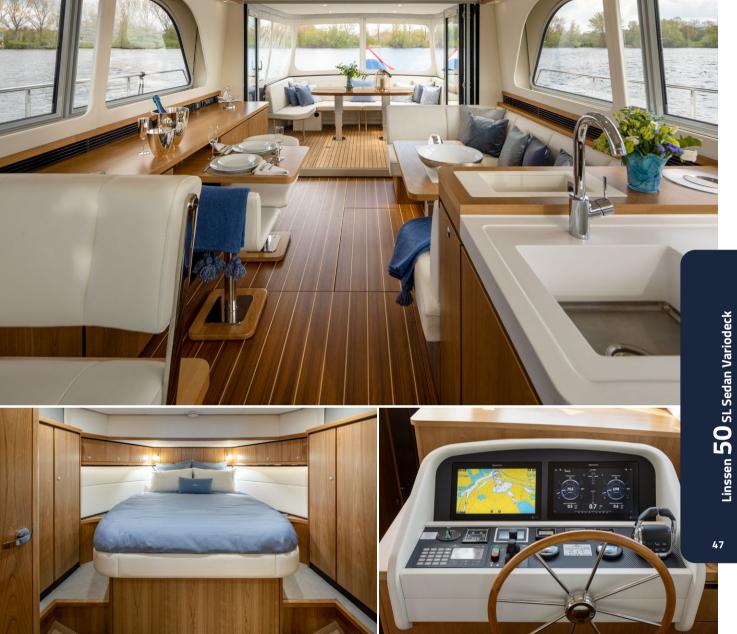

## Linssen 50 SL Sedan Variodeck

Our largest Sedan, also for small waterways
The Linssen 50 SL Sedan Variodeck is a luxury
'traveller' with ideal dimensions. And with a more
than ideal clearance height of only 2.75 m. The
Linssen 50 SL Sedan Variodeck® paves the way for
many comfortable cruises, even right across the
French sailing mecca. This is the ultimate Linssen for
skippers who like to think in terms of possibilities,
not limitations.

The Linssen 50 SL Sedan Variodeck® is a genuine all-season boat that allows you to enjoy both the small and large waterways very early and very late in the sailing season.

The many USPs are too numerous to mention here. Just take the large E-Variodeck sliding roof, the Bifold Variodoors between the saloon and the open cockpit, the One Touch Cockpit cover and the Smart Helm Console. All unique Linssen elements that enhance both safety and comfort and experience on board.