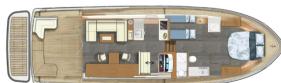

## Linssen SL series

Timeless sporty Dutch motor yachts. Since 1949... 9.70 - 16.50 m

Linssen 50 SL AC Variotop®

Layout 1

Layout 2

Linssen 55 SL AC Variotop®

Layout 1

Layout 2