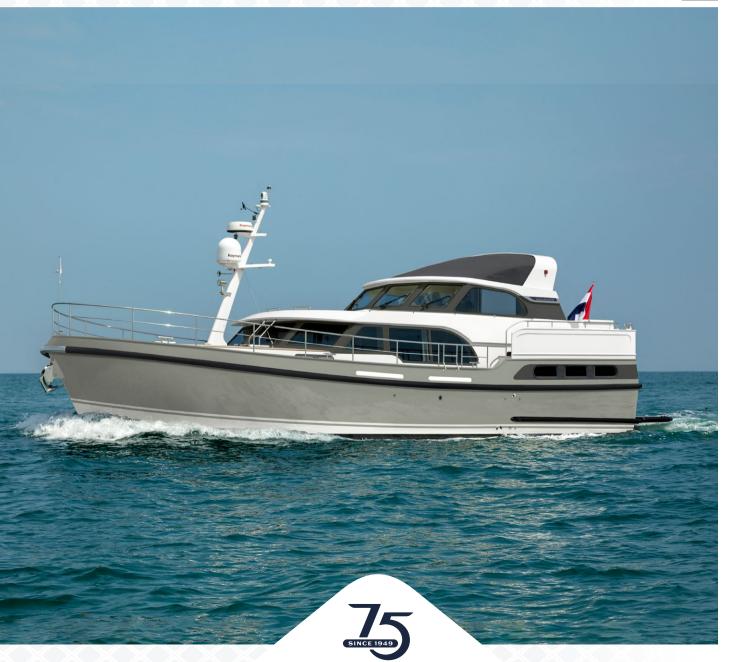

## Linssen SL series

Timeless sporty Dutch motor yachts. Since 1949... 9.70 - 16.50 m

Linssen 50 SL AC Variotop®

Layout 1

Layout 2

Linssen 55 SL AC Variotop®

Layout 1

Layout 2

## The Linssen SL Variotop® series

The Variotop® is a folding roof that covers the wheelhouse so that it is completely watertight and insulated thanks to ingenious locking and sealing systems. Close the Variotop® and the wheelhouse doors and the open helmsman's position is instantly transformed into a heated Variotop® wheelhouse where it is a pleasure to be. On a warm summer's day, just cruising along, the boat gently rolling at anchor or leisurely

moored to the quay, the Variotop® – now like a fully fledged bimini top – provides wonderful cool shade.

The Linssen SL yachts with Variotop® are available in 2 lengths:

- the Linssen 50 SL AC Variotop®
- the Linssen 55 SL AC Variotop®