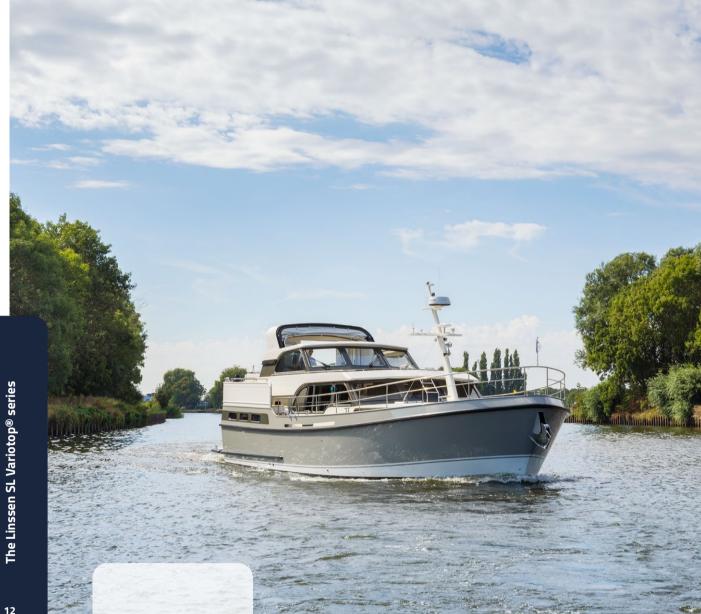

## The Linssen SL Variotop® series

The Variotop® is a folding roof that covers the wheelhouse so that it is completely watertight and insulated thanks to ingenious locking and sealing systems. Close the Variotop® and the wheelhouse doors and the open helmsman's position is instantly transformed into a heated Variotop® wheelhouse where it is a pleasure to be. On a warm summer's day, just cruising along, the boat gently rolling at anchor or leisurely

moored to the quay, the Variotop® – now like a fully fledged bimini top – provides wonderful cool shade.

The Linssen SL yachts with Variotop® are available in 2 lengths:

- the Linssen 50 SL AC Variotop®
- the Linssen 55 SL AC Variotop®