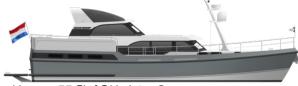

Linssen 50 SL Sedan Variodeck

## Linssen 50 SL Sedan Variodeck

Our largest Sedan, also for small waterways
The Linssen 50 SL Sedan Variodeck is a luxury
'traveller' with ideal dimensions. And with a more
than ideal clearance height of only 2.75 m. The
Linssen 50 SL Sedan Variodeck® paves the way for
many comfortable cruises, even right across the
French sailing mecca. This is the ultimate Linssen for
skippers who like to think in terms of possibilities,
not limitations.

The Linssen 50 SL Sedan Variodeck® is a genuine all-season boat that allows you to enjoy both the small and large waterways very early and very late in the sailing season.

The many USPs are too numerous to mention here. Just take the large E-Variodeck sliding roof, the Bifold Variodoors between the saloon and the open cockpit, the One Touch Cockpit cover and the Smart Helm Console. All unique Linssen elements that enhance both safety and comfort and experience on board.