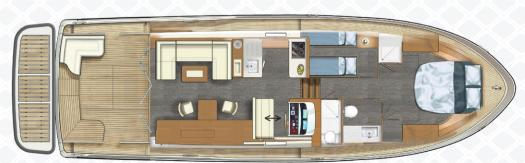

## Linssen 50 SL Sedan Variodeck

Our largest Sedan, also for small waterways
The Linssen 50 SL Sedan Variodeck is a luxury
'traveller' with ideal dimensions. And with a more
than ideal clearance height of only 2.75 m. The
Linssen 50 SL Sedan Variodeck® paves the way for
many comfortable cruises, even right across the
French sailing mecca. This is the ultimate Linssen for
skippers who like to think in terms of possibilities,
not limitations.

The Linssen 50 SL Sedan Variodeck® is a genuine all-season boat that allows you to enjoy both the small and large waterways very early and very late in the sailing season.

The many USPs are too numerous to mention here. Just take the large E-Variodeck sliding roof, the Bifold Variodoors between the saloon and the open cockpit, the One Touch Cockpit cover and the Smart Helm Console. All unique Linssen elements that enhance both safety and comfort and experience on board.

± 15,50 x 4,65 x 1,20 m

4

Interior pictures Grand Stardy

**†1** ± 2,00 / 2,05 m