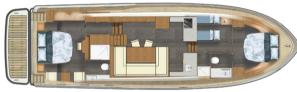

## Linssen SL series

Timeless sporty Dutch motor yachts. Since 1949... 9.70 - 16.50 m

Linssen 50 SL AC Variotop®

Layout 1

Layout 2

Linssen 55 SL AC Variotop®

Layout 1

Layout 2