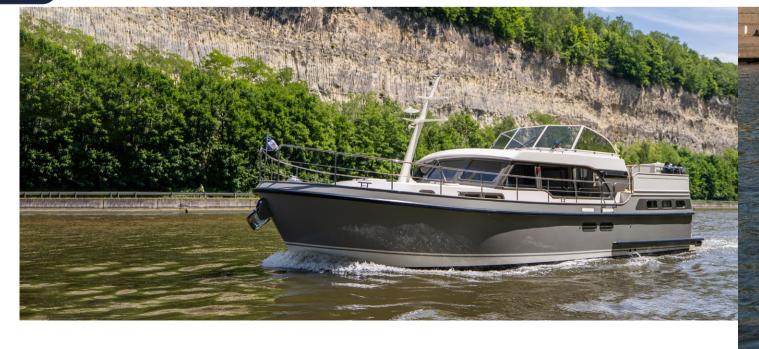

The 45 SL is also available as an AC version with aft cabin and a Sedan version with a spacious open cockpit. The choice is yours and it's a very personal one.

Linssen **4.5 SL** Sedan/AC

| ÷          | ± 13,98 x 4,30 x 1,20 m |
|------------|-------------------------|
| L.         | 4 (+2)                  |
| <b>†</b> 1 | ± 1,97 / 2,01 m         |