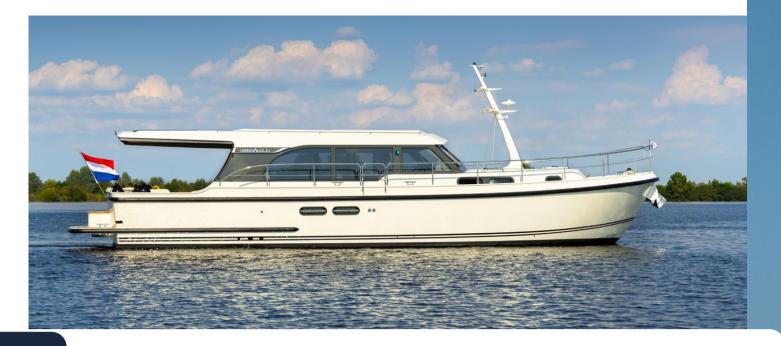

### Linssen 45 SL Sedan/AC

Spacious. More spacious. Most spacious. The Linssen 45 SL has an elegant appearance that is particularly suitable for longer cruises with family and friends across Europe. But of course it's also for a long weekend not so far from home.

On board the 45 SL you'll experience the luxury of space. And you'll find plenty of space for luxury. The functional layout and optimum use of the available square metres make every room a comfortable place to be. Everything you need is there and everything you bring from home on your trips can be easily stored.