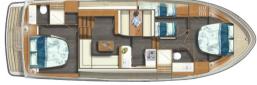

### Linssen 45 SL Sedan/AC

Spacious. More spacious. Most spacious. The Linssen 45 SL has an elegant appearance that is particularly suitable for longer cruises with family and friends across Europe. But of course it's also for a long weekend not so far from home.

On board the 45 SL you'll experience the luxury of space. And you'll find plenty of space for luxury. The functional layout and optimum use of the available square metres make every room a comfortable place to be. Everything you need is there and everything you bring from home on your trips can be easily stored.

The 45 SL is also available as an AC version with aft cabin and a Sedan version with a spacious open cockpit. The choice is yours and it's a very personal one.

Linssen **4.5 SL** Sedan/AC

| ÷          | ± 13,98 x 4,30 x 1,20 m |
|------------|-------------------------|
| L.         | 4 (+2)                  |
| <b>†</b> 1 | ± 1,97 / 2,01 m         |