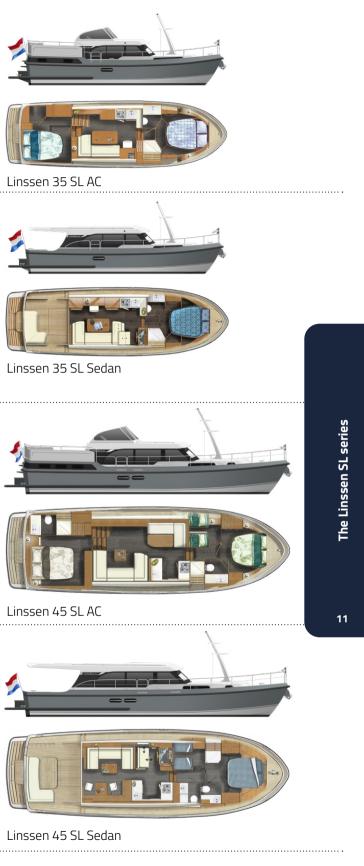

There are four different Linssen SL models to choose from in both AC and Sedan version:

- Linssen 30 SL AC / Sedan
- Linssen 35 SL AC / Sedan
- Linssen 40 SL AC / Sedan
- Linssen 45 SL AC / Sedan

Linssen 30 SL AC

### Linssen 45 SL Sedan/AC

Spacious. More spacious. Most spacious. The Linssen 45 SL has an elegant appearance that is particularly suitable for longer cruises with family and friends across Europe. But of course it's also for a long weekend not so far from home.

On board the 45 SL you'll experience the luxury of space. And you'll find plenty of space for luxury. The functional layout and optimum use of the available square metres make every room a comfortable place to be. Everything you need is there and everything you bring from home on your trips can be easily stored.

The 45 SL is also available as an AC version with aft cabin and a Sedan version with a spacious open cockpit. The choice is yours and it's a very personal one.

Linssen **4.5 SL** Sedan/AC

| ÷          | ± 13,98 x 4,30 x 1,20 m |
|------------|-------------------------|
| L.         | 4 (+2)                  |
| <b>†</b> 1 | ± 1,97 / 2,01 m         |