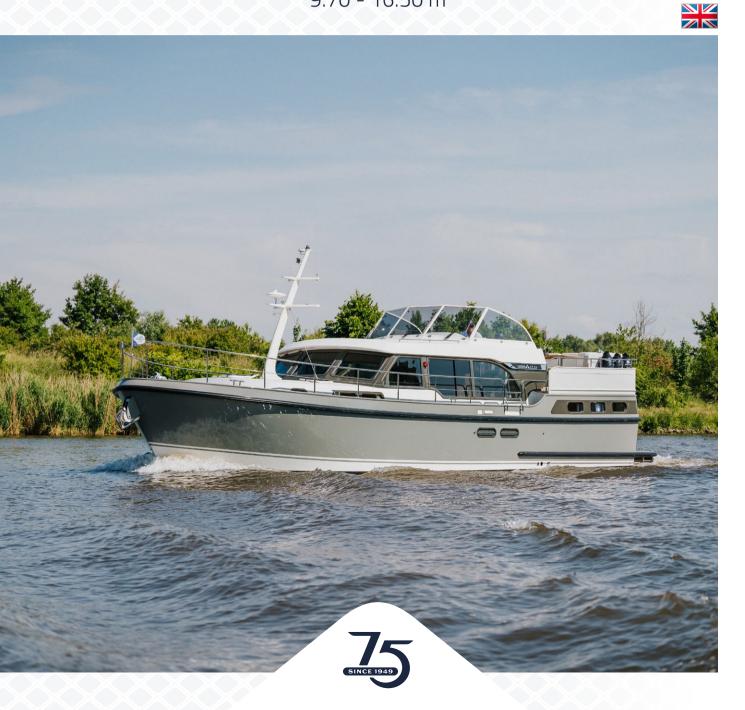

# Linssen SL series

Timeless sporty Dutch motor yachts. Since 1949... 9.70 - 16.50 m