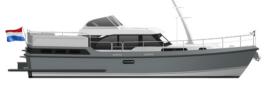

There are four different Linssen SL models to choose from in both AC and Sedan version:

- Linssen 30 SL AC / Sedan
- Linssen 35 SL AC / Sedan
- Linssen 40 SL AC / Sedan
- Linssen 45 SL AC / Sedan

Linssen 30 SL AC