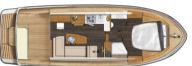

There are four different Linssen SL models to choose from in both AC and Sedan version:

- Linssen 30 SL AC / Sedan
- Linssen 35 SL AC / Sedan
- Linssen 40 SL AC / Sedan
- Linssen 45 SL AC / Sedan

Linssen 30 SL AC