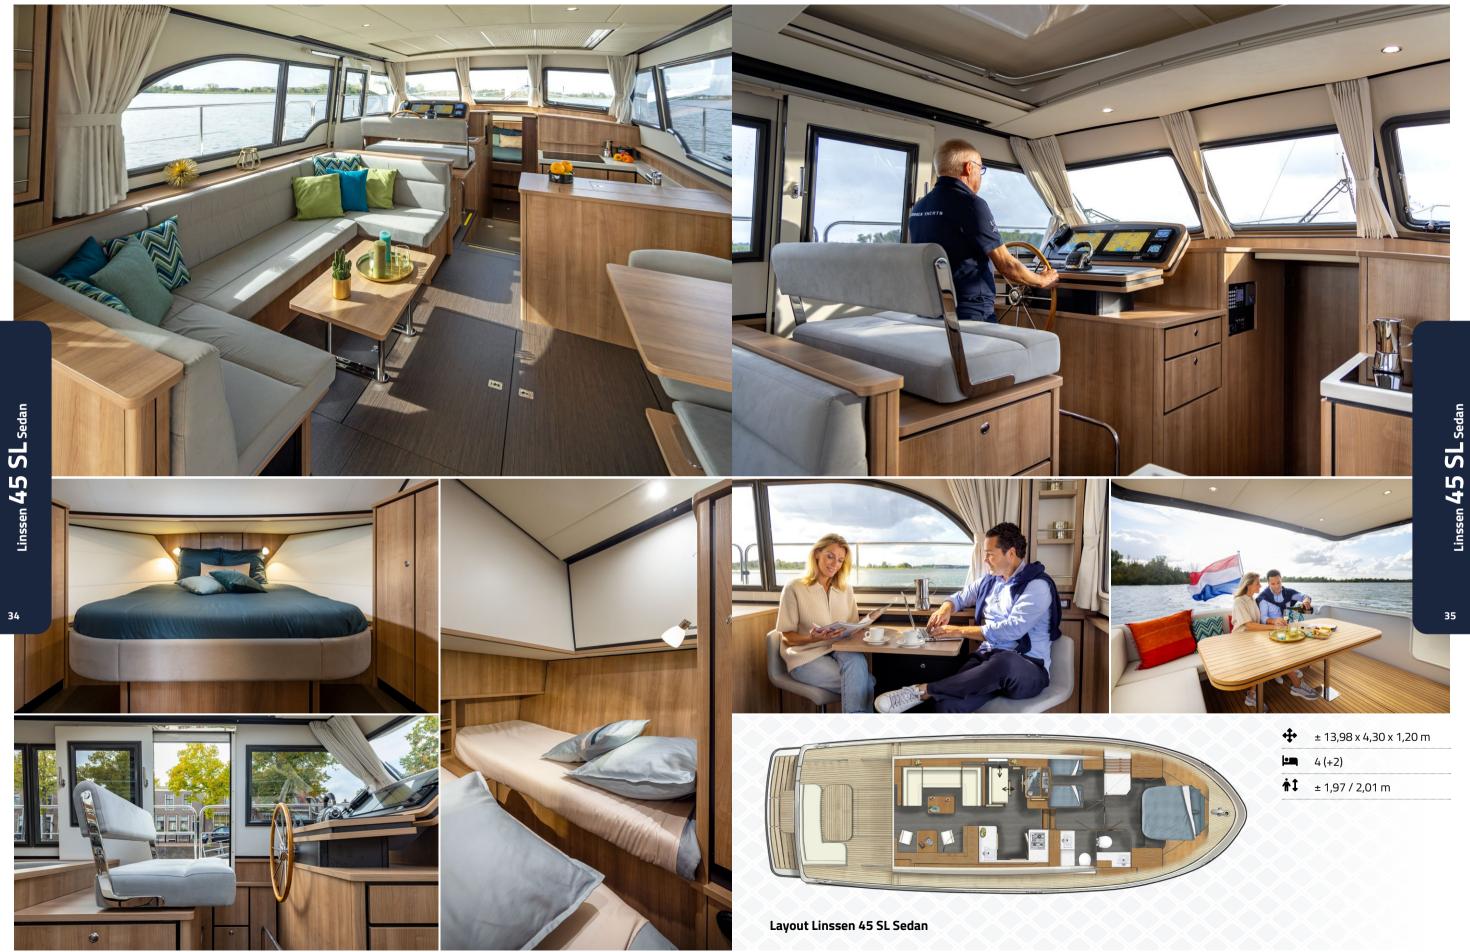

On board the 45 SL you'll experience the luxury of space. And you'll find plenty of space for luxury. The functional layout and optimum use of the available square metres make every room a comfortable place to be. Everything you need is there and everything you bring from home on your trips can be easily stored.

The 45 SL is also available as an AC version with aft cabin and a Sedan version with a spacious open cockpit. The choice is yours and it's a very personal one.

Linssen **4.5 SL** Sedan/AC

| ÷          | ± 13,98 x 4,30 x 1,20 m |
|------------|-------------------------|
| L.         | 4 (+2)                  |
| <b>†</b> 1 | ± 1,97 / 2,01 m         |