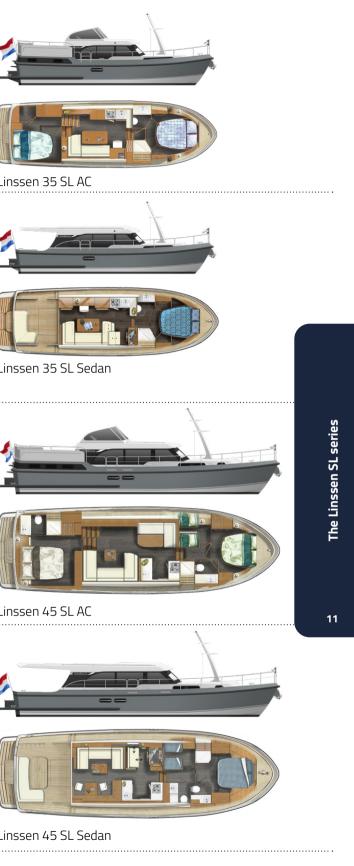

There are four different Linssen SL models to choose from in both AC and Sedan version:

- Linssen 30 SL AC / Sedan
- Linssen 35 SL AC / Sedan
- Linssen 40 SL AC / Sedan
- Linssen 45 SL AC / Sedan

Linssen 30 SL AC

### Linssen 45 SL Sedan/AC

Spacious. More spacious. Most spacious. The Linssen 45 SL has an elegant appearance that is particularly suitable for longer cruises with family and friends across Europe. But of course it's also for a long weekend not so far from home.

On board the 45 SL you'll experience the luxury of space. And you'll find plenty of space for luxury. The functional layout and optimum use of the available square metres make every room a comfortable place to be. Everything you need is there and everything you bring from home on your trips can be easily stored.

The 45 SL is also available as an AC version with aft cabin and a Sedan version with a spacious open cockpit. The choice is yours and it's a very personal one.

Linssen **4.5 SL** Sedan/AC

| ÷          | ± 13,98 x 4,30 x 1,20 m |
|------------|-------------------------|
| L.         | 4 (+2)                  |
| <b>†</b> 1 | ± 1,97 / 2,01 m         |