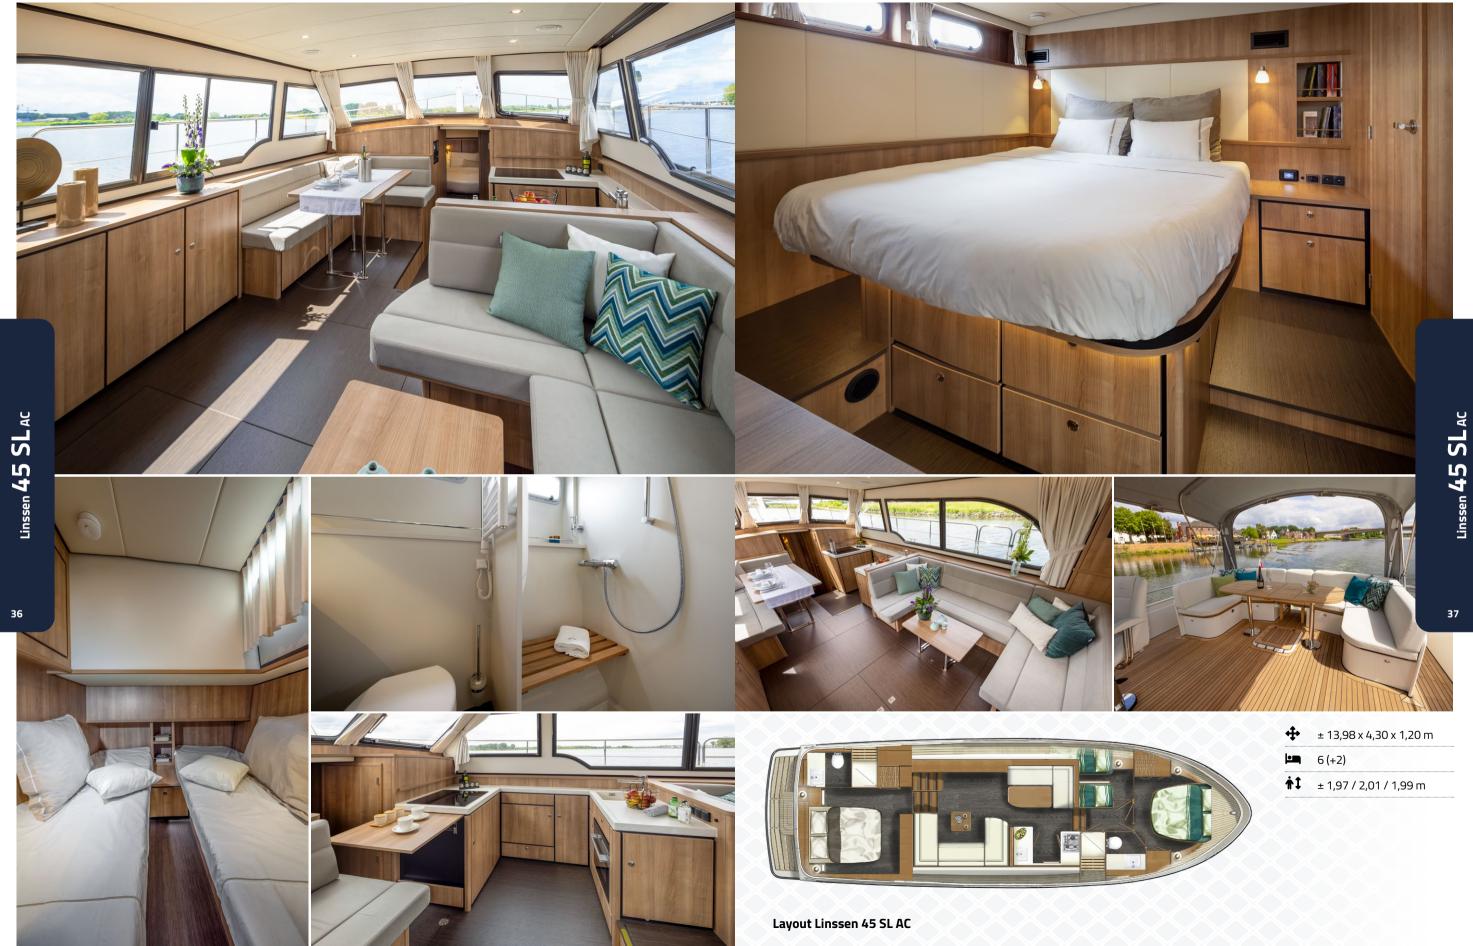

### Linssen 45 SL Sedan/AC

Spacious. More spacious. Most spacious. The Linssen 45 SL has an elegant appearance that is particularly suitable for longer cruises with family and friends across Europe. But of course it's also for a long weekend not so far from home.

On board the 45 SL you'll experience the luxury of space. And you'll find plenty of space for luxury. The functional layout and optimum use of the available square metres make every room a comfortable place to be. Everything you need is there and everything you bring from home on your trips can be easily stored.

The 45 SL is also available as an AC version with aft cabin and a Sedan version with a spacious open cockpit. The choice is yours and it's a very personal one.

Linssen **4.5 SL** Sedan/AC

| ÷          | ± 13,98 x 4,30 x 1,20 m |
|------------|-------------------------|
| L.         | 4 (+2)                  |
| <b>†</b> 1 | ± 1,97 / 2,01 m         |

| <b>+</b>  | ± 13,98 x 4,30 x 1,20 m |
|-----------|-------------------------|
| <b>!-</b> | 6 (+2)                  |
| ŧ1        | ± 1,97 / 2,01 / 1,99 m  |