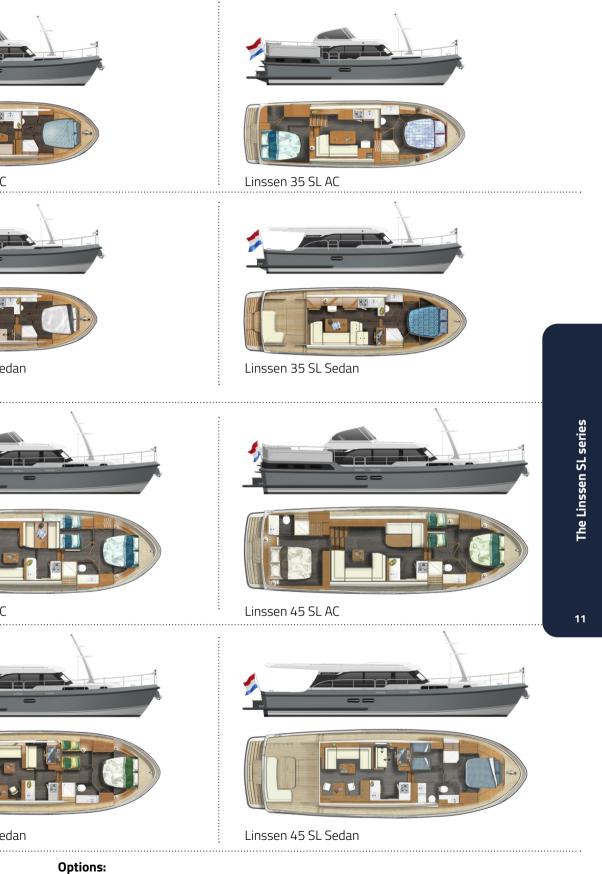

There are four different Linssen SL models to choose from in both AC and Sedan version:

- Linssen 30 SL AC / Sedan
- Linssen 35 SL AC / Sedan
- Linssen 40 SL AC / Sedan
- Linssen 45 SL AC / Sedan

Linssen 30 SL AC