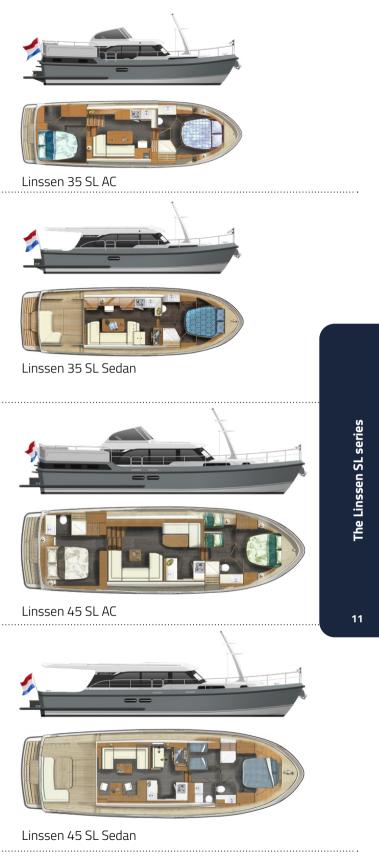

There are four different Linssen SL models to choose from in both AC and Sedan version:

- Linssen 30 SL AC / Sedan
- Linssen 35 SL AC / Sedan
- Linssen 40 SL AC / Sedan
- Linssen 45 SL AC / Sedan

Linssen 30 SL AC

### Linssen 45 SL Sedan/AC

Spacious. More spacious. Most spacious. The Linssen 45 SL has an elegant appearance that is particularly suitable for longer cruises with family and friends across Europe. But of course it's also for a long weekend not so far from home.

On board the 45 SL you'll experience the luxury of space. And you'll find plenty of space for luxury. The functional layout and optimum use of the available square metres make every room a comfortable place to be. Everything you need is there and everything you bring from home on your trips can be easily stored.

The 45 SL is also available as an AC version with aft cabin and a Sedan version with a spacious open cockpit. The choice is yours and it's a very personal one.

Linssen **4.5 SL** Sedan/AC

| ÷          | ± 13,98 x 4,30 x 1,20 m |
|------------|-------------------------|
| L.         | 4 (+2)                  |
| <b>†</b> 1 | ± 1,97 / 2,01 m         |