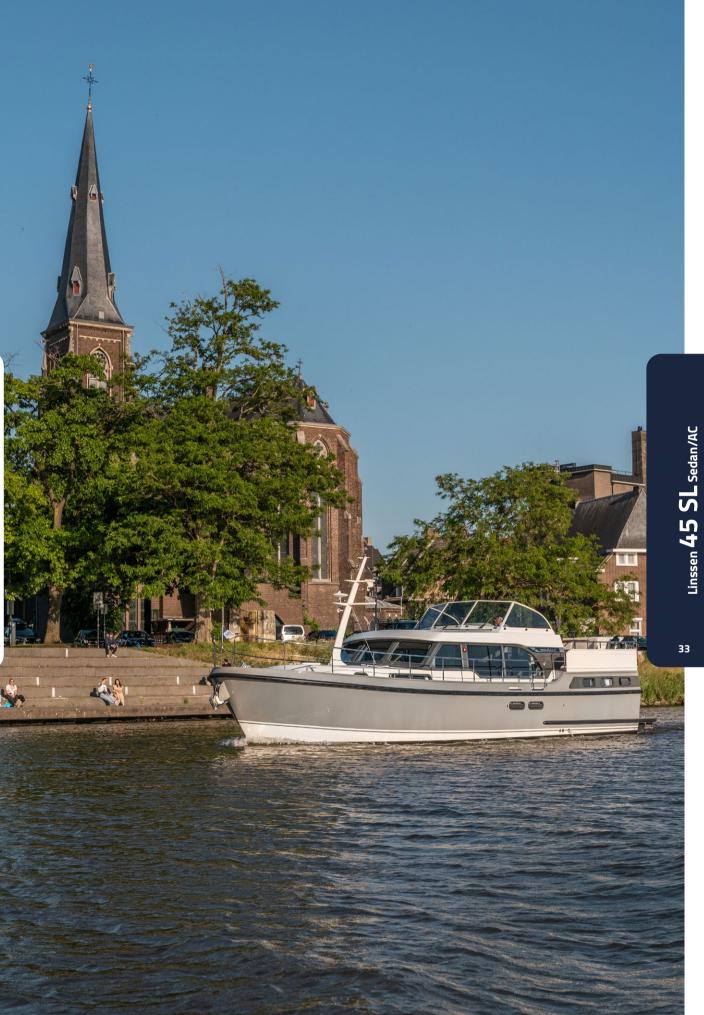

### Linssen 45 SL Sedan/AC

Spacious. More spacious. Most spacious. The Linssen 45 SL has an elegant appearance that is particularly suitable for longer cruises with family and friends across Europe. But of course it's also for a long weekend not so far from home.

On board the 45 SL you'll experience the luxury of space. And you'll find plenty of space for luxury. The functional layout and optimum use of the available square metres make every room a comfortable place to be. Everything you need is there and everything you bring from home on your trips can be easily stored.