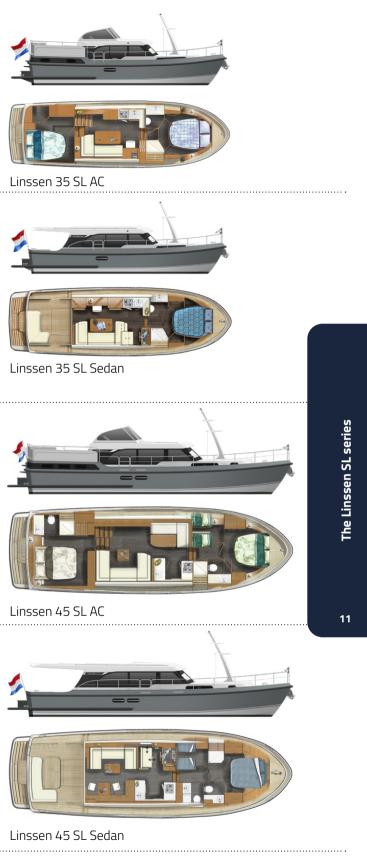

There are four different Linssen SL models to choose from in both AC and Sedan version:

- Linssen 30 SL AC / Sedan
- Linssen 35 SL AC / Sedan
- Linssen 40 SL AC / Sedan
- Linssen 45 SL AC / Sedan

Linssen 30 SL AC

### Linssen 45 SL Sedan/AC

Spacious. More spacious. Most spacious. The Linssen 45 SL has an elegant appearance that is particularly suitable for longer cruises with family and friends across Europe. But of course it's also for a long weekend not so far from home.

On board the 45 SL you'll experience the luxury of space. And you'll find plenty of space for luxury. The functional layout and optimum use of the available square metres make every room a comfortable place to be. Everything you need is there and everything you bring from home on your trips can be easily stored.

The 45 SL is also available as an AC version with aft cabin and a Sedan version with a spacious open cockpit. The choice is yours and it's a very personal one.

Linssen **4.5 SL** Sedan/AC

| ÷          | ± 13,98 x 4,30 x 1,20 m |
|------------|-------------------------|
| L.         | 4 (+2)                  |
| <b>†</b> 1 | ± 1,97 / 2,01 m         |