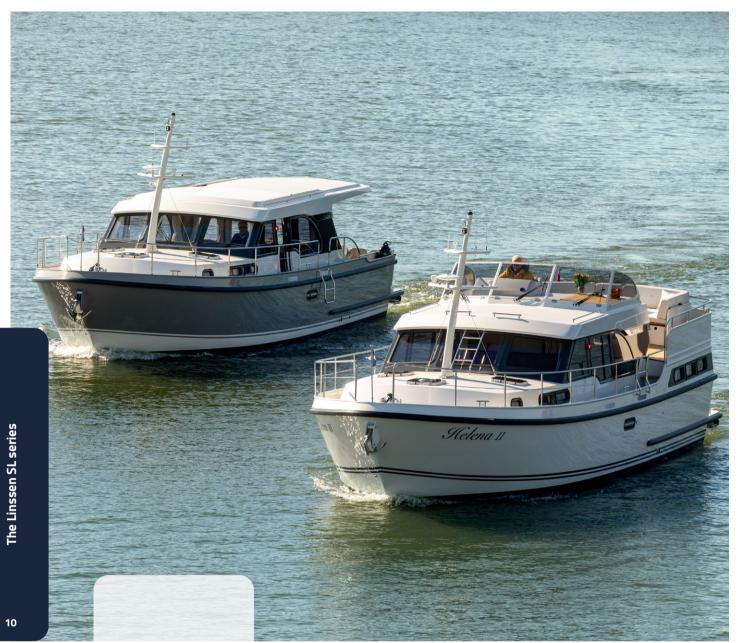

## The Linssen SL series

Passion, endurance, and refinement: the SL is the mark of a Linssen that has been developed for the most discerning enthusiasts of sporting lifestyle.

SL is an acronym for Sport Luxury. A series of yachts that combine the unmistakably luxurious Linssen identity with enhancements that adhere to the greatest sporting traditions.