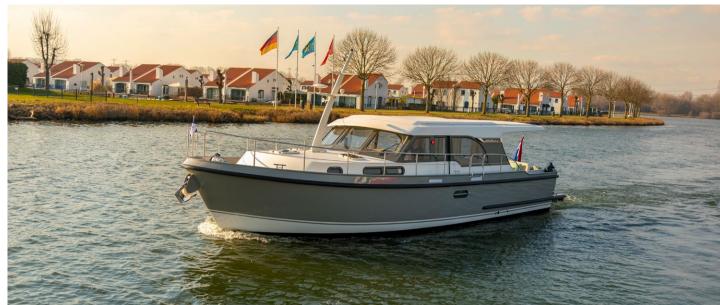

## Linssen 40 SL Sedan/AC

Those familiar with Linssen history will see that our SL Series is indebted to the sporty model series we produced in the past (SE/SX). The only difference with this SL-series is that we haven't translated its sporty character into speed but into looks. The 40 SL, which is available as an AC version and a Sedan version, shows this in all its glory. It's a generously proportioned yacht with plenty of living space, as well as space for storage and relaxation on board.

The 40 SL Sedan has the Linssen Slide and Pop Out Door (LSP®) on the port side next to the helmsman's position.

Whichever version of the 40 SL you choose, you'll get plenty of comfort and space, with an eye for refinement "wrapped" in a sporty design.