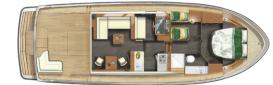

The layouts of the AC and the Sedan are functional and accurately designed to accommodate the

number of users and intended purposes. The interior perfectly matches the modern exterior with its clean lines and balanced colour palette.

Linssen 40 SL Sedan

4 (+2)

**†**\$ ± 1,97 / 2,01 m

Layout Linssen 40 SL Sedan

Linssen 40 SL AC

± 12,85 x 4,25 x 1,20 m

6 (+2)