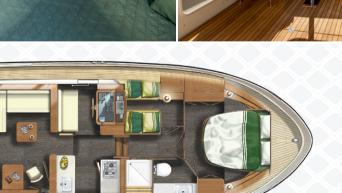

The layouts of the AC and the Sedan are functional and accurately designed to accommodate the

number of users and intended purposes. The interior perfectly matches the modern exterior with its clean lines and balanced colour palette.

Linssen 40 SL Sedan

4 (+2)

**†**\$ ± 1,97 / 2,01 m

Layout Linssen 40 SL Sedan

Linssen 40 SL AC

± 12,85 x 4,25 x 1,20 m

6 (+2)