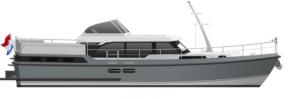

## Linssen 40 SL Sedan/AC

Those familiar with Linssen history will see that our SL Series is indebted to the sporty model series we produced in the past (SE/SX). The only difference with this SL-series is that we haven't translated its sporty character into speed but into looks. The 40 SL, which is available as an AC version and a Sedan version, shows this in all its glory. It's a generously proportioned yacht with plenty of living space, as well as space for storage and relaxation on board.

The layouts of the AC and the Sedan are functional and accurately designed to accommodate the

number of users and intended purposes. The interior perfectly matches the modern exterior with its clean lines and balanced colour palette.

The 40 SL Sedan has the Linssen Slide and Pop Out Door (LSP®) on the port side next to the helmsman's position.

Whichever version of the 40 SL you choose, you'll get plenty of comfort and space, with an eye for refinement "wrapped" in a sporty design.