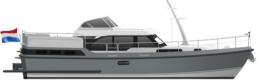

## Linssen 40 SL Sedan/AC

Those familiar with Linssen history will see that our SL Series is indebted to the sporty model series we produced in the past (SE/SX). The only difference with this SL-series is that we haven't translated its sporty character into speed but into looks. The 40 SL, which is available as an AC version and a Sedan version, shows this in all its glory. It's a generously proportioned yacht with plenty of living space, as well as space for storage and relaxation on board.

The 40 SL Sedan has the Linssen Slide and Pop Out Door (LSP®) on the port side next to the helmsman's position.

Whichever version of the 40 SL you choose, you'll get plenty of comfort and space, with an eye for refinement "wrapped" in a sporty design.

Linssen 40 SL Sedan

4 (+2)

**†**\$ ± 1,97 / 2,01 m

Layout Linssen 40 SL Sedan

Linssen 40 SL AC

± 12,85 x 4,25 x 1,20 m

6 (+2)