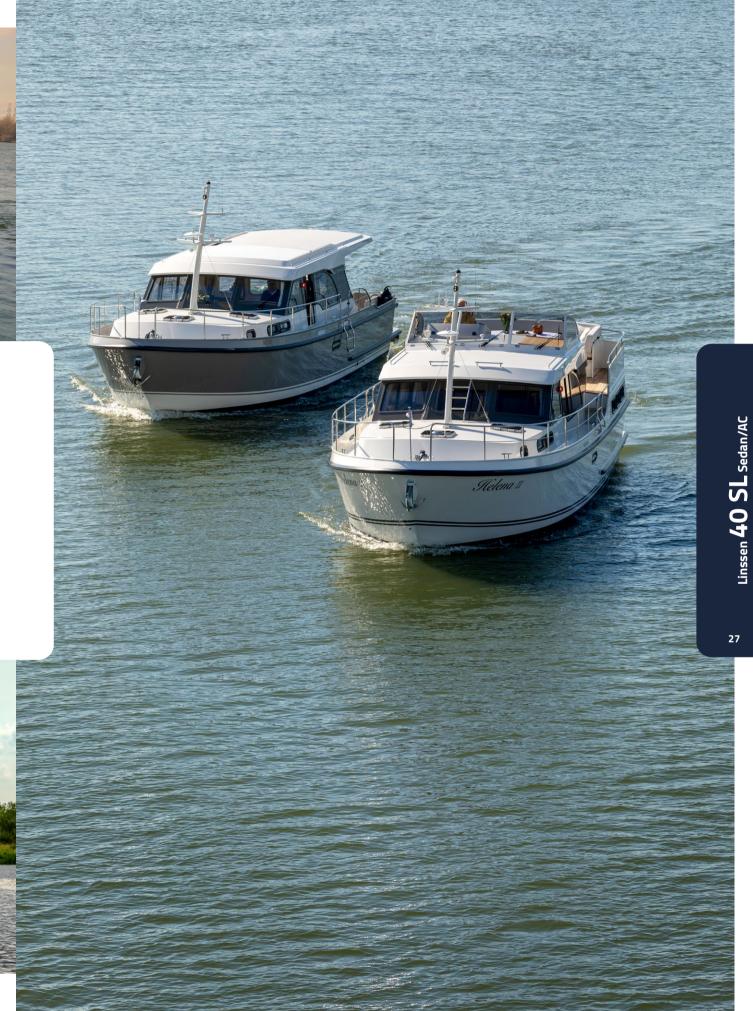

## Linssen 40 SL Sedan/AC

Those familiar with Linssen history will see that our SL Series is indebted to the sporty model series we produced in the past (SE/SX). The only difference with this SL-series is that we haven't translated its sporty character into speed but into looks. The 40 SL, which is available as an AC version and a Sedan version, shows this in all its glory. It's a generously proportioned yacht with plenty of living space, as well as space for storage and relaxation on board.

The 40 SL Sedan has the Linssen Slide and Pop Out Door (LSP®) on the port side next to the helmsman's position.

Whichever version of the 40 SL you choose, you'll get plenty of comfort and space, with an eye for refinement "wrapped" in a sporty design.