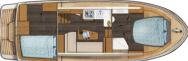

Linssen 40 SL Sedan

4 (+2)

**†**\$ ± 1,97 / 2,01 m

Layout Linssen 40 SL Sedan

Linssen 40 SL AC

± 12,85 x 4,25 x 1,20 m

6 (+2)