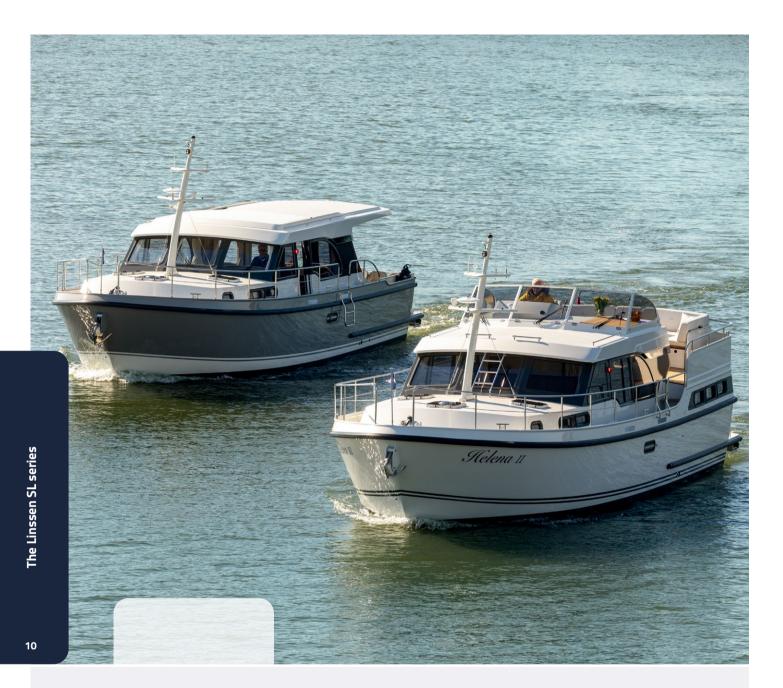

## The Linssen SL series

Passion, endurance, and refinement: the SL is the mark of a Linssen that has been developed for the most discerning enthusiasts of sporting lifestyle.

SL is an acronym for Sport Luxury. A series of yachts that combine the unmistakably luxurious Linssen identity with enhancements that adhere to the greatest sporting traditions.

There are four different Linssen SL models to choose from in both AC and Sedan version:

- Linssen 30 SL AC / Sedan
- Linssen 35 SL AC / Sedan
- Linssen 40 SL AC / Sedan
- Linssen 45 SL AC / Sedan

Linssen 30 SL AC