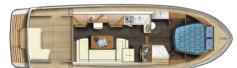

The layouts of the AC and the Sedan are functional and accurately designed to accommodate the

number of users and intended purposes. The interior perfectly matches the modern exterior with its clean lines and balanced colour palette.

Linssen 40 SL Sedan

4 (+2)

**†**\$ ± 1,97 / 2,01 m

Layout Linssen 40 SL Sedan

Linssen 40 SL AC

± 12,85 x 4,25 x 1,20 m

6 (+2)