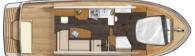

The layouts of the AC and the Sedan are functional and accurately designed to accommodate the

number of users and intended purposes. The interior perfectly matches the modern exterior with its clean lines and balanced colour palette.

Linssen 40 SL Sedan

4 (+2)

**†**\$ ± 1,97 / 2,01 m

Layout Linssen 40 SL Sedan

Linssen 40 SL AC

± 12,85 x 4,25 x 1,20 m

6 (+2)