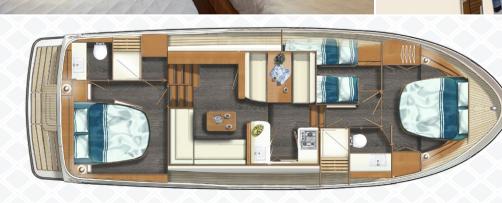

The layouts of the AC and the Sedan are functional and accurately designed to accommodate the

number of users and intended purposes. The interior perfectly matches the modern exterior with its clean lines and balanced colour palette.

The 40 SL Sedan has the Linssen Slide and Pop Out Door (LSP®) on the port side next to the helmsman's position.

Whichever version of the 40 SL you choose, you'll get plenty of comfort and space, with an eye for refinement "wrapped" in a sporty design.

Linssen 40 SL Sedan

4 (+2)

**†**\$ ± 1,97 / 2,01 m

Layout Linssen 40 SL Sedan

Linssen 40 SL AC

± 12,85 x 4,25 x 1,20 m

6 (+2)