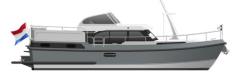

## Linssen 40 SL Sedan/AC

Those familiar with Linssen history will see that our SL Series is indebted to the sporty model series we produced in the past (SE/SX). The only difference with this SL-series is that we haven't translated its sporty character into speed but into looks. The 40 SL, which is available as an AC version and a Sedan version, shows this in all its glory. It's a generously proportioned yacht with plenty of living space, as well as space for storage and relaxation on board.

The layouts of the AC and the Sedan are functional and accurately designed to accommodate the

number of users and intended purposes. The interior perfectly matches the modern exterior with its clean lines and balanced colour palette.

The 40 SL Sedan has the Linssen Slide and Pop Out Door (LSP®) on the port side next to the helmsman's position.

Whichever version of the 40 SL you choose, you'll get plenty of comfort and space, with an eye for refinement "wrapped" in a sporty design.