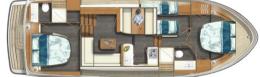

The layouts of the AC and the Sedan are functional and accurately designed to accommodate the

number of users and intended purposes. The interior perfectly matches the modern exterior with its clean lines and balanced colour palette.

Linssen 40 SL Sedan

4 (+2)

**†**\$ ± 1,97 / 2,01 m

Layout Linssen 40 SL Sedan

Linssen 40 SL AC

± 12,85 x 4,25 x 1,20 m

6 (+2)