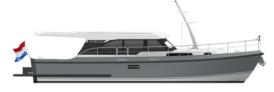

## Linssen 40 SL Sedan/AC

Those familiar with Linssen history will see that our SL Series is indebted to the sporty model series we produced in the past (SE/SX). The only difference with this SL-series is that we haven't translated its sporty character into speed but into looks. The 40 SL, which is available as an AC version and a Sedan version, shows this in all its glory. It's a generously proportioned yacht with plenty of living space, as well as space for storage and relaxation on board.

The layouts of the AC and the Sedan are functional and accurately designed to accommodate the

number of users and intended purposes. The interior perfectly matches the modern exterior with its clean lines and balanced colour palette.

The 40 SL Sedan has the Linssen Slide and Pop Out Door (LSP®) on the port side next to the helmsman's position.

Whichever version of the 40 SL you choose, you'll get plenty of comfort and space, with an eye for refinement "wrapped" in a sporty design.