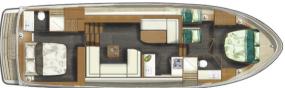

The layouts of the AC and the Sedan are functional and accurately designed to accommodate the

number of users and intended purposes. The interior perfectly matches the modern exterior with its clean lines and balanced colour palette.

Linssen 40 SL Sedan

4 (+2)

**†**\$ ± 1,97 / 2,01 m

Layout Linssen 40 SL Sedan

Linssen 40 SL AC

± 12,85 x 4,25 x 1,20 m

6 (+2)