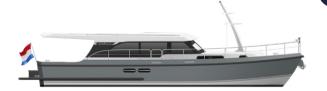

## Linssen 40 SL Sedan/AC

Those familiar with Linssen history will see that our SL Series is indebted to the sporty model series we produced in the past (SE/SX). The only difference with this SL-series is that we haven't translated its sporty character into speed but into looks. The 40 SL, which is available as an AC version and a Sedan version, shows this in all its glory. It's a generously proportioned yacht with plenty of living space, as well as space for storage and relaxation on board.

The layouts of the AC and the Sedan are functional and accurately designed to accommodate the

number of users and intended purposes. The interior perfectly matches the modern exterior with its clean lines and balanced colour palette.

The 40 SL Sedan has the Linssen Slide and Pop Out Door (LSP®) on the port side next to the helmsman's position.

Whichever version of the 40 SL you choose, you'll get plenty of comfort and space, with an eye for refinement "wrapped" in a sporty design.