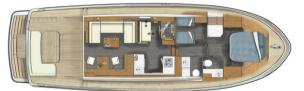

The layouts of the AC and the Sedan are functional and accurately designed to accommodate the

number of users and intended purposes. The interior perfectly matches the modern exterior with its clean lines and balanced colour palette.

Linssen 40 SL Sedan

4 (+2)

**†**\$ ± 1,97 / 2,01 m

Layout Linssen 40 SL Sedan

Linssen 40 SL AC

± 12,85 x 4,25 x 1,20 m

6 (+2)