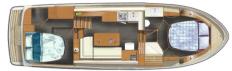

The layouts of the AC and the Sedan are functional and accurately designed to accommodate the

number of users and intended purposes. The interior perfectly matches the modern exterior with its clean lines and balanced colour palette.

Linssen 40 SL Sedan

4 (+2)

**†**\$ ± 1,97 / 2,01 m

Layout Linssen 40 SL Sedan

Linssen 40 SL AC

± 12,85 x 4,25 x 1,20 m

6 (+2)