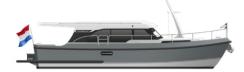

## Linssen 40 SL Sedan/AC

Those familiar with Linssen history will see that our SL Series is indebted to the sporty model series we produced in the past (SE/SX). The only difference with this SL-series is that we haven't translated its sporty character into speed but into looks. The 40 SL, which is available as an AC version and a Sedan version, shows this in all its glory. It's a generously proportioned yacht with plenty of living space, as well as space for storage and relaxation on board.

The 40 SL Sedan has the Linssen Slide and Pop Out Door (LSP®) on the port side next to the helmsman's position.

Whichever version of the 40 SL you choose, you'll get plenty of comfort and space, with an eye for refinement "wrapped" in a sporty design.

Linssen 40 SL Sedan

4 (+2)

**†**\$ ± 1,97 / 2,01 m

Layout Linssen 40 SL Sedan

Linssen 40 SL AC

± 12,85 x 4,25 x 1,20 m

6 (+2)