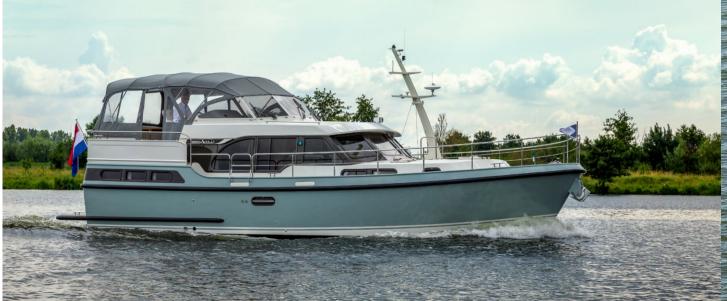

## Linssen 40 SL Sedan/AC

Those familiar with Linssen history will see that our SL Series is indebted to the sporty model series we produced in the past (SE/SX). The only difference with this SL-series is that we haven't translated its sporty character into speed but into looks. The 40 SL, which is available as an AC version and a Sedan version, shows this in all its glory. It's a generously proportioned yacht with plenty of living space, as well as space for storage and relaxation on board.

The 40 SL Sedan has the Linssen Slide and Pop Out Door (LSP®) on the port side next to the helmsman's position.

Whichever version of the 40 SL you choose, you'll get plenty of comfort and space, with an eye for refinement "wrapped" in a sporty design.