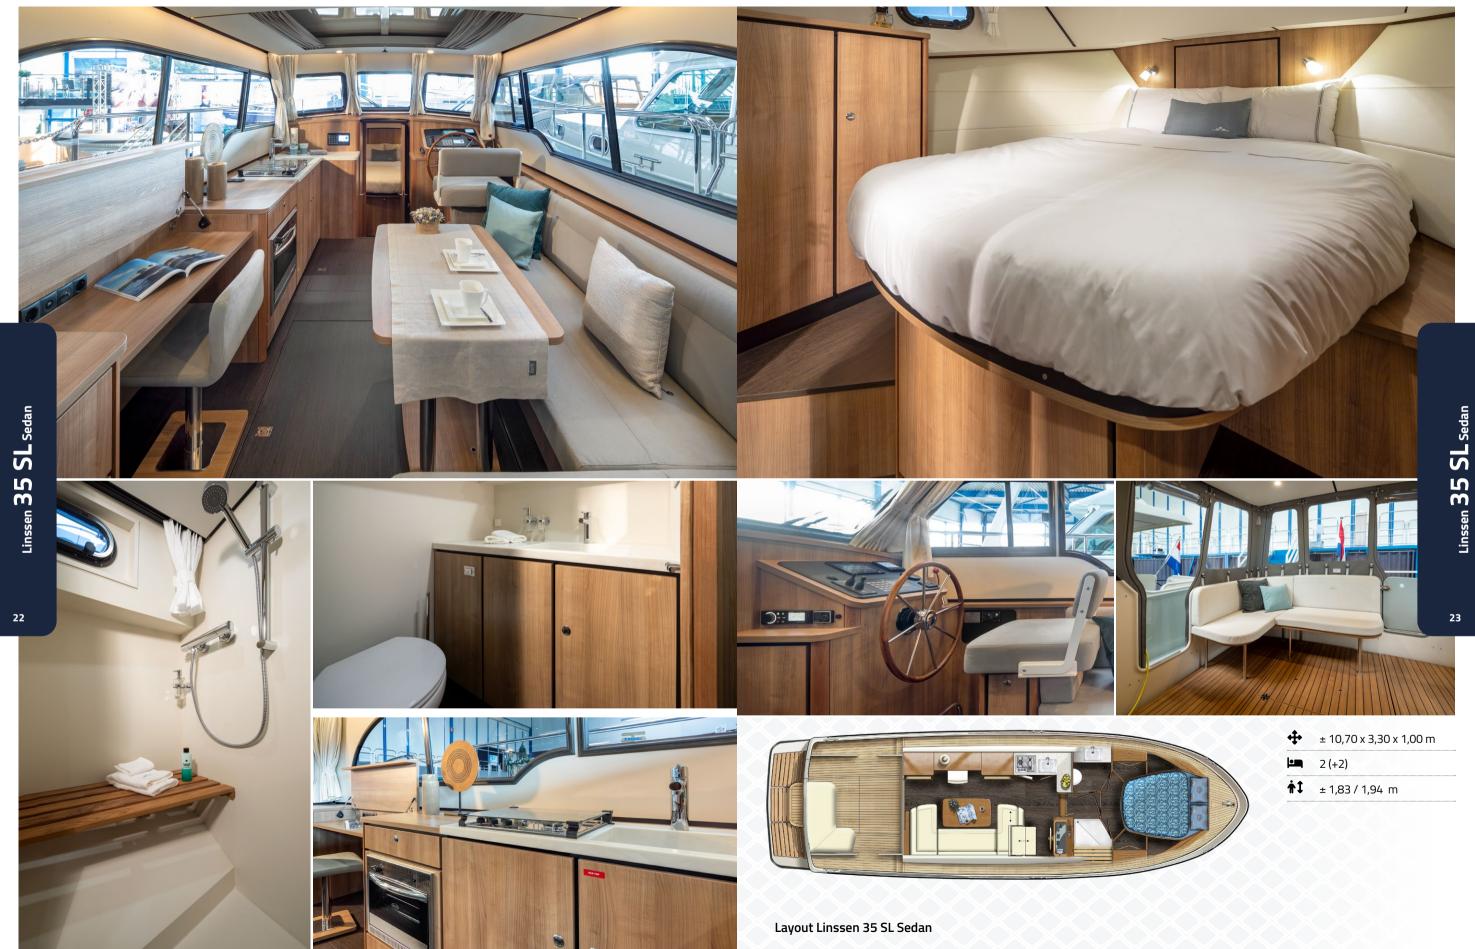

## Linssen 35 SL Sedan/AC

If you want to go one step higher in our SL series, you'll find the Linssen 35 SL. It's "only" one metre longer than its little sister the 30 SL, but that makes it the perfect sporty yacht for you and your family. Especially if you go for the AC version, with 2 spacious double bedrooms. If the yacht is going to be the second home for you and your partner, the Sedan version will probably be your first choice.

There's no lack of space in either version. You can see and feel how spacious they are, especially in the

saloon with its upgraded interior. On the outside of the 35 SL the anthracite colour accents in the window frames and jambs are eye-catching.

20

| <b>+</b>   | ± 10,70 x 3,30 x 1,00 m |  |  |
|------------|-------------------------|--|--|
| <b>L</b>   | 2 (+2)                  |  |  |
| <b>†</b> 1 | ± 1,83 / 1,94 m         |  |  |

|    |   |   | 1 |   |
|----|---|---|---|---|
|    |   |   |   |   |
| 1  |   |   | • |   |
|    |   |   | 1 | / |
| 15 | 1 | 1 |   |   |