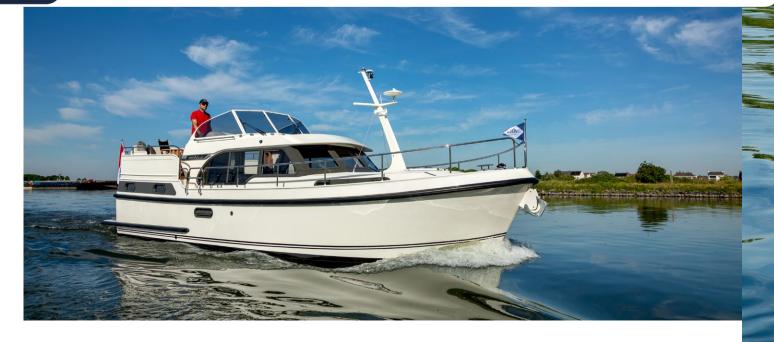

## Linssen 35 SL Sedan/AC

If you want to go one step higher in our SL series, you'll find the Linssen 35 SL. It's "only" one metre longer than its little sister the 30 SL, but that makes it the perfect sporty yacht for you and your family. Especially if you go for the AC version, with 2 spacious double bedrooms. If the yacht is going to be the second home for you and your partner, the Sedan version will probably be your first choice.

There's no lack of space in either version. You can see and feel how spacious they are, especially in the

saloon with its upgraded interior. On the outside of the 35 SL the anthracite colour accents in the window frames and jambs are eye-catching.

The sailing characteristics of the 35 SL are also cutting-edge and state-of-the-art. It takes little effort to sail and manoeuvre this yacht. Like the other members of the SL family, the 35 SL has excellent handling, even in reverse.