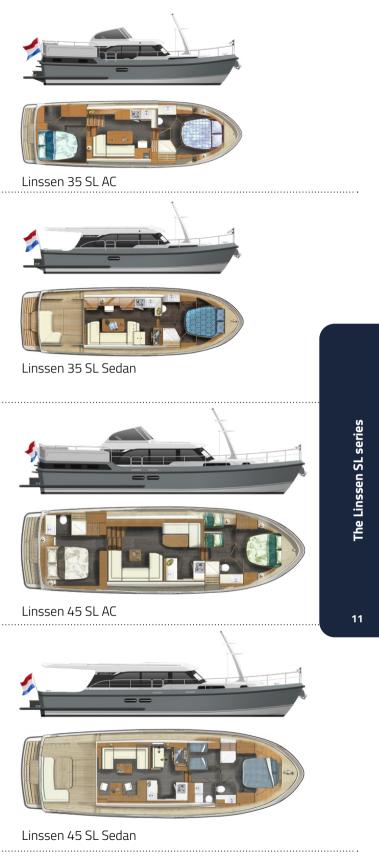

There are four different Linssen SL models to choose from in both AC and Sedan version:

- Linssen 30 SL AC / Sedan
- Linssen 35 SL AC / Sedan
- Linssen 40 SL AC / Sedan
- Linssen 45 SL AC / Sedan

Linssen 30 SL AC

## Linssen 35 SL Sedan/AC

If you want to go one step higher in our SL series, you'll find the Linssen 35 SL. It's "only" one metre longer than its little sister the 30 SL, but that makes it the perfect sporty yacht for you and your family. Especially if you go for the AC version, with 2 spacious double bedrooms. If the yacht is going to be the second home for you and your partner, the Sedan version will probably be your first choice.

There's no lack of space in either version. You can see and feel how spacious they are, especially in the

saloon with its upgraded interior. On the outside of the 35 SL the anthracite colour accents in the window frames and jambs are eye-catching.

The sailing characteristics of the 35 SL are also cutting-edge and state-of-the-art. It takes little effort to sail and manoeuvre this yacht. Like the other members of the SL family, the 35 SL has excellent handling, even in reverse.