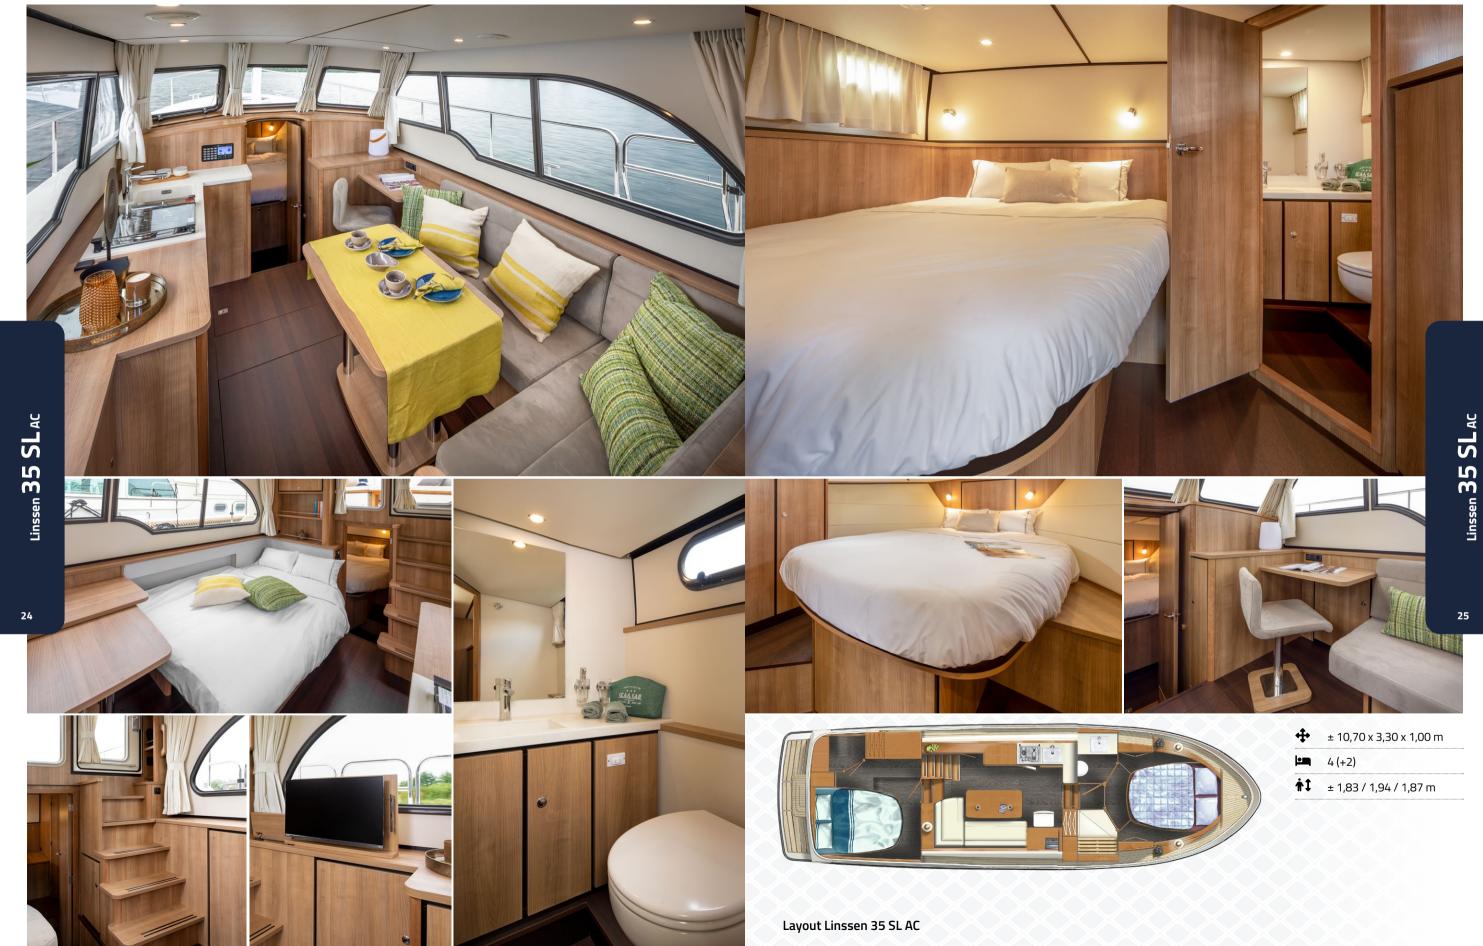

## Linssen 35 SL Sedan/AC

If you want to go one step higher in our SL series, you'll find the Linssen 35 SL. It's "only" one metre longer than its little sister the 30 SL, but that makes it the perfect sporty yacht for you and your family. Especially if you go for the AC version, with 2 spacious double bedrooms. If the yacht is going to be the second home for you and your partner, the Sedan version will probably be your first choice.

There's no lack of space in either version. You can see and feel how spacious they are, especially in the

saloon with its upgraded interior. On the outside of the 35 SL the anthracite colour accents in the window frames and jambs are eye-catching.

| ÷        | ± 10,70 x 3,30 x 1,00 m |
|----------|-------------------------|
| <b>!</b> | 4 (+2)                  |
| ţ,       | ± 1,83 / 1,94 / 1,87 m  |