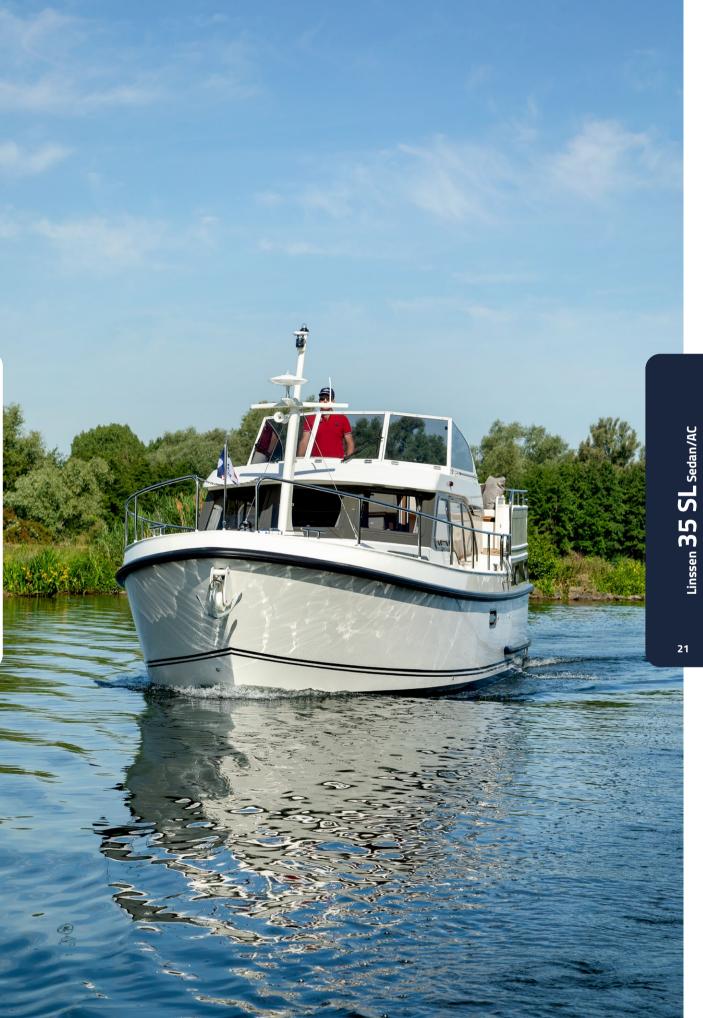

## Linssen 35 SL Sedan/AC

If you want to go one step higher in our SL series, you'll find the Linssen 35 SL. It's "only" one metre longer than its little sister the 30 SL, but that makes it the perfect sporty yacht for you and your family. Especially if you go for the AC version, with 2 spacious double bedrooms. If the yacht is going to be the second home for you and your partner, the Sedan version will probably be your first choice.

There's no lack of space in either version. You can see and feel how spacious they are, especially in the

saloon with its upgraded interior. On the outside of the 35 SL the anthracite colour accents in the window frames and jambs are eye-catching.

The sailing characteristics of the 35 SL are also cutting-edge and state-of-the-art. It takes little effort to sail and manoeuvre this yacht. Like the other members of the SL family, the 35 SL has excellent handling, even in reverse.