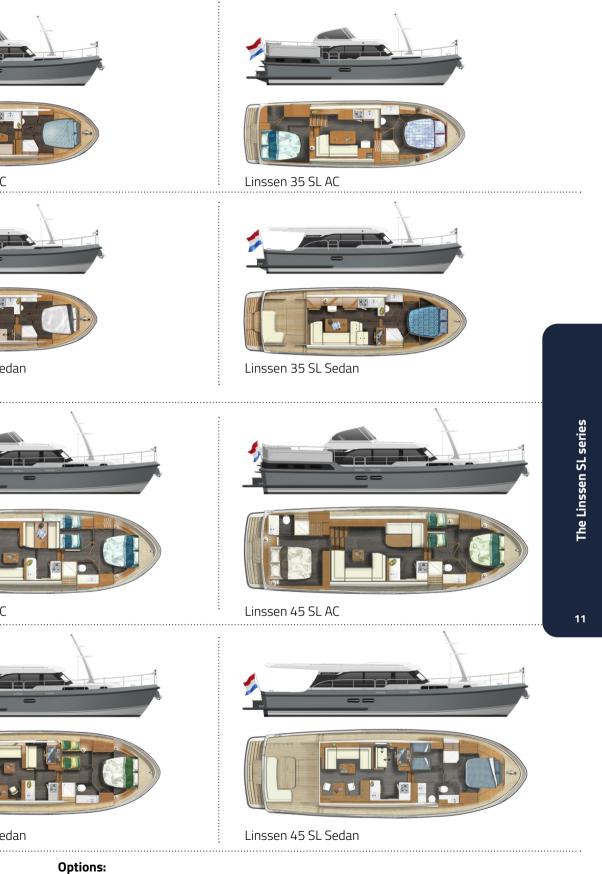

## Linssen 35 SL Sedan/AC

If you want to go one step higher in our SL series, you'll find the Linssen 35 SL. It's "only" one metre longer than its little sister the 30 SL, but that makes it the perfect sporty yacht for you and your family. Especially if you go for the AC version, with 2 spacious double bedrooms. If the yacht is going to be the second home for you and your partner, the Sedan version will probably be your first choice.

There's no lack of space in either version. You can see and feel how spacious they are, especially in the

saloon with its upgraded interior. On the outside of the 35 SL the anthracite colour accents in the window frames and jambs are eye-catching.

The sailing characteristics of the 35 SL are also cutting-edge and state-of-the-art. It takes little effort to sail and manoeuvre this yacht. Like the other members of the SL family, the 35 SL has excellent handling, even in reverse.