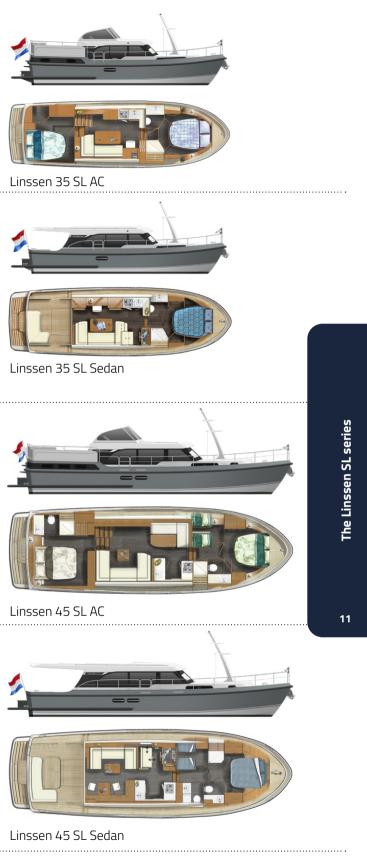

There are four different Linssen SL models to choose from in both AC and Sedan version:

- Linssen 30 SL AC / Sedan
- Linssen 35 SL AC / Sedan
- Linssen 40 SL AC / Sedan
- Linssen 45 SL AC / Sedan

Linssen 30 SL AC

## Linssen 35 SL Sedan/AC

If you want to go one step higher in our SL series, you'll find the Linssen 35 SL. It's "only" one metre longer than its little sister the 30 SL, but that makes it the perfect sporty yacht for you and your family. Especially if you go for the AC version, with 2 spacious double bedrooms. If the yacht is going to be the second home for you and your partner, the Sedan version will probably be your first choice.

There's no lack of space in either version. You can see and feel how spacious they are, especially in the

saloon with its upgraded interior. On the outside of the 35 SL the anthracite colour accents in the window frames and jambs are eye-catching.

The sailing characteristics of the 35 SL are also cutting-edge and state-of-the-art. It takes little effort to sail and manoeuvre this yacht. Like the other members of the SL family, the 35 SL has excellent handling, even in reverse.