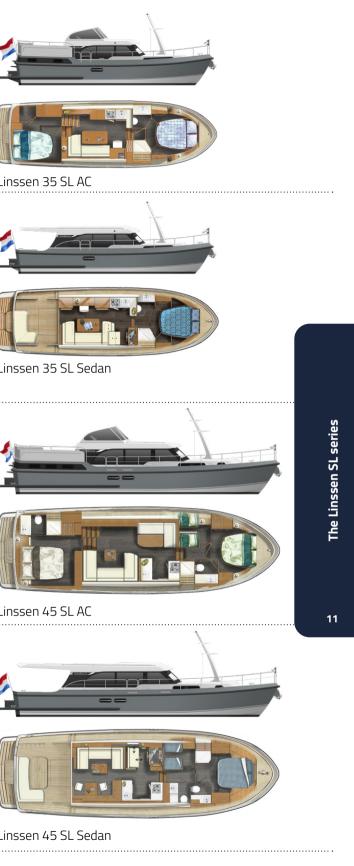

There are four different Linssen SL models to choose from in both AC and Sedan version:

- Linssen 30 SL AC / Sedan
- Linssen 35 SL AC / Sedan
- Linssen 40 SL AC / Sedan
- Linssen 45 SL AC / Sedan

Linssen 30 SL AC

## Linssen 35 SL Sedan/AC

If you want to go one step higher in our SL series, you'll find the Linssen 35 SL. It's "only" one metre longer than its little sister the 30 SL, but that makes it the perfect sporty yacht for you and your family. Especially if you go for the AC version, with 2 spacious double bedrooms. If the yacht is going to be the second home for you and your partner, the Sedan version will probably be your first choice.

There's no lack of space in either version. You can see and feel how spacious they are, especially in the

saloon with its upgraded interior. On the outside of the 35 SL the anthracite colour accents in the window frames and jambs are eye-catching.

The sailing characteristics of the 35 SL are also cutting-edge and state-of-the-art. It takes little effort to sail and manoeuvre this yacht. Like the other members of the SL family, the 35 SL has excellent handling, even in reverse.