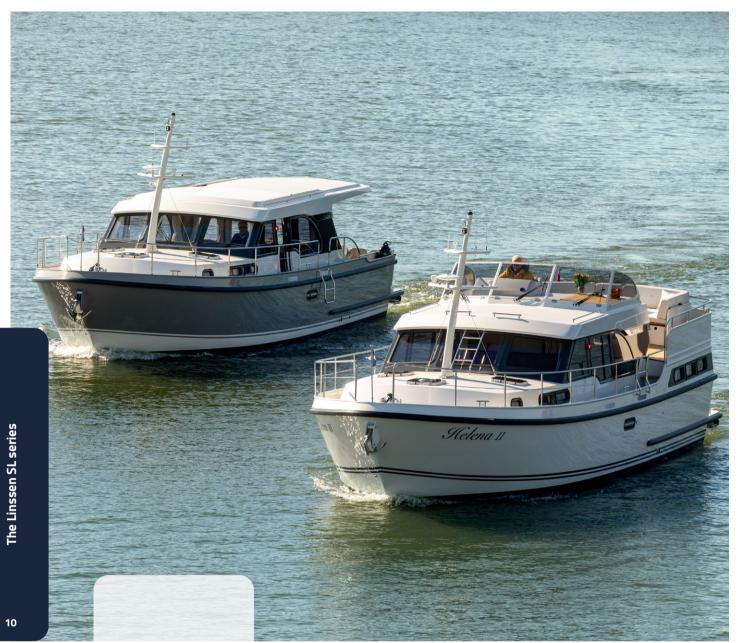

## The Linssen SL series

Passion, endurance, and refinement: the SL is the mark of a Linssen that has been developed for the most discerning enthusiasts of sporting lifestyle.

SL is an acronym for Sport Luxury. A series of yachts that combine the unmistakably luxurious Linssen identity with enhancements that adhere to the greatest sporting traditions.

## Linssen 35 SL Sedan/AC

If you want to go one step higher in our SL series, you'll find the Linssen 35 SL. It's "only" one metre longer than its little sister the 30 SL, but that makes it the perfect sporty yacht for you and your family. Especially if you go for the AC version, with 2 spacious double bedrooms. If the yacht is going to be the second home for you and your partner, the Sedan version will probably be your first choice.

There's no lack of space in either version. You can see and feel how spacious they are, especially in the

saloon with its upgraded interior. On the outside of the 35 SL the anthracite colour accents in the window frames and jambs are eye-catching.

The sailing characteristics of the 35 SL are also cutting-edge and state-of-the-art. It takes little effort to sail and manoeuvre this yacht. Like the other members of the SL family, the 35 SL has excellent handling, even in reverse.