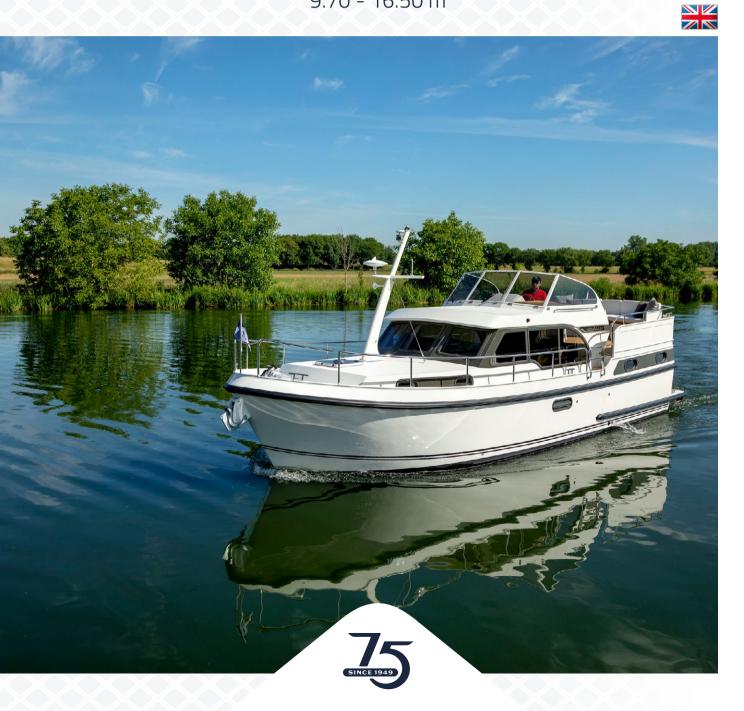

# Linssen SL series

Timeless sporty Dutch motor yachts. Since 1949... 9.70 - 16.50 m

## The Linssen SL series

Passion, endurance, and refinement: the SL is the mark of a Linssen that has been developed for the most discerning enthusiasts of sporting lifestyle.

SL is an acronym for Sport Luxury. A series of yachts that combine the unmistakably luxurious Linssen identity with enhancements that adhere to the greatest sporting traditions.