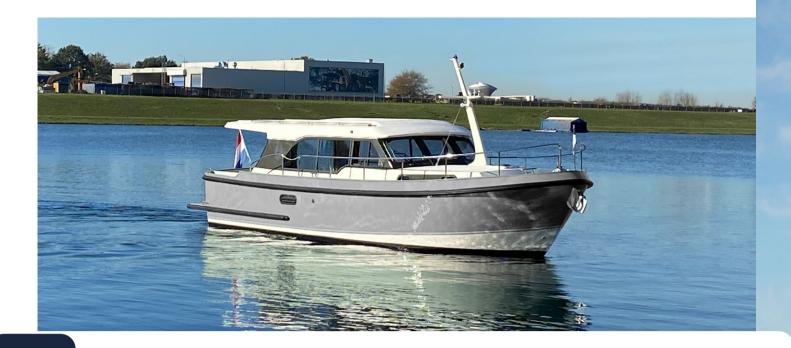

# Linssen SL series

Timeless sporty Dutch motor yachts. Since 1949... 9.70 - 16.50 m

## The Linssen SL series

Passion, endurance, and refinement: the SL is the mark of a Linssen that has been developed for the most discerning enthusiasts of sporting lifestyle.

SL is an acronym for Sport Luxury. A series of yachts that combine the unmistakably luxurious Linssen identity with enhancements that adhere to the greatest sporting traditions.