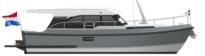

## Linssen 35 SL Sedan/AC

If you want to go one step higher in our SL series, you'll find the Linssen 35 SL. It's "only" one metre longer than its little sister the 30 SL, but that makes it the perfect sporty yacht for you and your family. Especially if you go for the AC version, with 2 spacious double bedrooms. If the yacht is going to be the second home for you and your partner, the Sedan version will probably be your first choice.

There's no lack of space in either version. You can see and feel how spacious they are, especially in the

saloon with its upgraded interior. On the outside of the 35 SL the anthracite colour accents in the window frames and jambs are eye-catching.