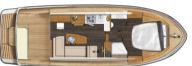

## Linssen 35 SL Sedan/AC

If you want to go one step higher in our SL series, you'll find the Linssen 35 SL. It's "only" one metre longer than its little sister the 30 SL, but that makes it the perfect sporty yacht for you and your family. Especially if you go for the AC version, with 2 spacious double bedrooms. If the yacht is going to be the second home for you and your partner, the Sedan version will probably be your first choice.

There's no lack of space in either version. You can see and feel how spacious they are, especially in the

saloon with its upgraded interior. On the outside of the 35 SL the anthracite colour accents in the window frames and jambs are eye-catching.