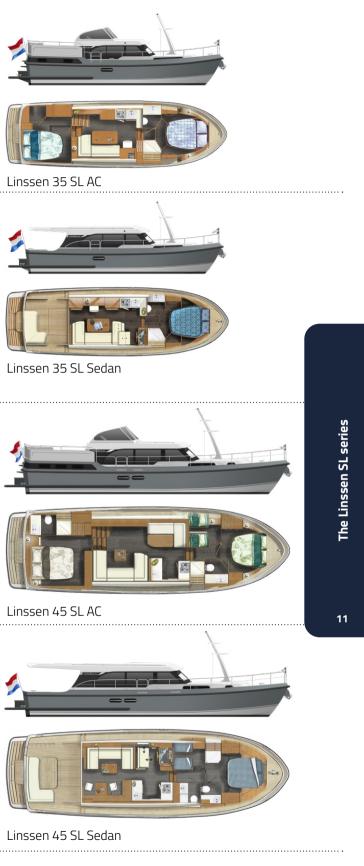

There are four different Linssen SL models to choose from in both AC and Sedan version:

- Linssen 30 SL AC / Sedan
- Linssen 35 SL AC / Sedan
- Linssen 40 SL AC / Sedan
- Linssen 45 SL AC / Sedan

Linssen 30 SL AC

## Linssen 35 SL Sedan/AC

If you want to go one step higher in our SL series, you'll find the Linssen 35 SL. It's "only" one metre longer than its little sister the 30 SL, but that makes it the perfect sporty yacht for you and your family. Especially if you go for the AC version, with 2 spacious double bedrooms. If the yacht is going to be the second home for you and your partner, the Sedan version will probably be your first choice.

There's no lack of space in either version. You can see and feel how spacious they are, especially in the

saloon with its upgraded interior. On the outside of the 35 SL the anthracite colour accents in the window frames and jambs are eye-catching.

The sailing characteristics of the 35 SL are also cutting-edge and state-of-the-art. It takes little effort to sail and manoeuvre this yacht. Like the other members of the SL family, the 35 SL has excellent handling, even in reverse.