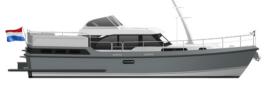

## Linssen 35 SL Sedan/AC

If you want to go one step higher in our SL series, you'll find the Linssen 35 SL. It's "only" one metre longer than its little sister the 30 SL, but that makes it the perfect sporty yacht for you and your family. Especially if you go for the AC version, with 2 spacious double bedrooms. If the yacht is going to be the second home for you and your partner, the Sedan version will probably be your first choice.

There's no lack of space in either version. You can see and feel how spacious they are, especially in the

saloon with its upgraded interior. On the outside of the 35 SL the anthracite colour accents in the window frames and jambs are eye-catching.

The sailing characteristics of the 35 SL are also cutting-edge and state-of-the-art. It takes little effort to sail and manoeuvre this yacht. Like the other members of the SL family, the 35 SL has excellent handling, even in reverse.