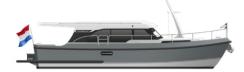

## Linssen 30 SL Sedan / AC

A compact Linssen with an exceptionally sporty appearance. The Linssen 30 SL is the entry-level boat in our SL (Sport Luxury) series. It has the distinctive qualities and sailing characteristics that we give to all our motor yachts. At the same time, it's a yacht with a design and interior that represents a new trend in our range. Designed and made for lovers of a sporty lifestyle. And available in an AC version (with aft cabin) or Sedan version (with open cockpit).

Our 30-footer from the SL-series is the ideal yacht from which to take your first step into the world of water sports. A stable, comfortable and extremely manoeuvrable travelling companion on which you can explore the European inland waterways at your leisure. And you don't have to miss out on a boat trip along the coast either.