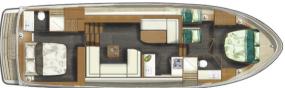

## Linssen SL series

Timeless sporty Dutch motor yachts. Since 1949... 9.70 - 16.50 m









## The Linssen SL series

Passion, endurance, and refinement: the SL is the mark of a Linssen that has been developed for the most discerning enthusiasts of sporting lifestyle.

SL is an acronym for Sport Luxury. A series of yachts that combine the unmistakably luxurious Linssen identity with enhancements that adhere to the greatest sporting traditions.

There are four different Linssen SL models to choose from in both AC and Sedan version:

- Linssen 30 SL AC / Sedan
- Linssen 35 SL AC / Sedan
- Linssen 40 SL AC / Sedan
- Linssen 45 SL AC / Sedan





Linssen 30 SL AC





Linssen 35 SL AC





Linssen 30 SL Sedan





Linssen 35 SL Sedan





Linssen 40 SL AC





Linssen 45 SL AC





Linssen 40 SL Sedan





Linssen 45 SL Sedan

## Standard:



Egg shell White







Haven Grey





Cove Green Fjord Blue



## Linssen 30 SL Sedan / AC

A compact Linssen with an exceptionally sporty appearance. The Linssen 30 SL is the entry-level boat in our SL (Sport Luxury) series. It has the distinctive qualities and sailing characteristics that we give to all our motor yachts. At the same time, it's a yacht with a design and interior that represents a new trend in our range. Designed and made for lovers of a sporty lifestyle. And available in an AC version (with aft cabin) or Sedan version (with open cockpit).

Our 30-footer from the SL-series is the ideal yacht from which to take your first step into the world of water sports. A stable, comfortable and extr