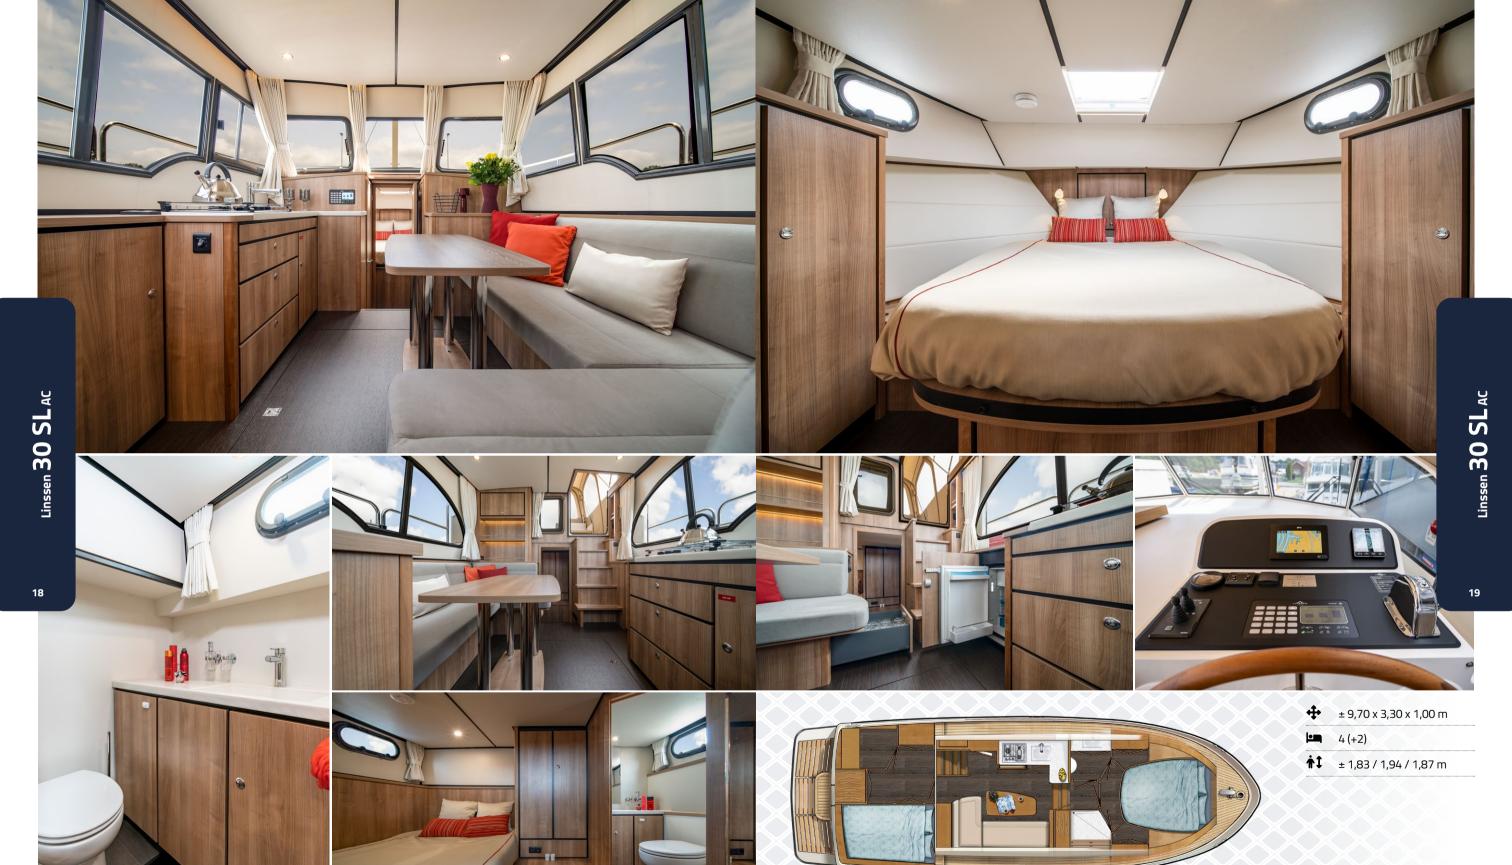

## Linssen 30 SL Sedan / AC

A compact Linssen with an exceptionally sporty appearance. The Linssen 30 SL is the entry-level boat in our SL (Sport Luxury) series. It has the distinctive qualities and sailing characteristics that we give to all our motor yachts. At the same time, it's a yacht with a design and interior that represents a new trend in our range. Designed and made for lovers of a sporty lifestyle. And available in an AC version (with aft cabin) or Sedan version (with open cockpit).

Our 30-footer from the SL-series is the ideal yacht from which to take your first step into the world of water sports. A stable, comfortable and extremely manoeuvrable travelling companion on which you can explore the European inland waterways at your leisure. And you don't have to miss out on a boat trip along the coast either.

# ± 9,70 x 3,30 x 1,00 m

Layout Linssen 30 SL Sedan

Layout Linssen 30 SL AC