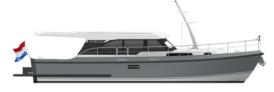

## Linssen 30 SL Sedan / AC

A compact Linssen with an exceptionally sporty appearance. The Linssen 30 SL is the entry-level boat in our SL (Sport Luxury) series. It has the distinctive qualities and sailing characteristics that we give to all our motor yachts. At the same time, it's a yacht with a design and interior that represents a new trend in our range. Designed and made for lovers of a sporty lifestyle. And available in an AC version (with aft cabin) or Sedan version (with open cockpit).

Our 30-footer from the SL-series is the ideal yacht from which to take your first step into the world of water sports. A stable, comfortable and extremely manoeuvrable travelling companion on which you can explore the European inland waterways at your leisure. And you don't have to miss out on a boat trip along the coast either.