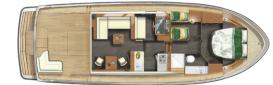

## Linssen SL series

Timeless sporty Dutch motor yachts. Since 1949... 9.70 - 16.50 m









## The Linssen SL series

Passion, endurance, and refinement: the SL is the mark of a Linssen that has been developed for the most discerning enthusiasts of sporting lifestyle.

SL is an acronym for Sport Luxury. A series of yachts that combine the unmistakably luxurious Linssen identity with enhancements that adhere to the greatest sporting traditions.

There are four different Linssen SL models to choose from in both AC and Sedan version:

- Linssen 30 SL AC / Sedan
- Linssen 35 SL AC / Sedan
- Linssen 40 SL AC / Sedan
- Linssen 45 SL AC / Sedan





Linssen 30 SL AC





Linssen 35 SL AC





Linssen 30 SL Sedan





Linssen 35 SL Sedan





Linssen 40 SL AC





Linssen 45 SL AC





Linssen 40 SL Sedan





Linssen 45 SL Sedan

## Standard:



Egg shell White







Haven Grey





Cove Green Fjord Blue



## Linssen 30 SL Sedan / AC

A compact Linssen with an exceptionally sporty appearance. The Linssen 30 SL is the entry-level boat in our SL (Sport Luxury) series. It has the distinctive qualities and sailing characteristics that we give to all our motor yachts. At the same time, it's a yacht with a design and interior that represents a new trend in our range. Designed and made for lovers of a sporty lifestyle. And available in an AC version (with aft cabin) or Sedan version (with open cockpit).

Our 30-footer from the SL-series is the ideal yacht from which to take your first step into the world of water sports. A stable, comfortable and extremely manoeuvrable tra