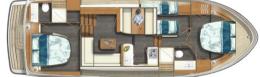

## Linssen SL series

Timeless sporty Dutch motor yachts. Since 1949... 9.70 - 16.50 m









## The Linssen SL series

Passion, endurance, and refinement: the SL is the mark of a Linssen that has been developed for the most discerning enthusiasts of sporting lifestyle.

SL is an acronym for Sport Luxury. A series of yachts that combine the unmistakably luxurious Linssen identity with enhancements that adhere to the greatest sporting traditions.

There are four different Linssen SL models to choose from in both AC and Sedan version:

- Linssen 30 SL AC / Sedan
- Linssen 35 SL AC / Sedan
- Linssen 40 SL AC / Sedan
- Linssen 45 SL AC / Sedan





Linssen 30 SL AC





Linssen 35 SL AC





Linssen 30 SL Sedan





Linssen 35 SL Sedan





Linssen 40 SL AC





Linssen 45 SL AC





Linssen 40 SL Sedan





Linssen 45 SL Sedan

## Standard:



Egg shell White







Haven Grey





Cove Green Fjord Blue



## Linssen 30 SL Sedan / AC

A compact Linssen with an exceptionally sporty appearance. The Linssen 30 SL is the entry-level boat in our SL (Sport Luxury) series. It has the distinctive qualities and sailing characteristics that we give to all our motor yachts. At the same time, it's a yacht with a design and interior that represents a new trend in our range. Designed and made for lovers of a sporty lifestyle. And available in an AC version (with aft cabin) or Sedan version (with open cockpit).

Our 30-footer from the SL-series is the ideal yacht from which to take your first step into the world of water sports. A stable