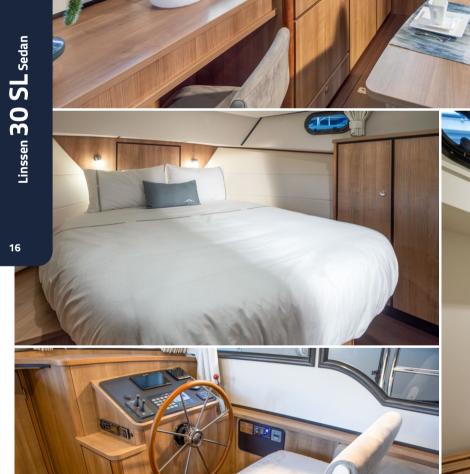

## Linssen 30 SL Sedan / AC

A compact Linssen with an exceptionally sporty appearance. The Linssen 30 SL is the entry-level boat in our SL (Sport Luxury) series. It has the distinctive qualities and sailing characteristics that we give to all our motor yachts. At the same time, it's a yacht with a design and interior that represents a new trend in our range. Designed and made for lovers of a sporty lifestyle. And available in an AC version (with aft cabin) or Sedan version (with open cockpit).