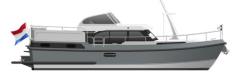

## Linssen 30 SL Sedan / AC

A compact Linssen with an exceptionally sporty appearance. The Linssen 30 SL is the entry-level boat in our SL (Sport Luxury) series. It has the distinctive qualities and sailing characteristics that we give to all our motor yachts. At the same time, it's a yacht with a design and interior that represents a new trend in our range. Designed and made for lovers of a sporty lifestyle. And available in an AC version (with aft cabin) or Sedan version (with open cockpit).

Our 30-footer from the SL-series is the ideal yacht from which to take your first step into the world of water sports. A stable, comfortable and extremely manoeuvrable travelling companion on which you can explore the European inland waterways at your leisure. And you don't have to miss out on a boat trip along the coast either.