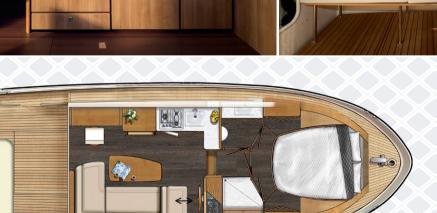

Linssen with an exceptionally sporty appearance. The Linssen 30 SL is the entry-level boat in our SL (Sport Luxury) series. It has the distinctive qualities and sailing characteristics that we give to all our motor yachts. At the same time, it's a yacht with a design and interior that represents a new trend in our range. Designed and made for lovers of a sporty lifestyle. And available in an AC version (with aft cabin) or Sedan version (with open cockpit).

Our 30-footer from the SL-series is the ideal yacht from which to take your first step into the world of water sports. A stable, comfortable and extremely manoeuvrable travelling companion on which you can explore the European inland waterways at your leisure. And you don't have to miss out on a boat trip along the coast either.









2 (+2)

**♠**\$ ± 1,83 / 1,94 m

# ± 9,70 x 3,30 x 1,00 m

Layout Linssen 30 SL Sedan







Layout Linssen 30 SL AC