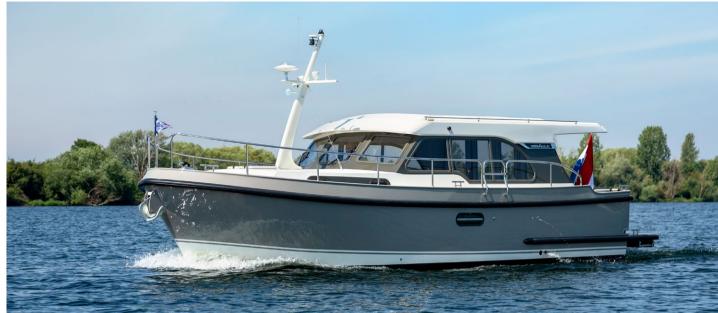

## Linssen 30 SL Sedan / AC

A compact Linssen with an exceptionally sporty appearance. The Linssen 30 SL is the entry-level boat in our SL (Sport Luxury) series. It has the distinctive qualities and sailing characteristics that we give to all our motor yachts. At the same time, it's a yacht with a design and interior that represents a new trend in our range. Designed and made for lovers of a sporty lifestyle. And available in an AC version (with aft cabin) or Sedan version (with open cockpit).

Our 30-footer from the SL-series is the ideal yacht from which to take your first step into the world of water sports. A stable, comfortable and extremely manoeuvrable travelling companion on which you can explore the European inland waterways at your leisure. And you don't have to miss out on a boat trip along the coast either.