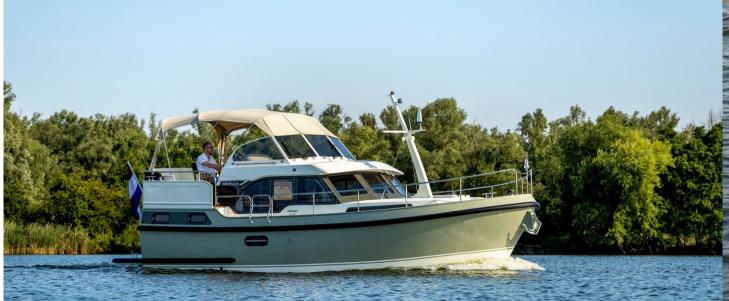

## Linssen 30 SL Sedan / AC

A compact Linssen with an exceptionally sporty appearance. The Linssen 30 SL is the entry-level boat in our SL (Sport Luxury) series. It has the distinctive qualities and sailing characteristics that we give to all our motor yachts. At the same time, it's a yacht with a design and interior that represents a new trend in our range. Designed and made for lovers of a sporty lifestyle. And available in an AC version (with aft cabin) or Sedan version (with open cockpit).

Our 30-footer from the SL-series is the ideal yacht from which to take your first step into the world of water sports. A stable, comfortable and extremely manoeuvrable travelling companion on which you can explore the European inland waterways at your leisure. And you don't have to miss out on a boat trip along the coast either.