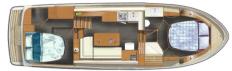

## Linssen SL series

Timeless sporty Dutch motor yachts. Since 1949... 9.70 - 16.50 m









## The Linssen SL series

Passion, endurance, and refinement: the SL is the mark of a Linssen that has been developed for the most discerning enthusiasts of sporting lifestyle.

SL is an acronym for Sport Luxury. A series of yachts that combine the unmistakably luxurious Linssen identity with enhancements that adhere to the greatest sporting traditions.

There are four different Linssen SL models to choose from in both AC and Sedan version:

- Linssen 30 SL AC / Sedan
- Linssen 35 SL AC / Sedan
- Linssen 40 SL AC / Sedan
- Linssen 45 SL AC / Sedan





Linssen 30 SL AC





Linssen 35 SL AC





Linssen 30 SL Sedan





Linssen 35 SL Sedan





Linssen 40 SL AC





Linssen 45 SL AC





Linssen 40 SL Sedan





Linssen 45 SL Sedan

## Standard:



Egg shell White







Haven Grey





Cove Green Fjord Blue



## Linssen 30 SL Sedan / AC

A compact Linssen with an exceptionally sporty appearance. The Linssen 30 SL is the entry-level boat in our SL (Sport Luxury) series. It has the distinctive qualities and sailing characteristics that we give to all our motor yachts. At the same time, it's a yacht with a design and interior that represents a new trend in our range. Designed and made for lovers of a sporty lifestyle. And available in an AC version (with aft cabin) or Sedan version (with open cockpit).

Our 30-footer from the SL-series is the ideal yacht fro