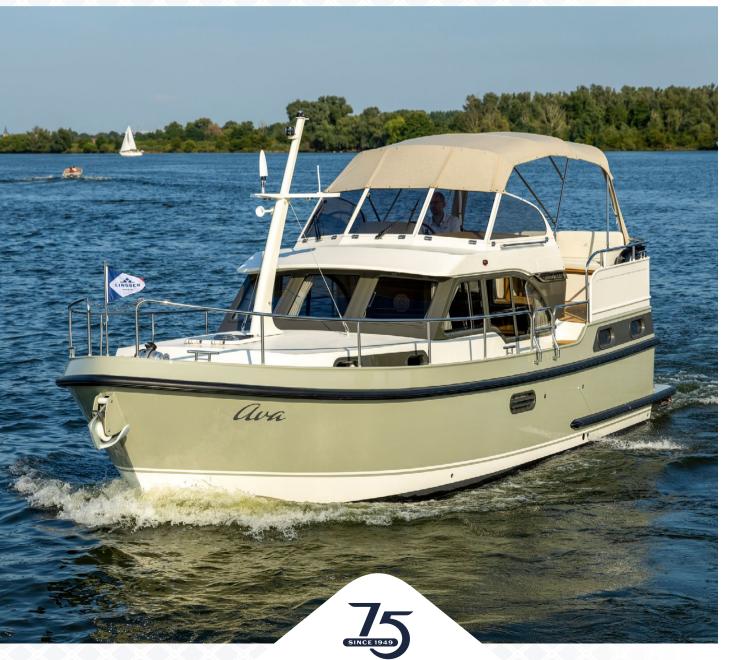

## Linssen SL series

Timeless sporty Dutch motor yachts. Since 1949... 9.70 - 16.50 m