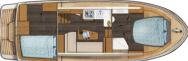

## Linssen SL series

Timeless sporty Dutch motor yachts. Since 1949... 9.70 - 16.50 m









## The Linssen SL series

Passion, endurance, and refinement: the SL is the mark of a Linssen that has been developed for the most discerning enthusiasts of sporting lifestyle.

SL is an acronym for Sport Luxury. A series of yachts that combine the unmistakably luxurious Linssen identity with enhancements that adhere to the greatest sporting traditions.

There are four different Linssen SL models to choose from in both AC and Sedan version:

- Linssen 30 SL AC / Sedan
- Linssen 35 SL AC / Sedan
- Linssen 40 SL AC / Sedan
- Linssen 45 SL AC / Sedan





Linssen 30 SL AC





Linssen 35 SL AC





Linssen 30 SL Sedan





Linssen 35 SL Sedan





Linssen 40 SL AC





Linssen 45 SL AC





Linssen 40 SL Sedan





Linssen 45 SL Sedan

## Standard:



Egg shell White







Haven Grey





Cove Green Fjord Blue



## Linssen 30 SL Sedan / AC

A compact Linssen with an exceptionally sporty appearance. The Linssen 30 SL is the entry-level boat in our SL (Sport Luxury) series. It has the distinctive qualities and sailing characteristics that we give to all our motor yachts. At the same time, it's a yacht with a design and interior that represents a new trend in our range. Designed and made for lovers of a sporty lifestyle. And available in an AC version (with aft cabin) or Sedan version (with open cockpit).

Our 30-footer from the SL-series