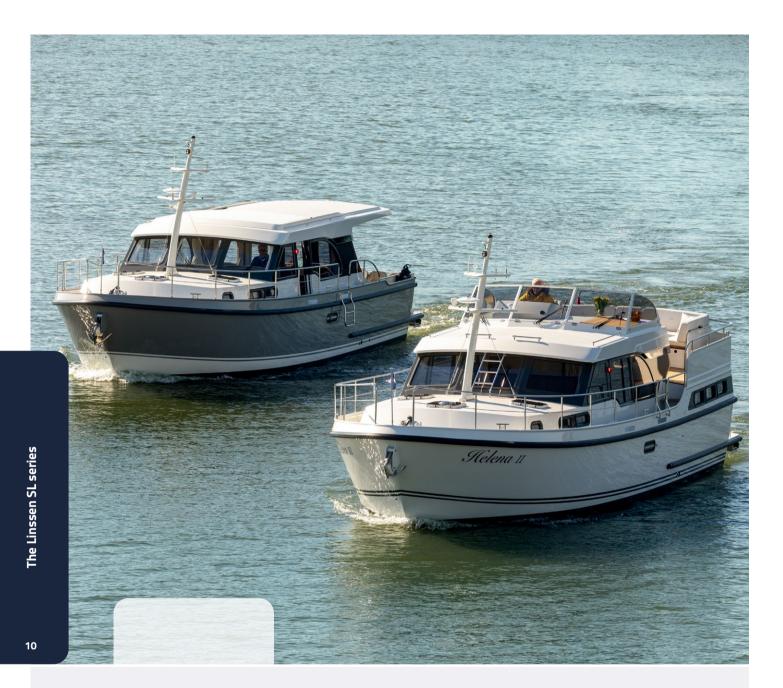

## The Linssen SL series

Passion, endurance, and refinement: the SL is the mark of a Linssen that has been developed for the most discerning enthusiasts of sporting lifestyle.

SL is an acronym for Sport Luxury. A series of yachts that combine the unmistakably luxurious Linssen identity with enhancements that adhere to the greatest sporting traditions.