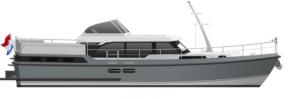

## Linssen 30 SL Sedan / AC

A compact Linssen with an exceptionally sporty appearance. The Linssen 30 SL is the entry-level boat in our SL (Sport Luxury) series. It has the distinctive qualities and sailing characteristics that we give to all our motor yachts. At the same time, it's a yacht with a design and interior that represents a new trend in our range. Designed and made for lovers of a sporty lifestyle. And available in an AC version (with aft cabin) or Sedan version (with open cockpit).

Our 30-footer from the SL-series is the ideal yacht from which to take your first step into the world of water sports. A stable, comfortable and extremely manoeuvrable travelling companion on which you can explore the European inland waterways at your leisure. And you don't have to miss out on a boat trip along the coast either.