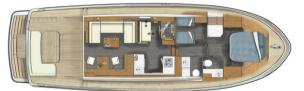

ries

Timeless sporty Dutch motor yachts. Since 1949... 9.70 - 16.50 m









## The Linssen SL series

Passion, endurance, and refinement: the SL is the mark of a Linssen that has been developed for the most discerning enthusiasts of sporting lifestyle.

SL is an acronym for Sport Luxury. A series of yachts that combine the unmistakably luxurious Linssen identity with enhancements that adhere to the greatest sporting traditions.

There are four different Linssen SL models to choose from in both AC and Sedan version:

- Linssen 30 SL AC / Sedan
- Linssen 35 SL AC / Sedan
- Linssen 40 SL AC / Sedan
- Linssen 45 SL AC / Sedan





Linssen 30 SL AC





Linssen 35 SL AC





Linssen 30 SL Sedan





Linssen 35 SL Sedan





Linssen 40 SL AC





Linssen 45 SL AC





Linssen 40 SL Sedan





Linssen 45 SL Sedan

## Standard:



Egg shell White







Haven Grey





Cove Green Fjord Blue



## Linssen 30 SL Sedan / AC

A compact Linssen with an exceptionally sporty appearance. The Linssen 30 SL is the entry-level boat in our SL (Sport Luxury) series. It has the distinctive qualities and sailing characteristics that we give to all our motor yachts. At the same time, it's a yacht with a design and interior that represents a new trend in our range. Designed and made for lovers of a sporty lifestyle. And available in an AC version (with aft cabin) or Sedan version (with open cockpit).

Our 30-footer from the SL-series is the ideal yacht from which to take your first step into the world of water sports. A stable, comfortable and extremely manoeuvrable travelling companion on whic