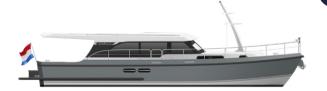

## Linssen 30 SL Sedan / AC

A compact Linssen with an exceptionally sporty appearance. The Linssen 30 SL is the entry-level boat in our SL (Sport Luxury) series. It has the distinctive qualities and sailing characteristics that we give to all our motor yachts. At the same time, it's a yacht with a design and interior that represents a new trend in our range. Designed and made for lovers of a sporty lifestyle. And available in an AC version (with aft cabin) or Sedan version (with open cockpit).

Our 30-footer from the SL-series is the ideal yacht from which to take your first step into the world of water sports. A stable, comfortable and extremely manoeuvrable travelling companion on which you can explore the European inland waterways at your leisure. And you don't have to miss out on a boat trip along the coast either.