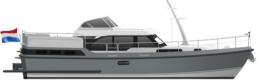

## Linssen 30 SL Sedan / AC

A compact Linssen with an exceptionally sporty appearance. The Linssen 30 SL is the entry-level boat in our SL (Sport Luxury) series. It has the distinctive qualities and sailing characteristics that we give to all our motor yachts. At the same time, it's a yacht with a design and interior that represents a new trend in our range. Designed and made for lovers of a sporty lifestyle. And available in an AC version (with aft cabin) or Sedan version (with open cockpit).

Our 30-footer from the SL-series is the ideal yacht from which to take your first step into the world of water sports. A stable, comfortable and extremely manoeuvrable travelling companion on which you can explore the European inland waterways at your leisure. And you don't have to miss out on a boat trip along the coast either.