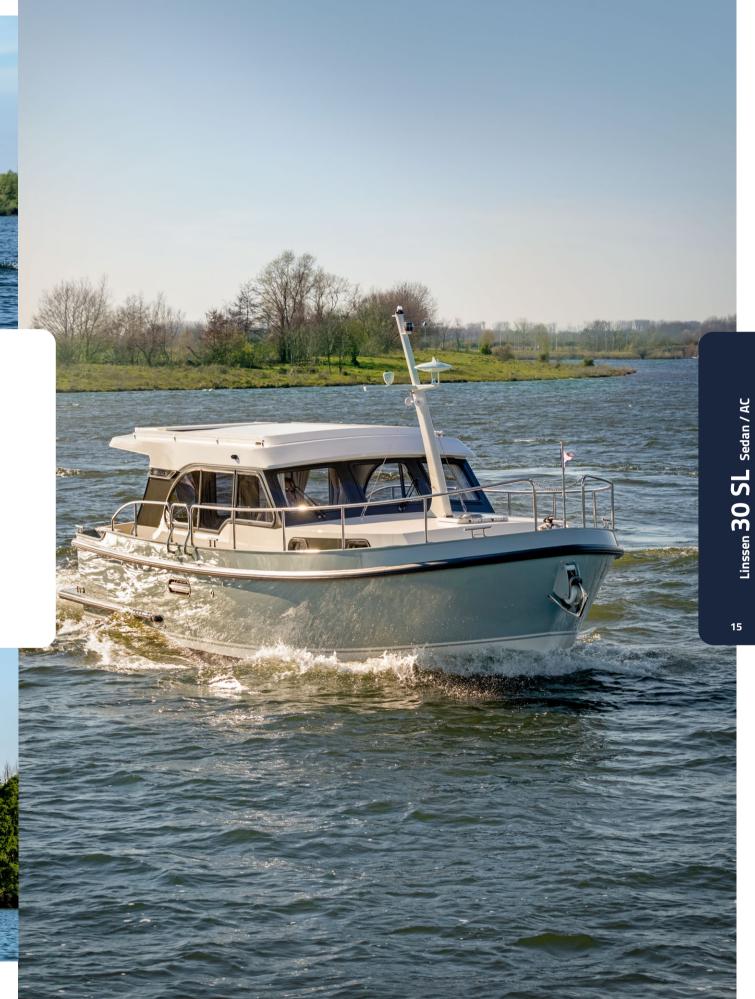

## Linssen 30 SL Sedan / AC

A compact Linssen with an exceptionally sporty appearance. The Linssen 30 SL is the entry-level boat in our SL (Sport Luxury) series. It has the distinctive qualities and sailing characteristics that we give to all our motor yachts. At the same time, it's a yacht with a design and interior that represents a new trend in our range. Designed and made for lovers of a sporty lifestyle. And available in an AC version (with aft cabin) or Sedan version (with open cockpit).

Our 30-footer from the SL-series is the ideal yacht from which to take your first step into the world of water sports. A stable, comfortable and extremely manoeuvrable travelling companion on which you can explore the European inland waterways at your leisure. And you don't have to miss out on a boat trip along the coast either.