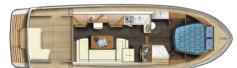

## Linssen SL series

Timeless sporty Dutch motor yachts. Since 1949... 9.70 - 16.50 m









## The Linssen SL series

Passion, endurance, and refinement: the SL is the mark of a Linssen that has been developed for the most discerning enthusiasts of sporting lifestyle.

SL is an acronym for Sport Luxury. A series of yachts that combine the unmistakably luxurious Linssen identity with enhancements that adhere to the greatest sporting traditions.

There are four different Linssen SL models to choose from in both AC and Sedan version:

- Linssen 30 SL AC / Sedan
- Linssen 35 SL AC / Sedan
- Linssen 40 SL AC / Sedan
- Linssen 45 SL AC / Sedan





Linssen 30 SL AC





Linssen 35 SL AC





Linssen 30 SL Sedan





Linssen 35 SL Sedan





Linssen 40 SL AC





Linssen 45 SL AC





Linssen 40 SL Sedan





Linssen 45 SL Sedan

## Standard:



Egg shell White







Haven Grey





Cove Green Fjord Blue



## Linssen 30 SL Sedan / AC

A compact Linssen with an exceptionally sporty appearance. The Linssen 30 SL is the entry-level boat in our SL (Sport Luxury) series. It has the distinctive qualities and sailing characteristics that we give to all our motor yachts. At the same time, it's a yacht with a design and interior that represents a new trend in our range. Designed and made for lovers of a sporty lifestyle. And available in an AC version (with aft cabin) or Sedan version (with open cockpit).

Our 30-footer from the SL-series is the ideal yacht from which to take your first step into the world