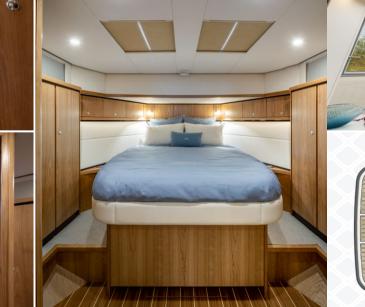

## Grand Sturdy 500 Sedan Variodeck

Our largest Sedan, also for small waterways. The Grand Sturdy 500 Sedan Variodeck is a luxury 'traveller' with ideal dimensions. And with a more than ideal clearance height of only 2.75 m. The Grand Sturdy 500 Sedan Variodeck® paves the way for many comfortable cruises, even right across the French sailing mecca. This is the ultimate Linssen for skippers who like to think in terms of possibilities, not limitations.

The Grand Sturdy 500 Sedan Variodeck® is a genuine all-season boat that allows you to enjoy both the small and large waterways very early and very late in the sailing season.

The many USPs are too numerous to mention here. Just take the large E-Variodeck sliding roof, the Bifold Variodoors between the saloon and the open cockpit, the One Touch Cockpit cover and the Smart Helm Console. All unique Linssen elements that enhance both safety and comfort and experience on board.