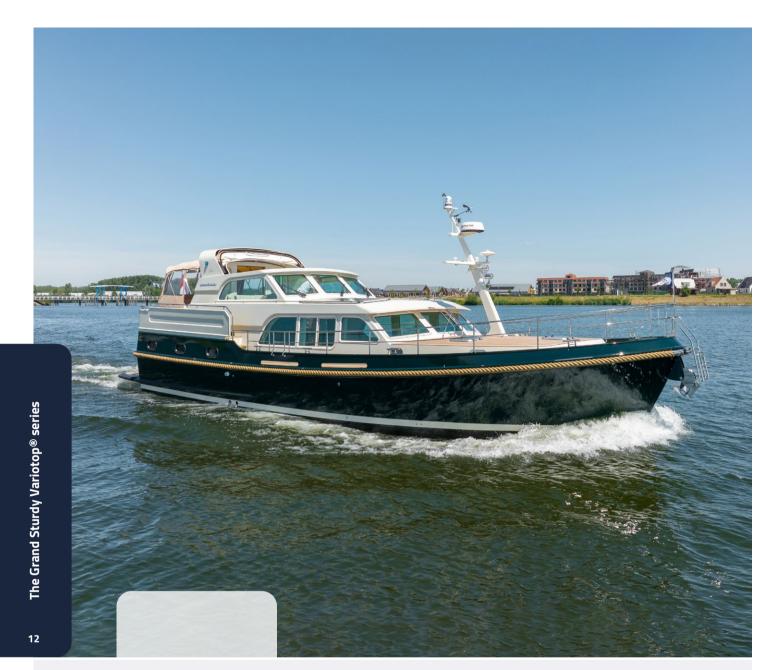

## Grand Sturdy 500 Sedan Variodeck

Our largest Sedan, also for small waterways. The Grand Sturdy 500 Sedan Variodeck is a luxury 'traveller' with ideal dimensions. And with a more than ideal clearance height of only 2.75 m. The Grand Sturdy 500 Sedan Variodeck® paves the way for many comfortable cruises, even right across the French sailing mecca. This is the ultimate Linssen for skippers who like to think in terms of possibilities, not limitations.

The Grand Sturdy 500 Sedan Variodeck® is a genuine all-season boat that allows you to enjoy both the small and large waterways very early and very late in the sailing season.

The many USPs are too numerous to mention here. Just take the large E-Variodeck sliding roof, the Bifold Variodoors between the saloon and the open cockpit, the One Touch Cockpit cover and the Smart Helm Console. All unique Linssen elements that enhance both safety and comfort and experience on board.