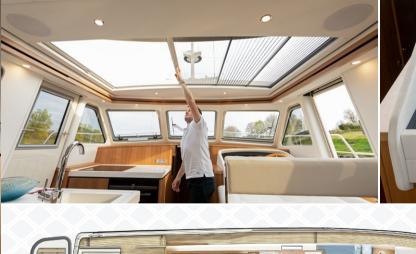

The Grand Sturdy 500 Sedan Variodeck® is a genuine all-season boat that allows you to enjoy both the small and large waterways very early and very late in the sailing season.

The many USPs are too numerous to mention here. Just take the large E-Variodeck sliding roof, the Bifold Variodoors between the saloon and the open cockpit, the One Touch Cockpit cover and the Smart Helm Console. All unique Linssen elements that enhance both safety and comfort and experience on board.