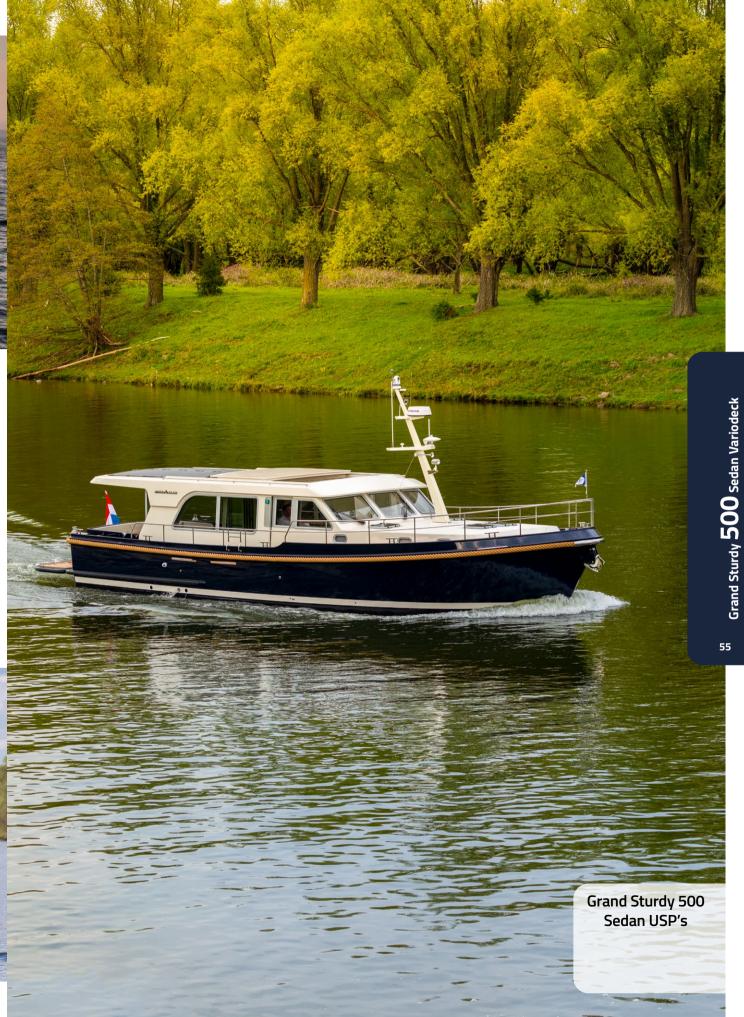

## Grand Sturdy 500 Sedan Variodeck

Our largest Sedan, also for small waterways. The Grand Sturdy 500 Sedan Variodeck is a luxury 'traveller' with ideal dimensions. And with a more than ideal clearance height of only 2.75 m. The Grand Sturdy 500 Sedan Variodeck® paves the way for many comfortable cruises, even right across the French sailing mecca. This is the ultimate Linssen for skippers who like to think in terms of possibilities, not limitations.

The Grand Sturdy 500 Sedan Variodeck® is a genuine all-season boat that allows you to enjoy both the small and large waterways very early and very late in the sailing season.

The many USPs are too numerous to mention here. Just take the large E-Variodeck sliding roof, the Bifold Variodoors between the saloon and the open cockpit, the One Touch Cockpit cover and the Smart Helm Console. All unique Linssen elements that enhance both safety and comfort and experience on board.