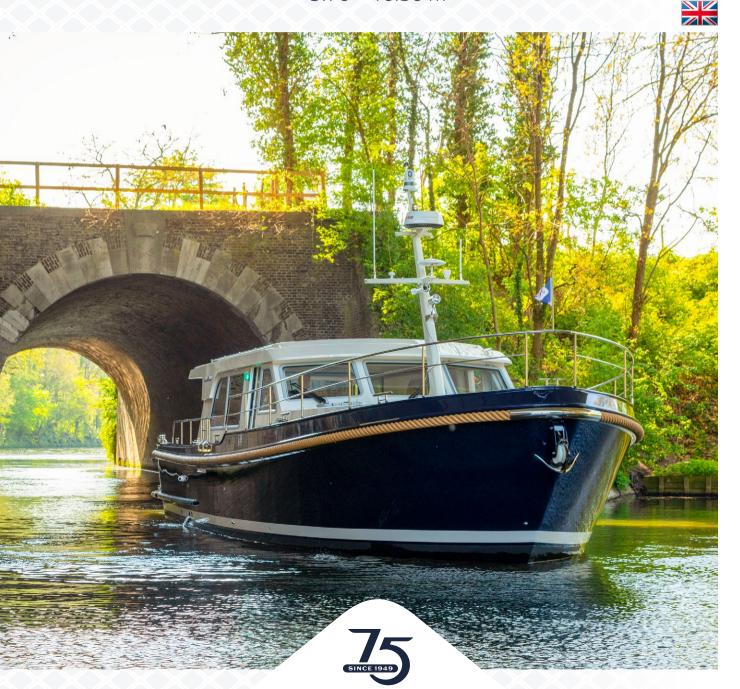

## Grand Sturdy series

Timeless Dutch motor yachts. Since 1949... 9.70 - 16.50 m

The Variotop® is a folding roof that covers the wheelhouse so that it is completely watertight and insulated thanks to ingenious locking and sealing systems. Close the Variotop® and the wheelhouse doors and the open helmsman's position is instantly transformed into a heated Variotop® wheelhouse where it is a pleasure to be. On a warm summer's day, just cruising along, the boat gently rolling at anchor or leisurely