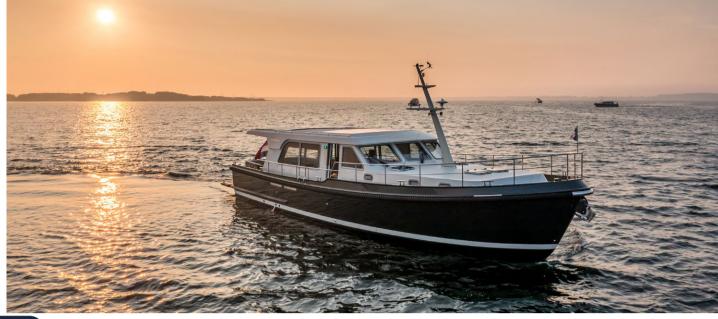

## Grand Sturdy series

Timeless Dutch motor yachts. Since 1949... 9.70 - 16.50 m

The Variotop® is a folding roof that covers the wheelhouse so that it is completely watertight and insulated thanks to ingenious locking and sealing systems. Close the Variotop® and the wheelhouse doors and the open helmsman's position is instantly transformed into a heated Variotop® wheelhouse where it is a pleasure to be. On a warm summer's day, just cruising along, the boat gently rolling at anchor or leisurely

moored to the quay, the Variotop® – now like a fully fledged bimini top – provides wonderful cool shade.

The Grand Sturdy yachts with Variotop® are available in 3 lengths:

- the Grand Sturdy 450 AC Variotop®
- the Grand Sturdy 500 AC Variotop®
- the Grand Sturdy 550 AC Variotop®

Grand Sturdy 450 AC Variotop®

Grand Sturdy 500 AC Variotop®

Layout 1

Layout 2

Grand Sturdy 550 AC Variotop®

Layout 1

Layout 2

Grand Sturdy 500 Sedan Variodeck