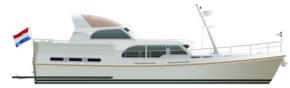

## Grand Sturdy series

Timeless Dutch motor yachts. Since 1949... 9.70 - 16.50 m

The Variotop® is a folding roof that covers the wheelhouse so that it is completely watertight and insulated thanks to ingenious locking and sealing systems. Close the Variotop® and the wheelhouse doors and the open helmsman's position is instantly transformed into a heated Variotop® wheelhouse where it is a pleasure to be. On a warm summer's day, just cruising along, the boat gently rolling at anchor or leisurely

moored to the quay, the Variotop® – now like a fully fledged bimini top – provides wonderful cool shade.

The Grand Sturdy yachts with Variotop® are available in 3 lengths:

- the Grand Sturdy 450 AC Variotop®
- the Grand Sturdy 500 AC Variotop®
- the Grand Sturdy 550 AC Variotop®