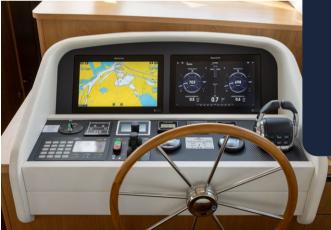

The Grand Sturdy 500 Sedan Variodeck® is a genuine all-season boat that allows you to enjoy both the small and large waterways very early and very late in the sailing season.

The many USPs are too numerous to mention here. Just take the large E-Variodeck sliding roof, the Bifold Variodoors between the saloon and the open cockpit, the One Touch Cockpit cover and the Smart Helm Console. All unique Linssen elements that enhance both safety and comfort and experience on board.