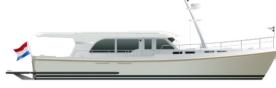

## Grand Sturdy series

Timeless Dutch motor yachts. Since 1949... 9.70 - 16.50 m

The Variotop® is a folding roof that covers the wheelhouse so that it is completely watertight and insulated thanks to ingenious locking and sealing systems. Close the Variotop® and the wheelhouse doors and the open helmsman's position is instantly transformed into a heated Variotop® wheelhouse where it is a pleasure to be. On a warm summer's day, just cruising along, the boat gently rolling at anchor or leisurely

## Grand Sturdy 500 Sedan Variodeck

Our largest Sedan, also for small waterways. The Grand Sturdy 500 Sedan Variodeck is a luxury 'traveller' with ideal dimensions. And with a more than ideal clearance height of only 2.75 m. The Grand Sturdy 500 Sedan Variodeck® paves the way for many comfortable cruises, even right across the French sailing mecca. This is the ultimate Linssen for skippers who like to think in terms of possibilities, not limitations.

The Grand Sturdy 500 Sedan Variodeck® is a genuine all-season boat that allows you to enjoy both the small and large waterways very early and very late in the sailing season.

The many USPs are too numerous to mention here. Just take the large E-Variodeck sliding roof, the Bifold Variodoors between the saloon and the open cockpit, the One Touch Cockpit cover and the Smart Helm Console. All unique Linssen elements that enhance both safety and comfort and experience on board.