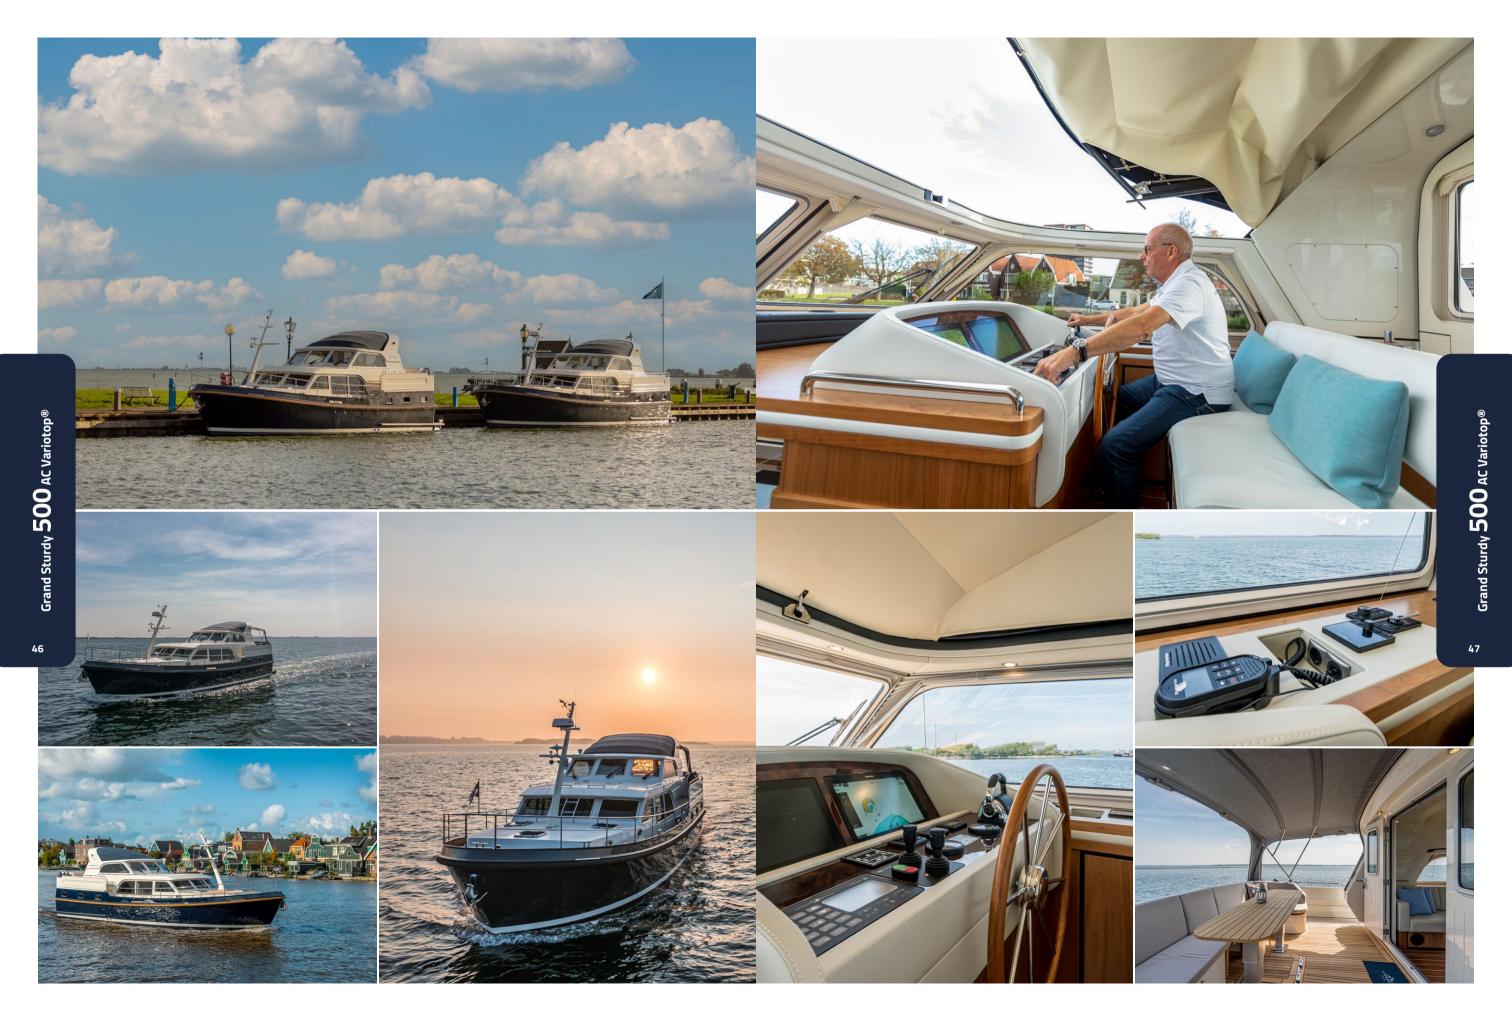

## The Grand Sturdy Variotop® series

The Variotop® is a folding roof that covers the wheelhouse so that it is completely watertight and insulated thanks to ingenious locking and sealing systems. Close the Variotop® and the wheelhouse doors and the open helmsman's position is instantly transformed into a heated Variotop® wheelhouse where it is a pleasure to be. On a warm summer's day, just cruising along, the boat gently rolling at anchor or leisurely

moored to the quay, the Variotop® – now like a fully fledged bimini top – provides wonderful cool shade.

The Grand Sturdy yachts with Variotop® are available in 3 lengths:

- the Grand Sturdy 450 AC Variotop®
- the Grand Sturdy 500 AC Variotop®
- the Grand Sturdy 550 AC Variotop®

If you choose the Variotop<sup>®</sup>, you actually get three yachts in one. Switching between the three takes a matter of seconds. When you close the Variotop<sup>®</sup>, you create a yacht with a comfortable wheelhouse and excellent all-round visibility. Very pleasant, especially during the cold seasons. When you open the Variotop<sup>®</sup>, you transform your yacht into an aft-cabin model without canvas. With the cockpit bench in its highest position, you can look out over the windscreen and experience the elements in all their glory. If you want to keep the heat out and let in a cooling breeze on a summer's day, put the Variotop<sup>®</sup> in the bimini position. This creates a fantastic flybridge.