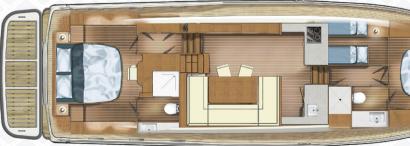

Grand Sturdy 450 AC Variotop®

Grand Sturdy 500 AC Variotop®

Layout 1

Layout 2

Grand Sturdy 500 Sedan Variodeck

Egg Shell White

Sand Beige

Midnight Blue Super Jet Black

Layout Grand Sturdy 500 AC Variotop®