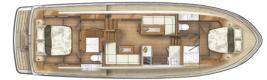

ess Dutch motor yachts. Since 1949... 9.70 - 16.50 m





## The Grand Sturdy Variotop® series

The Variotop® is a folding roof that covers the wheelhouse so that it is completely watertight and insulated thanks to ingenious locking and sealing systems. Close the Variotop® and the wheelhouse doors and the open helmsman's position is instantly transformed into a heated Variotop® wheelhouse where it is a pleasure to be. On a warm summer's day, just cruising along, the boat gently rolling at anchor or leisurely

moored to the quay, the Variotop® – now like a fully fledged bimini top – provides wonderful cool shade.

The Grand Sturdy yachts with Variotop® are available in 3 lengths:

- the Grand Sturdy 450 AC Variotop®
- the Grand Sturdy 500 AC Variotop®
- the Grand Sturdy 550 AC Variotop®





Grand Sturdy 450 AC Variotop®





Grand Sturdy 500 AC Variotop®



Layout 1







Layout 2





Grand Sturdy 500 Sedan Variodeck





Egg Shell White



Sand Beige

Midnight Blue Super Jet Black







Grand Sturdy 550 AC Variotop®





The Grand Sturdy Variotop® series

13



Dark Grey

Dark Green

Olive Green



## The Linssen Variotop®

A yacht equipped with a Linssen Variotop® is actually a very special combination of an inside and outside helmsman's position and a fly-bridge. With a Variotop® you are sailing 'outdoors' and you can combine the aft deck or open cockpit with the wheelhouse to form one big external space. If the weather gods are less well disposed towards you, just close the Variotop®, and you will actually be connecting the helmsman's position to the aft cabin, creat