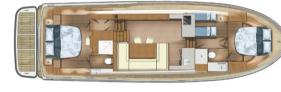

riotop® series

The Variotop® is a folding roof that covers the wheelhouse so that it is completely watertight and insulated thanks to ingenious locking and sealing systems. Close the Variotop® and the wheelhouse doors and the open helmsman's position is instantly transformed into a heated Variotop® wheelhouse where it is a pleasure to be. On a warm summer's day, just cruising along, the boat gently rolling at anchor or leisurely

moored to the quay, the Variotop® – now like a fully fledged bimini top – provides wonderful cool shade.

The Grand Sturdy yachts with Variotop® are available in 3 lengths:

- the Grand Sturdy 450 AC Variotop®
- the Grand Sturdy 500 AC Variotop®
- the Grand Sturdy 550 AC Variotop®





Grand Sturdy 450 AC Variotop®





Grand Sturdy 500 AC Variotop®



Layout 1







Layout 2





Grand Sturdy 500 Sedan Variodeck





Egg Shell White



Sand Beige

Midnight Blue Super Jet Black







Grand Sturdy 550 AC Variotop®





The Grand Sturdy Variotop® series

13



Dark Grey

Dark Green

Olive Green



## The Linssen Variotop®

A yacht equipped with a Linssen Variotop® is actually a very special combination of an inside and outside helmsman's position and a fly-bridge. With a Variotop® you are sailing 'outdoors' and you can combine the aft deck or open cockpit with the wheelhouse to form one big external space. If the weather gods are less well disposed towards you, just close the Variotop®, and you will actually be connecting the helmsman's position to the aft cabin, creating an impressive internal space. In this way the Variotop® unites the compartme