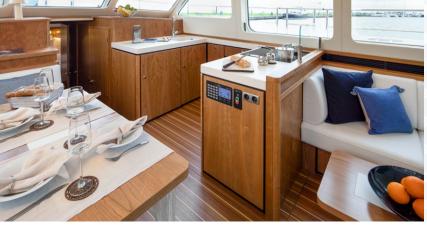

## The Grand Sturdy Variotop® series

The Variotop® is a folding roof that covers the wheelhouse so that it is completely watertight and insulated thanks to ingenious locking and sealing systems. Close the Variotop® and the wheelhouse doors and the open helmsman's position is instantly transformed into a heated Variotop® wheelhouse where it is a pleasure to be. On a warm summer's day, just cruising along, the boat gently rolling at anchor or leisurely

moored to the quay, the Variotop® – now like a fully fledged bimini top – provides wonderful cool shade.

The Grand Sturdy yachts with Variotop® are available in 3 lengths:

- the Grand Sturdy 450 AC Variotop®
- the Grand Sturdy 500 AC Variotop®
- the Grand Sturdy 550 AC Variotop®

If you choose the Variotop<sup>®</sup>, you actually get three yachts in one. Switching between the three takes a matter of seconds. When you close the Variotop<sup>®</sup>, you create a yacht with a comfortable wheelhouse and excellent all-round visibility. Very pleasant, especially during the cold seasons. When you open the Variotop<sup>®</sup>, you transform your yacht into an aft-cabin model without canvas. With the cockpit bench in its highest position, you can look out over the windscreen and experience the elements in all their glory. If you want to keep the heat out and let in a cooling breeze on a summer's day, put the Variotop<sup>®</sup> in the bimini position. This creates a fantastic flybridge.