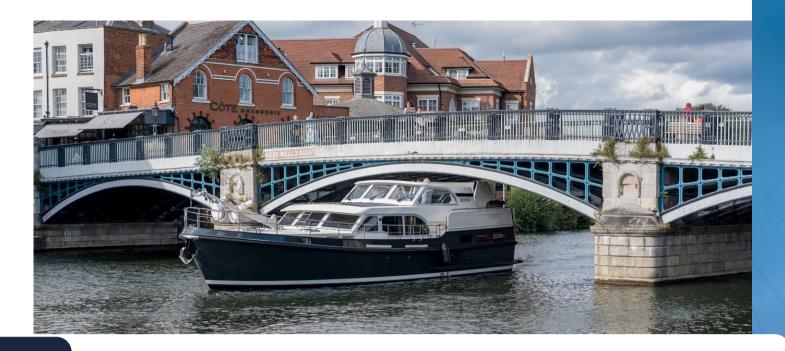

## The Linssen Variotop®

A yacht equipped with a Linssen Variotop® is actually a very special combination of an inside and outside helmsman's position and a fly-bridge. With a Variotop® you are sailing 'outdoors' and you can combine the aft deck or open cockpit with the wheelhouse to form one big external space. If the weather gods are less well disposed towards you, just close the Variotop®, and you will actually be connecting the helmsman's position to the aft cabin, creating an impressive internal space. In this way the Variotop® unites the compartments and

therefore the crew. This makes the yacht suitable for all seasons and ensures a great experience while cruising. The Linssen-Variotop® offers a perfect balance between functionality, comfort and design.