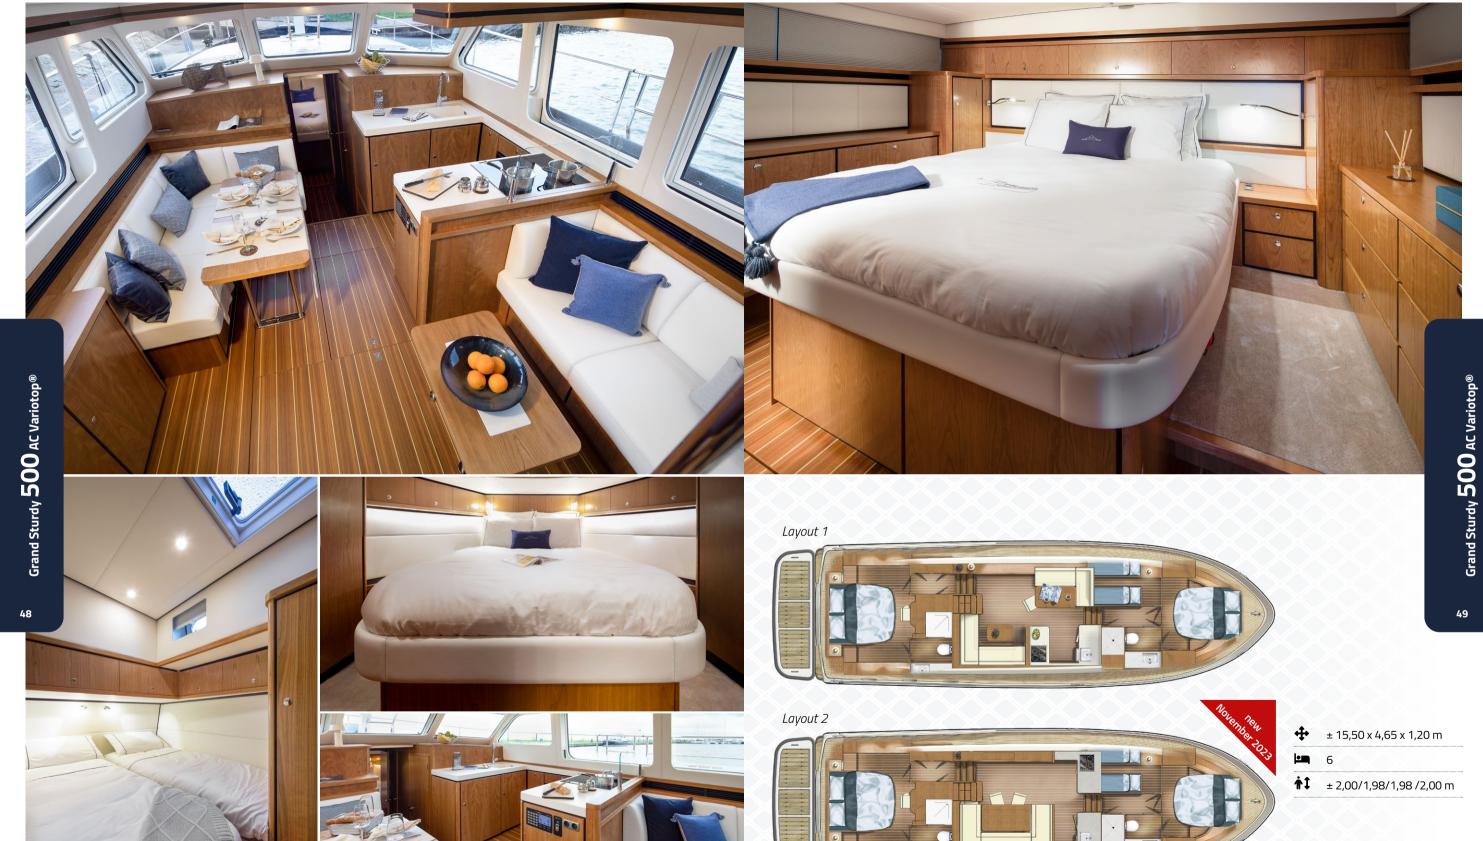

is an unbelievable sailing experience on every yacht in our Variotop® range.

If you choose the Variotop<sup>®</sup>, you actually get three yachts in one. Switching between the three takes a matter of seconds. When you close the Variotop<sup>®</sup>, you create a yacht with a comfortable wheelhouse and excellent all-round visibility. Very pleasant, especially during the cold seasons. When you open the Variotop<sup>®</sup>, you transform your yacht into an aft-cabin model without canvas. With the cockpit bench in its highest position, you can look out over the windscreen and experience the elements in all their glory. If you want to keep the heat out and let in a cooling breeze on a summer's day, put the Variotop<sup>®</sup> in the bimini position. This creates a fantastic flybridge.

















Layout Grand Sturdy 500 AC Variotop®