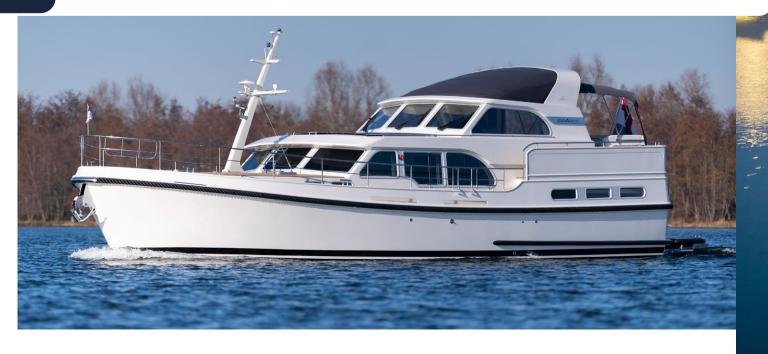

## Grand Sturdy series

Timeless Dutch motor yachts. Since 1949... 9.70 - 16.50 m