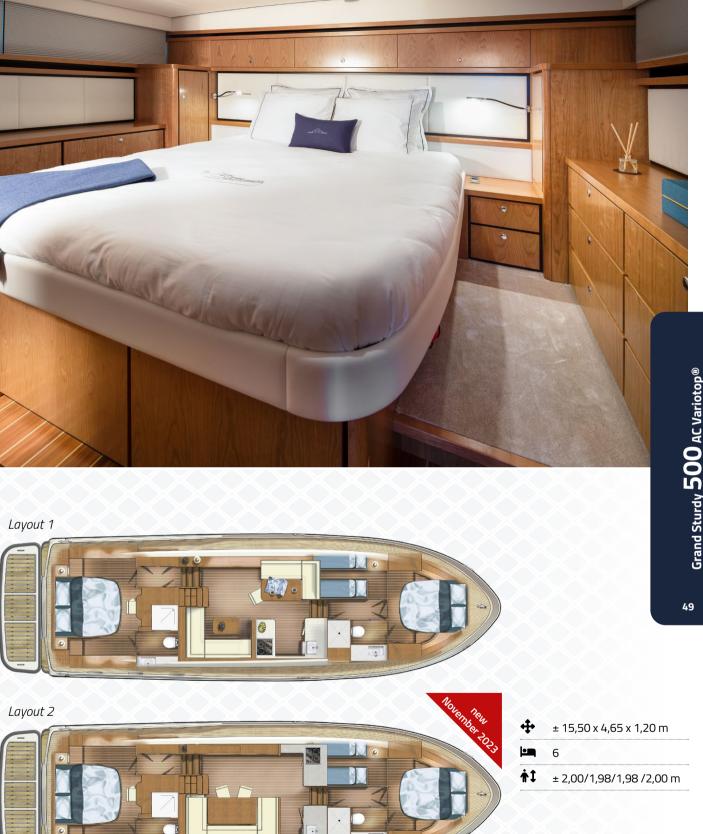

Grand Sturdy 450 AC Variotop®

Grand Sturdy 500 AC Variotop®

Layout 1

Layout 2

Grand Sturdy 500 Sedan Variodeck

Egg Shell White

Sand Beige

Midnight Blue Super Jet Black

Layout Grand Sturdy 500 AC Variotop®