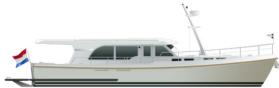

## Grand Sturdy series

Timeless Dutch motor yachts. Since 1949... 9.70 - 16.50 m