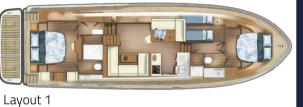

sealing systems. Close the Variotop® and the wheelhouse doors and the open helmsman's position is instantly transformed into a heated Variotop® wheelhouse where it is a pleasure to be. On a warm summer's day, just cruising along, the boat gently rolling at anchor or leisurely

moored to the quay, the Variotop® – now like a fully fledged bimini top – provides wonderful cool shade.

The Grand Sturdy yachts with Variotop® are available in 3 lengths:

- the Grand Sturdy 450 AC Variotop®
- the Grand Sturdy 500 AC Variotop®
- the Grand Sturdy 550 AC Variotop®





Grand Sturdy 450 AC Variotop®





Grand Sturdy 500 AC Variotop®



Layout 1







Layout 2





Grand Sturdy 500 Sedan Variodeck





Egg Shell White



Sand Beige

Midnight Blue Super Jet Black







Grand Sturdy 550 AC Variotop®





The Grand Sturdy Variotop® series

13



Dark Grey

Dark Green

Olive Green



## The Linssen Variotop®

A yacht equipped with a Linssen Variotop® is actually a very special combination of an inside and outside helmsman's position and a fly-bridge. With a Variotop® you are sailing 'outdoors' and you can combine the aft deck or open cockpit with the wheelhouse to form one big external space. If the weather gods are less well disposed towards you, just close the Variotop®, and you will actually be connecting the helmsman's position to the aft cabin, creating an impressive internal space. In this way the Variotop® unites the compartments and

therefore the crew. This makes the yacht suitable for all seasons and ensures a great experience while cruising. The Linssen-Variotop® offers a perf