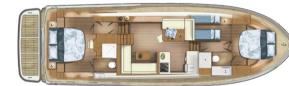

nd Sturdy Variotop® series

The Variotop® is a folding roof that covers the wheelhouse so that it is completely watertight and insulated thanks to ingenious locking and sealing systems. Close the Variotop® and the wheelhouse doors and the open helmsman's position is instantly transformed into a heated Variotop® wheelhouse where it is a pleasure to be. On a warm summer's day, just cruising along, the boat gently rolling at anchor or leisurely

moored to the quay, the Variotop® – now like a fully fledged bimini top – provides wonderful cool shade.

The Grand Sturdy yachts with Variotop® are available in 3 lengths:

- the Grand Sturdy 450 AC Variotop®
- the Grand Sturdy 500 AC Variotop®
- the Grand Sturdy 550 AC Variotop®





Grand Sturdy 450 AC Variotop®





Grand Sturdy 500 AC Variotop®



Layout 1







Layout 2





Grand Sturdy 500 Sedan Variodeck





Egg Shell White



Sand Beige

Midnight Blue Super Jet Black







Grand Sturdy 550 AC Variotop®





The Grand Sturdy Variotop® series

13



Dark Grey

Dark Green

Olive Green



## The Linssen Variotop®

A yacht equipped with a Linssen Variotop® is actually a very special combination of an inside and outside helmsman's position and a fly-bridge. With a Variotop® you are sailing 'outdoors' and you can combine the aft deck or open cockpit with the wheelhouse to form one big external space. If the weather gods are less well disposed towards you, just close the Variotop®, and you will actually be connecting the helmsman's position to the aft cabin, creating an impressive internal space. In this way the Variotop® unites t