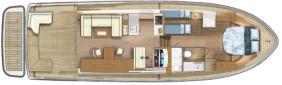

e Variotop® is a folding roof that covers the wheelhouse so that it is completely watertight and insulated thanks to ingenious locking and sealing systems. Close the Variotop® and the wheelhouse doors and the open helmsman's position is instantly transformed into a heated Variotop® wheelhouse where it is a pleasure to be. On a warm summer's day, just cruising along, the boat gently rolling at anchor or leisurely

moored to the quay, the Variotop® – now like a fully fledged bimini top – provides wonderful cool shade.

The Grand Sturdy yachts with Variotop® are available in 3 lengths:

- the Grand Sturdy 450 AC Variotop®
- the Grand Sturdy 500 AC Variotop®
- the Grand Sturdy 550 AC Variotop®





Grand Sturdy 450 AC Variotop®





Grand Sturdy 500 AC Variotop®



Layout 1







Layout 2





Grand Sturdy 500 Sedan Variodeck





Egg Shell White



Sand Beige

Midnight Blue Super Jet Black







Grand Sturdy 550 AC Variotop®





The Grand Sturdy Variotop® series

13



Dark Grey

Dark Green

Olive Green



## The Linssen Variotop®

A yacht equipped with a Linssen Variotop® is actually a very special combination of an inside and outside helmsman's position and a fly-bridge. With a Variotop® you are sailing 'outdoors' and you can combine the aft deck or open cockpit with the wheelhouse to form one big external space. If the weather gods are less well disposed towards you, just close the Variotop®, and you will actually be connecting the helmsman's position to the aft cabin, creating an impressive internal space. In this way the Variotop® unites the compartments and

therefore