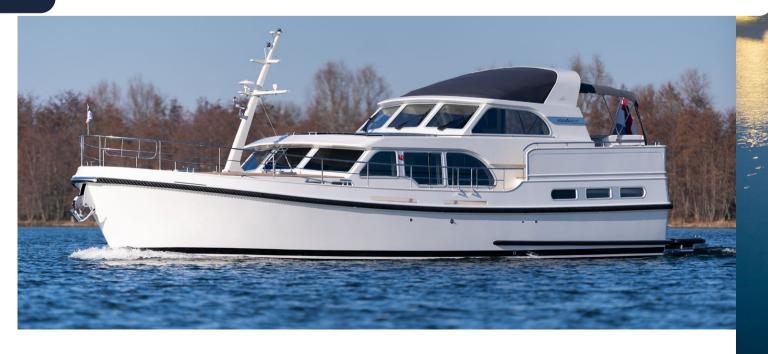

## Grand Sturdy series

Timeless Dutch motor yachts. Since 1949... 9.70 - 16.50 m

## The Grand Sturdy Variotop® series

The Variotop® is a folding roof that covers the wheelhouse so that it is completely watertight and insulated thanks to ingenious locking and sealing systems. Close the Variotop® and the wheelhouse doors and the open helmsman's position is instantly transformed into a heated Variotop® wheelhouse where it is a pleasure to be. On a warm summer's day, just cruising along, the boat gently rolling at anchor or leisurely