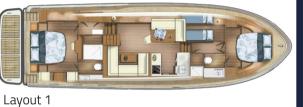

Grand Sturdy 450 AC Variotop®

Grand Sturdy 500 AC Variotop®

Layout 1

Layout 2

Grand Sturdy 500 Sedan Variodeck

Egg Shell White

Sand Beige

Midnight Blue Super Jet Black