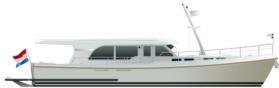

## Grand Sturdy series

Timeless Dutch motor yachts. Since 1949... 9.70 - 16.50 m

Grand Sturdy 550 AC Variotop®

The Grand Sturdy Variotop® series

13

Dark Grey

Dark Green

Olive Green