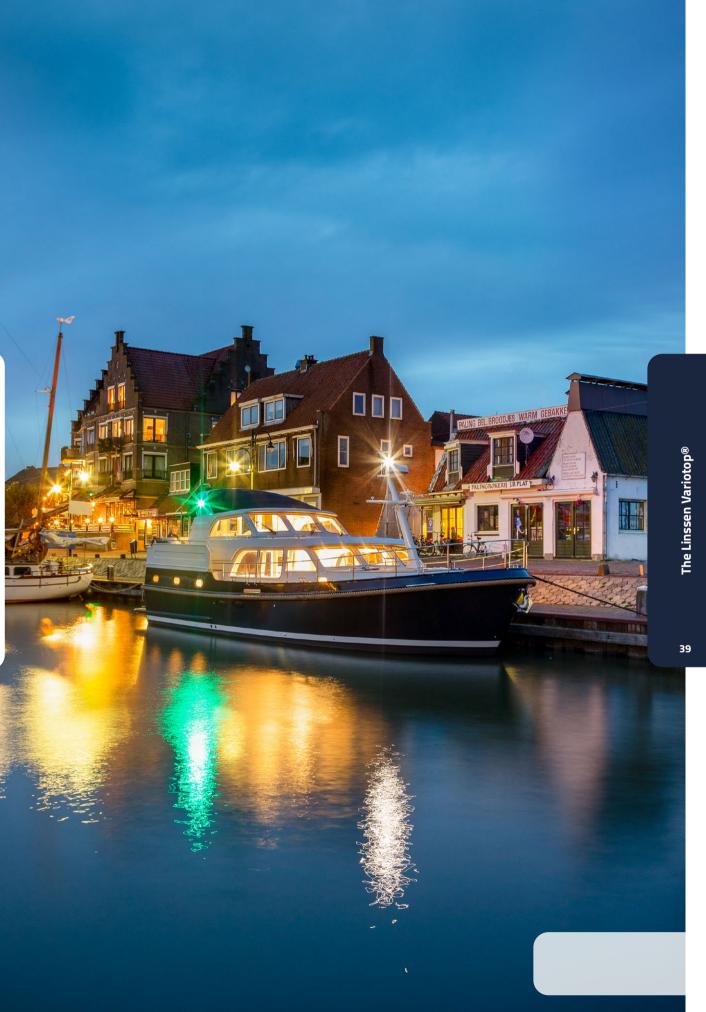

## The Linssen Variotop®

A yacht equipped with a Linssen Variotop® is actually a very special combination of an inside and outside helmsman's position and a fly-bridge. With a Variotop® you are sailing 'outdoors' and you can combine the aft deck or open cockpit with the wheelhouse to form one big external space. If the weather gods are less well disposed towards you, just close the Variotop®, and you will actually be connecting the helmsman's position to the aft cabin, creating an impressive internal space. In this way the Variotop® unites the compartments and

therefore the crew. This makes the yacht suitable for all seasons and ensures a great experience while cruising. The Linssen-Variotop® offers a perfect balance between functionality, comfort and design.