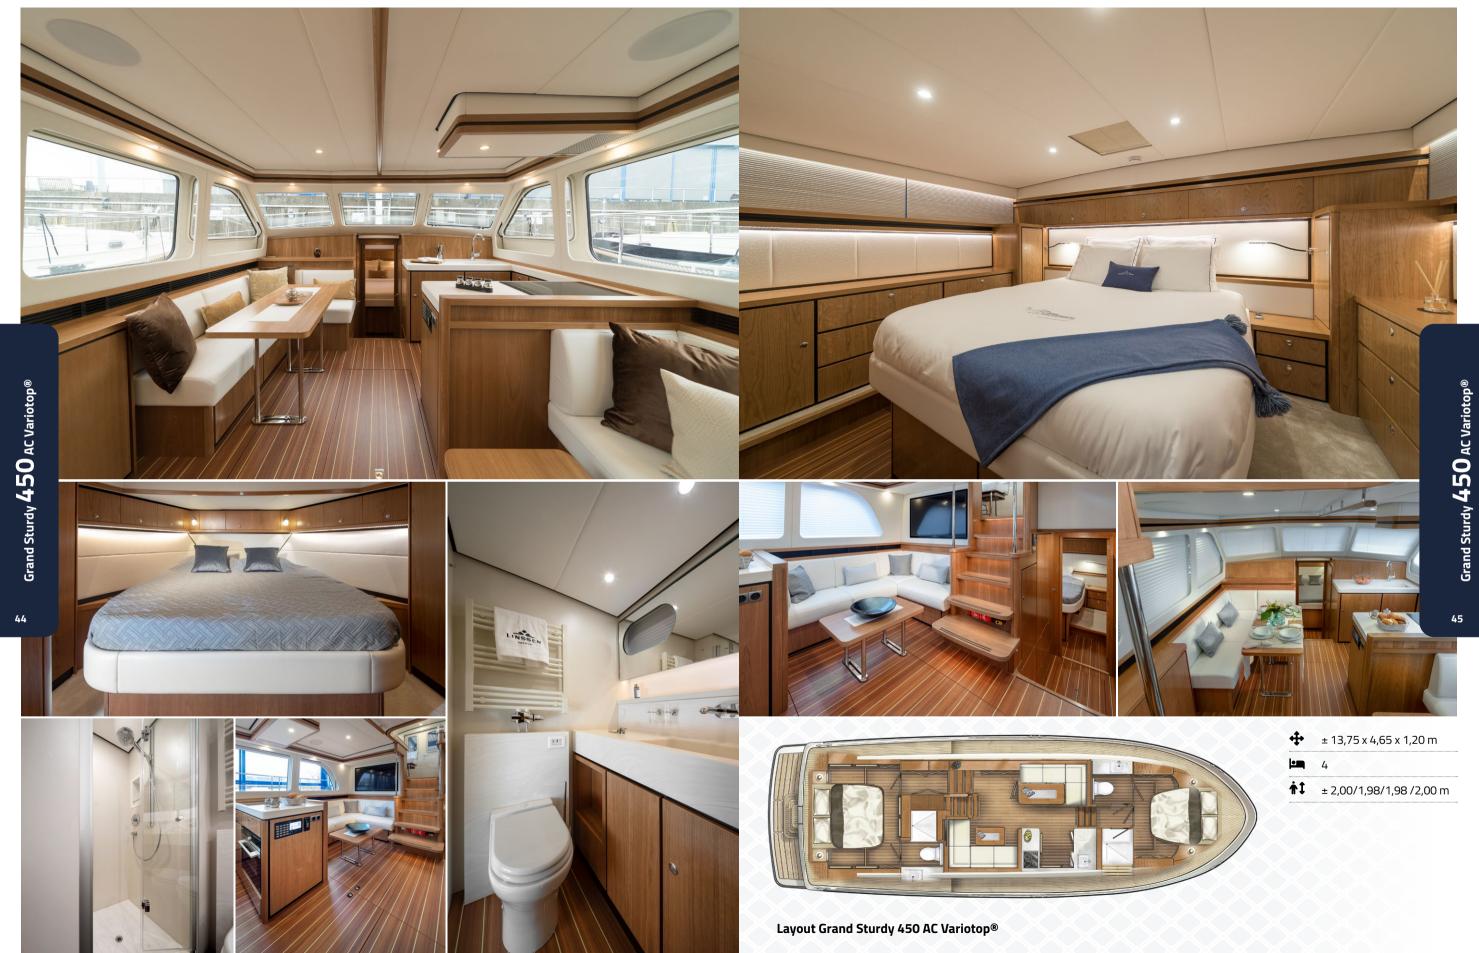

## Grand Sturdy series

Timeless Dutch motor yachts. Since 1949... 9.70 - 16.50 m

Grand Sturdy 450 AC Variotop®

Grand Sturdy 500 AC Variotop®

Layout 1

Layout 2

Grand Sturdy 500 Sedan Variodeck

Egg Shell White

Sand Beige

Midnight Blue Super Jet Black