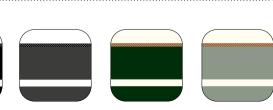

Grand Sturdy 450 AC Variotop®

Grand Sturdy 500 AC Variotop®

Layout 1

Layout 2

Grand Sturdy 500 Sedan Variodeck

Egg Shell White

Sand Beige

Midnight Blue Super Jet Black

Grand Sturdy 550 AC Variotop®

The Grand Sturdy Variotop® series

13

Dark Grey

Dark Green

Olive Green