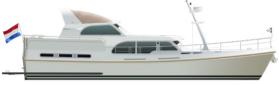

## Grand Sturdy series

Timeless Dutch motor yachts. Since 1949... 9.70 - 16.50 m

## The Grand Sturdy Variotop® series

The Variotop® is a folding roof that covers the wheelhouse so that it is completely watertight and insulated thanks to ingenious locking and sealing systems. Close the Variotop® and the wheelhouse doors and the open helmsman's position is instantly transformed into a heated Variotop® wheelhouse where it is a pleasure to be. On a warm summer's day, just cruising along, the boat gently rolling at anchor or leisurely

moored to the quay, the Variotop® – now like a fully fledged bimini top – provides wonderful cool shade.

The Grand Sturdy yachts with Variotop® are available in 3 lengths:

- the Grand Sturdy 450 AC Variotop®
- the Grand Sturdy 500 AC Variotop®
- the Grand Sturdy 550 AC Variotop®