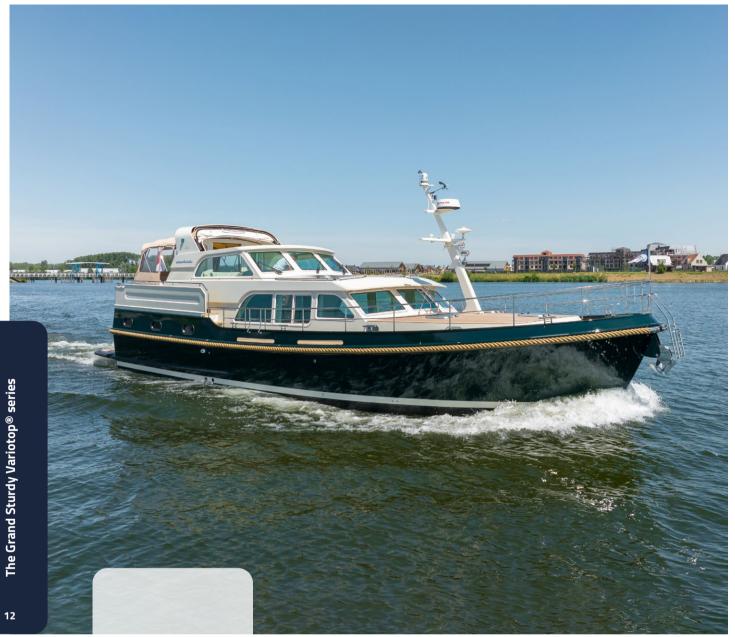

## The Grand Sturdy Variotop® series

The Variotop® is a folding roof that covers the wheelhouse so that it is completely watertight and insulated thanks to ingenious locking and sealing systems. Close the Variotop® and the wheelhouse doors and the open helmsman's position is instantly transformed into a heated Variotop® wheelhouse where it is a pleasure to be. On a warm summer's day, just cruising along, the boat gently rolling at anchor or leisurely

moored to the quay, the Variotop® – now like a fully fledged bimini top – provides wonderful cool shade.

The Grand Sturdy yachts with Variotop® are available in 3 lengths:

- the Grand Sturdy 450 AC Variotop®
- the Grand Sturdy 500 AC Variotop®
- the Grand Sturdy 550 AC Variotop®