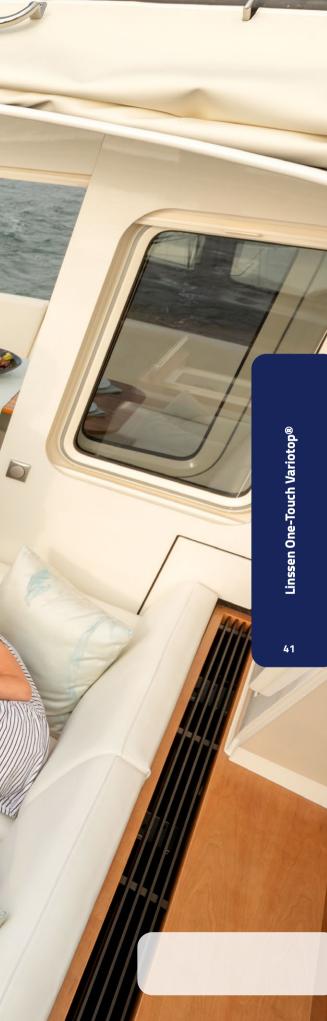

## Linssen One-Touch Variotop®

The Variotop® is part of an integrated concept in which the convertible top, wheelhouse, helmsman's position and bench seat form one ergonomic, comfortable and aesthetic unit. The result is an unbelievable sailing experience on every yacht in our Variotop® range.

If you choose the Variotop<sup>®</sup>, you actually get three yachts in one. Switching between the three takes a matter of seconds. When you close the Variotop<sup>®</sup>, you create a yacht with a comfortable wheelhouse and excellent all-round visibility. Very pleasant, especially during the cold seasons. When you open the Variotop<sup>®</sup>, you transform your yacht into an aft-cabin model without canvas. With the cockpit bench in its highest position, you can look out over the windscreen and experience the elements in all their glory. If you want to keep the heat out and let in a cooling breeze on a summer's day, put the Variotop<sup>®</sup> in the bimini position. This creates a fantastic flybridge.