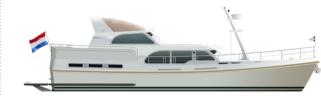

## Grand Sturdy series

Timeless Dutch motor yachts. Since 1949... 9.70 - 16.50 m

## The Grand Sturdy Variotop® series

The Variotop® is a folding roof that covers the wheelhouse so that it is completely watertight and insulated thanks to ingenious locking and sealing systems. Close the Variotop® and the wheelhouse doors and the open helmsman's position is instantly transformed into a heated Variotop® wheelhouse where it is a pleasure to be. On a warm summer's day, just cruising along, the boat gently rolling at anchor or leisurely

moored to the quay, the Variotop® – now like a fully fledged bimini top – provides wonderful cool shade.

The Grand Sturdy yachts with Variotop® are available in 3 lengths:

- the Grand Sturdy 450 AC Variotop®
- the Grand Sturdy 500 AC Variotop®
- the Grand Sturdy 550 AC Variotop®