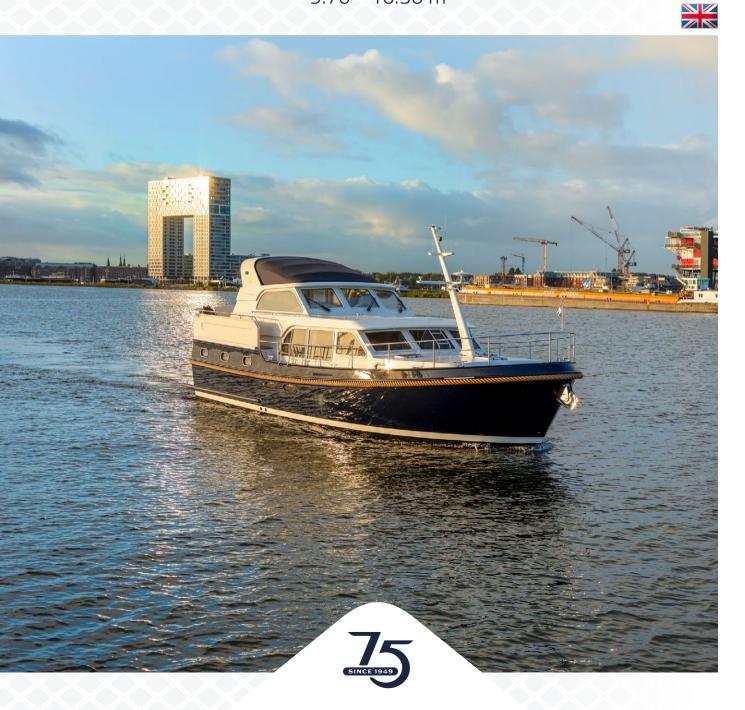

## Grand Sturdy series

Timeless Dutch motor yachts. Since 1949... 9.70 - 16.50 m