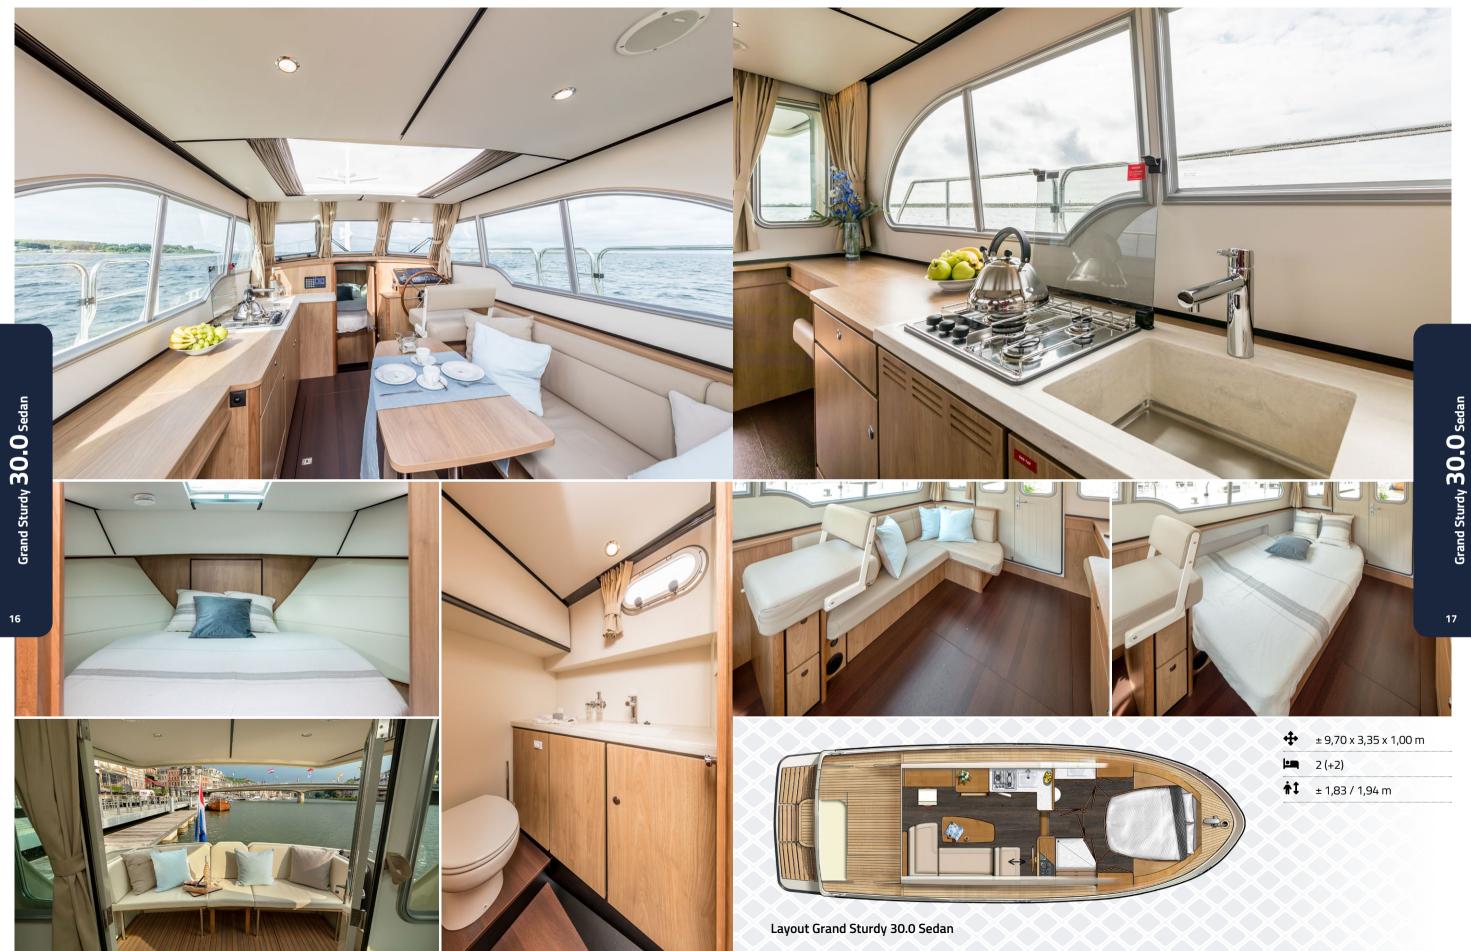

## Grand Sturdy 30.0 Sedan / AC

If you are considering taking a first step in the world of boating, our smallest Grand Sturdy 30.0 is your perfect introduction.

A Linssen yacht is characterised mainly by its excellent sailing characteristics. And that's what it's all about of course: reliable technology, fantastic stability and easy manoeuvrability. In other words: carefree cruising. The Grand Sturdy 30.0 is suitable for exploring all the inland waterways, rivers, canals and lakes in Europe. Many towns and cities are traditionally located on water, which means your can often moor your boat right in the centre.

Needless to say, you are not restricted to inland waterways. If you wish to go further afield, you can easily take a roundabout route to your destination along the sheltered coast.

| ÷        | ± 9,70 x 3,35 x 1,00 m |
|----------|------------------------|
| <b>ب</b> | 2 (+2)                 |
| †1       | ± 1,83 / 1,94 m        |