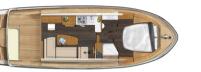

- the Grand Sturdy 30.0 AC / Sedan
- the Grand Sturdy 35.0 AC / Sedan
- the Grand Sturdy 40.0 AC / Sedan
- the Grand Sturdy 45.0 AC / Sedan

Grand Sturdy 30.0 AC

Grand Sturdy 30.0 Sedan

Grand Sturdy 40.0 AC

## Grand Sturdy 30.0 Sedan / AC

If you are considering taking a first step in the world of boating, our smallest Grand Sturdy 30.0 is your perfect introduction.

A Linssen yacht is characterised mainly by its excellent sailing characteristics. And that's what it's all about of course: reliable technology, fantastic stability and easy manoeuvrability. In other words: carefree cruising. The Grand Sturdy 30.0 is suitable for exploring all the inland waterways, rivers, canals and lakes in Europe. Many towns and cities are traditionally located on water, which means your can often moor your boat right in the centre.