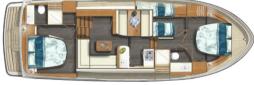

## Grand Sturdy 30.0 Sedan / AC

If you are considering taking a first step in the world of boating, our smallest Grand Sturdy 30.0 is your perfect introduction.

A Linssen yacht is characterised mainly by its excellent sailing characteristics. And that's what it's all about of course: reliable technology, fantastic stability and easy manoeuvrability. In other words: carefree cruising. The Grand Sturdy 30.0 is suitable for exploring all the inland waterways, rivers, canals and lakes in Europe. Many towns and cities are traditionally located on water, which means your can often moor your boat right in the centre.

Needless to say, you are not restricted to inland waterways. If you wish to go further afield, you can easily take a roundabout route to your destination along the sheltered coast.

| ÷        | ± 9,70 x 3,35 x 1,00 m |
|----------|------------------------|
| <b>ب</b> | 2 (+2)                 |
| †1       | ± 1,83 / 1,94 m        |