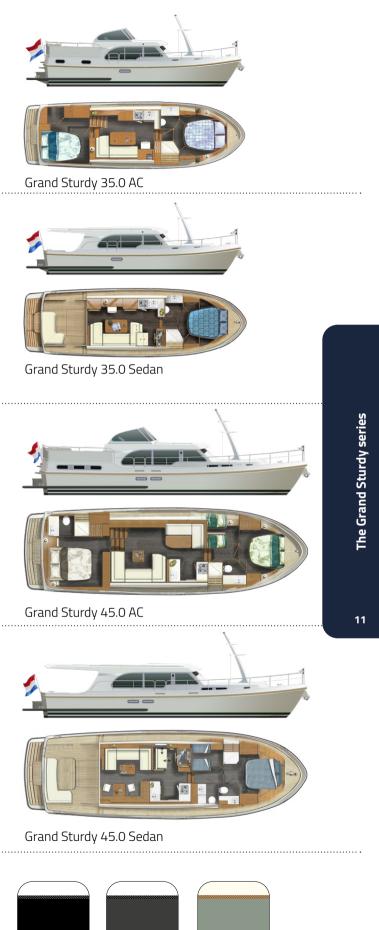

- the Grand Sturdy 30.0 AC / Sedan
- the Grand Sturdy 35.0 AC / Sedan
- the Grand Sturdy 40.0 AC / Sedan
- the Grand Sturdy 45.0 AC / Sedan

Grand Sturdy 30.0 AC

Grand Sturdy 30.0 Sedan

Grand Sturdy 40.0 AC