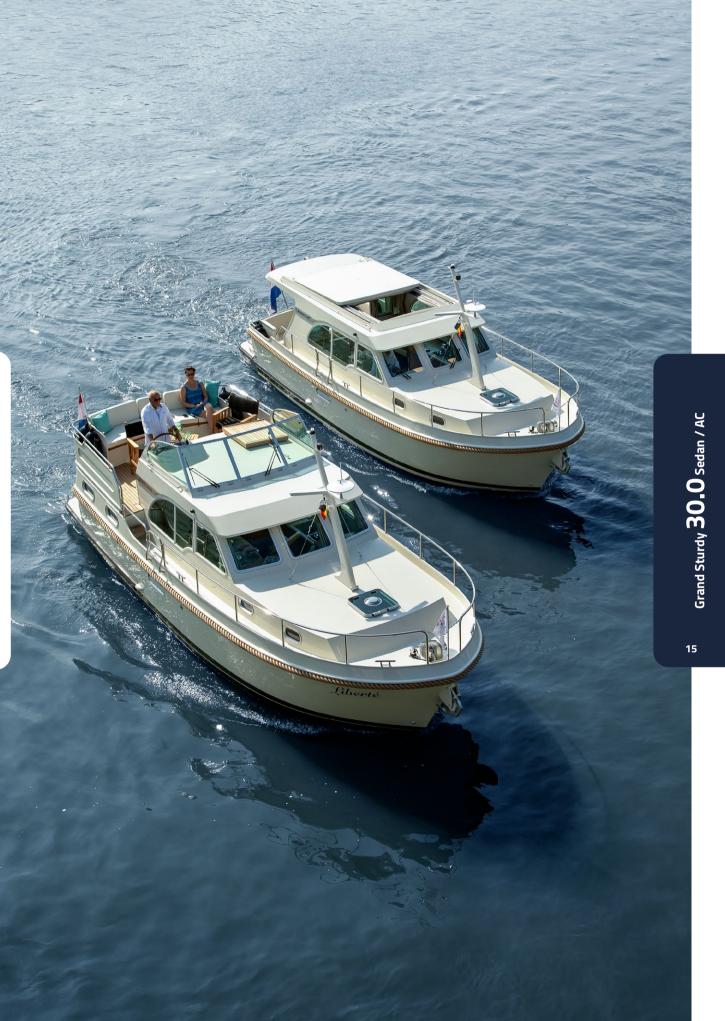

## Grand Sturdy 30.0 Sedan / AC

If you are considering taking a first step in the world of boating, our smallest Grand Sturdy 30.0 is your perfect introduction.

A Linssen yacht is characterised mainly by its excellent sailing characteristics. And that's what it's all about of course: reliable technology, fantastic stability and easy manoeuvrability. In other words: carefree cruising. The Grand Sturdy 30.0 is suitable for exploring all the inland waterways, rivers, canals and lakes in Europe. Many towns and cities are traditionally located on water, which means your can often moor your boat right in the centre.

Needless to say, you are not restricted to inland waterways. If you wish to go further afield, you can easily take a roundabout route to your destination along the sheltered coast.

| ÷        | ± 9,70 x 3,35 x 1,00 m |
|----------|------------------------|
| <b>ب</b> | 2 (+2)                 |
| †1       | ± 1,83 / 1,94 m        |