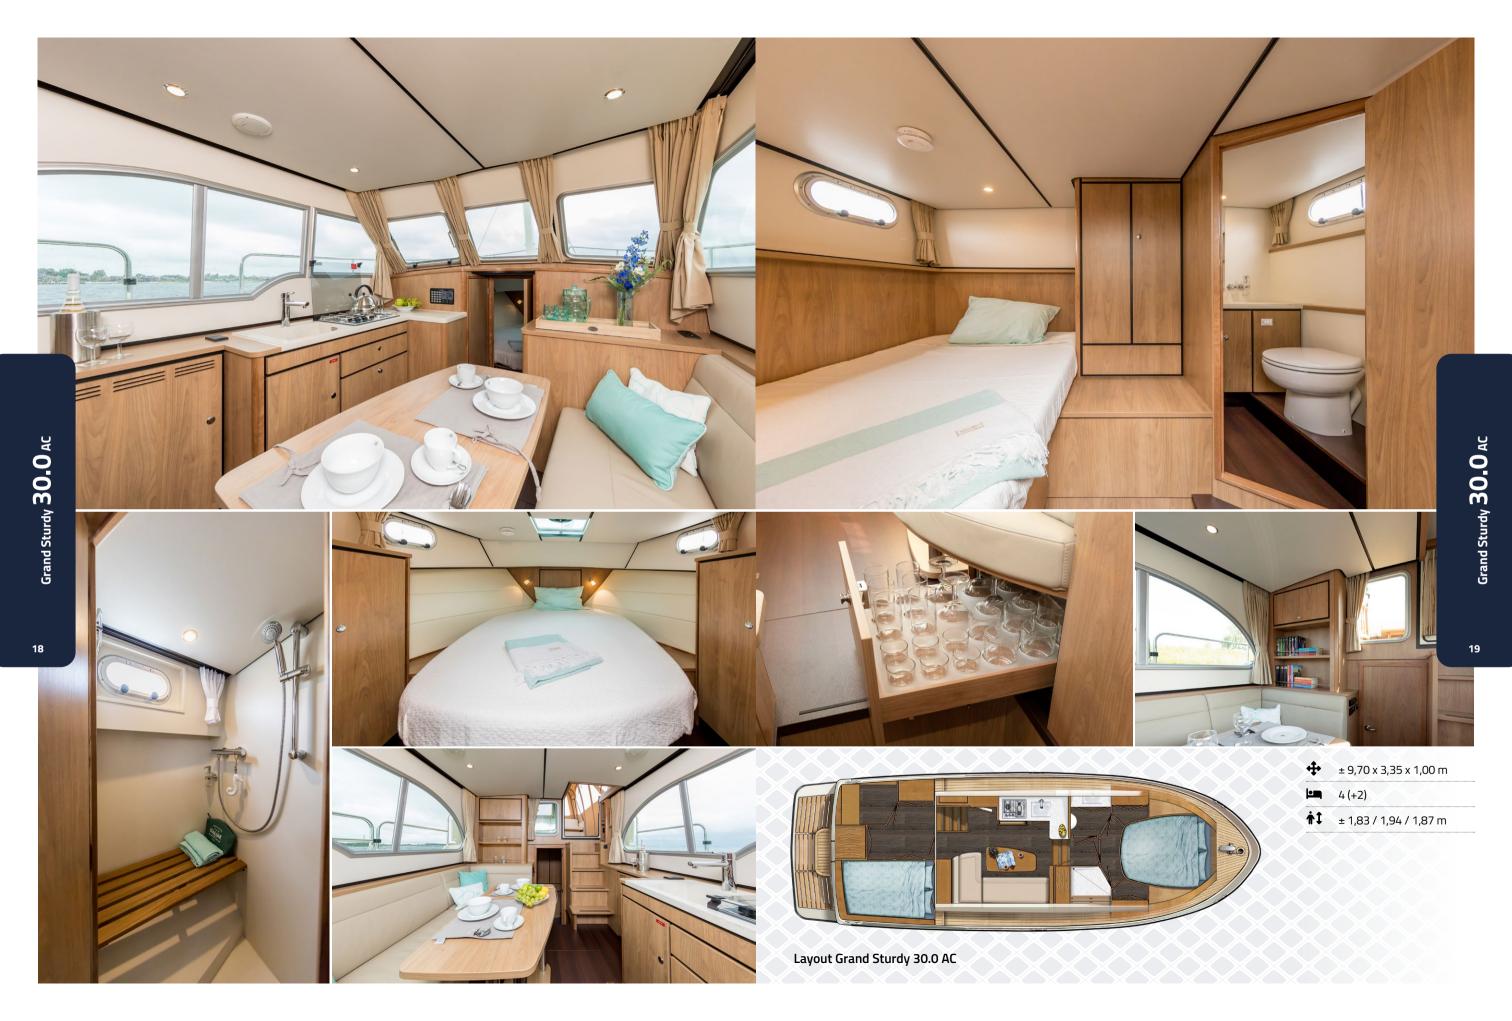

## Grand Sturdy 30.0 Sedan / AC

If you are considering taking a first step in the world of boating, our smallest Grand Sturdy 30.0 is your perfect introduction.

A Linssen yacht is characterised mainly by its excellent sailing characteristics. And that's what it's all about of course: reliable technology, fantastic stability and easy manoeuvrability. In other words: carefree cruising. The Grand Sturdy 30.0 is suitable for exploring all the inland waterways, rivers, canals and lakes in Europe. Many towns and cities are traditionally located on water, which means your can often moor your boat right in the centre.

Needless to say, you are not restricted to inland waterways. If you wish to go further afield, you can easily take a roundabout route to your destination along the sheltered coast.

| ÷        | ± 9,70 x 3,35 x 1,00 m |
|----------|------------------------|
| <b>ب</b> | 2 (+2)                 |
| †1       | ± 1,83 / 1,94 m        |