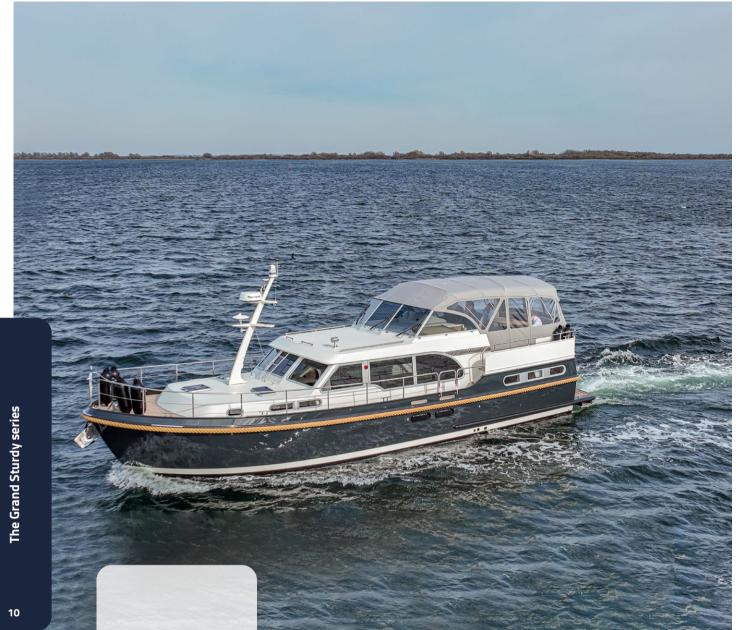

### The Grand Sturdy series

No other motor cruiser in the world can match the Linssen Grand Sturdy®. The unique combination of classic styling, high-tech performance and all-round design excellence has made her the reigning queen of the waterways.

Several Grand Sturdy models are available, each with a wide range of options that allow you to customise the boat to your personal preference. There are four different Grand Sturdy models to choose from, plus a multitude of options: