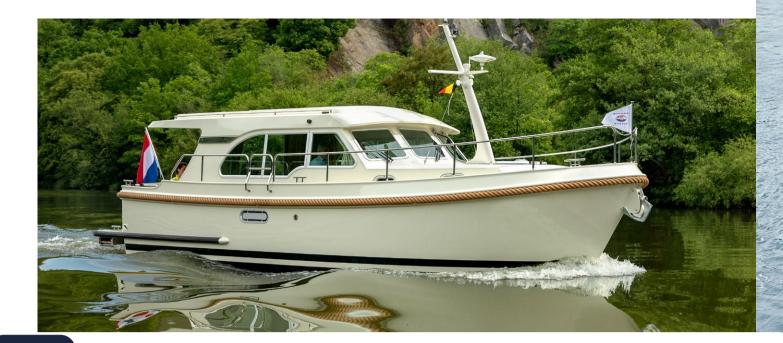

## Grand Sturdy 30.0 Sedan / AC

If you are considering taking a first step in the world of boating, our smallest Grand Sturdy 30.0 is your perfect introduction.

A Linssen yacht is characterised mainly by its excellent sailing characteristics. And that's what it's all about of course: reliable technology, fantastic stability and easy manoeuvrability. In other words: carefree cruising. The Grand Sturdy 30.0 is suitable for exploring all the inland waterways, rivers, canals and lakes in Europe. Many towns and cities are traditionally located on water, which means your can often moor your boat right in the centre.

Needless to say, you are not restricted to inland waterways. If you wish to go further afield, you can easily take a roundabout route to your destination along the sheltered coast.

| ÷        | ± 9,70 x 3,35 x 1,00 m |
|----------|------------------------|
| <b>ب</b> | 2 (+2)                 |
| †1       | ± 1,83 / 1,94 m        |