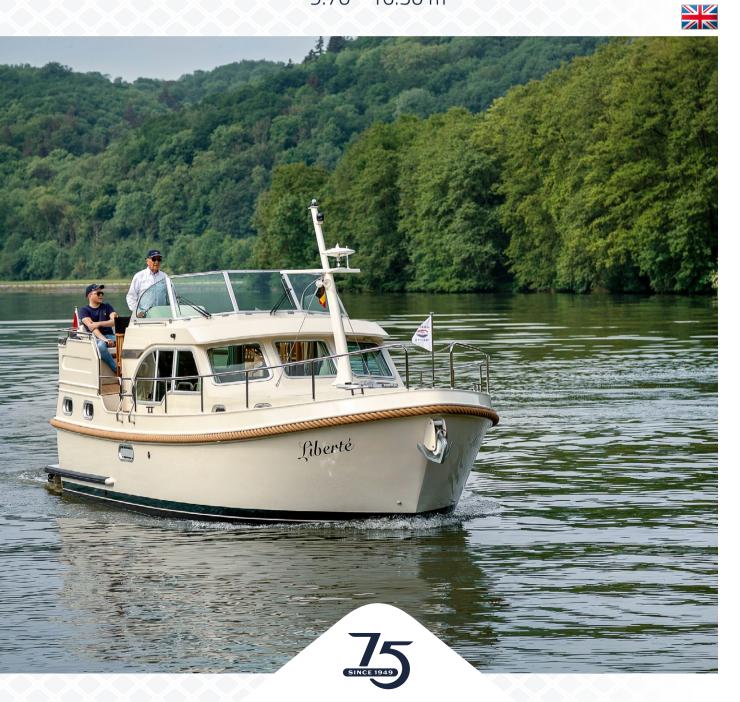

# Grand Sturdy series

Timeless Dutch motor yachts. Since 1949... 9.70 - 16.50 m