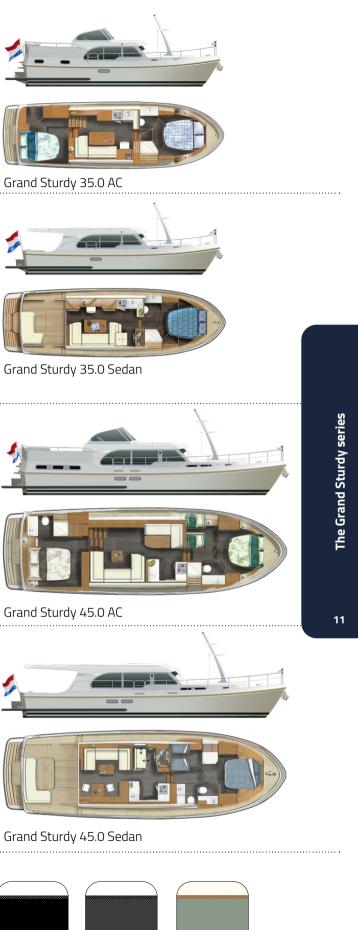

- the Grand Sturdy 30.0 AC / Sedan
- the Grand Sturdy 35.0 AC / Sedan
- the Grand Sturdy 40.0 AC / Sedan
- the Grand Sturdy 45.0 AC / Sedan

Grand Sturdy 30.0 AC

Grand Sturdy 30.0 Sedan

Grand Sturdy 40.0 AC