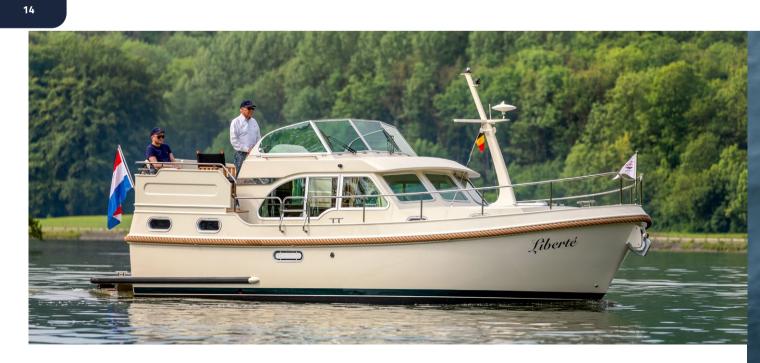

## Grand Sturdy 30.0 Sedan / AC

If you are considering taking a first step in the world of boating, our smallest Grand Sturdy 30.0 is your perfect introduction.

A Linssen yacht is characterised mainly by its excellent sailing characteristics. And that's what it's all about of course: reliable technology, fantastic stability and easy manoeuvrability. In other words: carefree cruising. The Grand Sturdy 30.0 is suitable for exploring all the inland waterways, rivers, canals and lakes in Europe. Many towns and cities are traditionally located on water, which means your can often moor your boat right in the centre.

Needless to say, you are not restricted to inland waterways. If you wish to go further afield, you can easily take a roundabout route to your destination along the sheltered coast.

| ÷        | ± 9,70 x 3,35 x 1,00 m |
|----------|------------------------|
| <b>ب</b> | 2 (+2)                 |
| †1       | ± 1,83 / 1,94 m        |