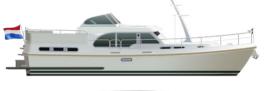

## Grand Sturdy 30.0 Sedan / AC

If you are considering taking a first step in the world of boating, our smallest Grand Sturdy 30.0 is your perfect introduction.

A Linssen yacht is characterised mainly by its excellent sailing characteristics. And that's what it's all about of course: reliable technology, fantastic stability and easy manoeuvrability. In other words: carefree cruising. The Grand Sturdy 30.0 is suitable for exploring all the inland waterways, rivers, canals and lakes in Europe. Many towns and cities are traditionally located on water, which means your can often moor your boat right in the centre.

Needless to say, you are not restricted to inland waterways. If you wish to go further afield, you can easily take a roundabout route to your destination along the sheltered coast.

| ÷        | ± 9,70 x 3,35 x 1,00 m |
|----------|------------------------|
| <b>ب</b> | 2 (+2)                 |
| †1       | ± 1,83 / 1,94 m        |