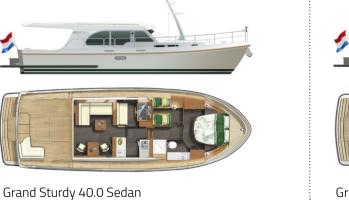

# Grand Sturdy series

Timeless Dutch motor yachts. Since 1949... 9.70 - 16.50 m

- the Grand Sturdy 30.0 AC / Sedan
- the Grand Sturdy 35.0 AC / Sedan
- the Grand Sturdy 40.0 AC / Sedan
- the Grand Sturdy 45.0 AC / Sedan

Grand Sturdy 30.0 AC

Grand Sturdy 30.0 Sedan

Grand Sturdy 40.0 AC